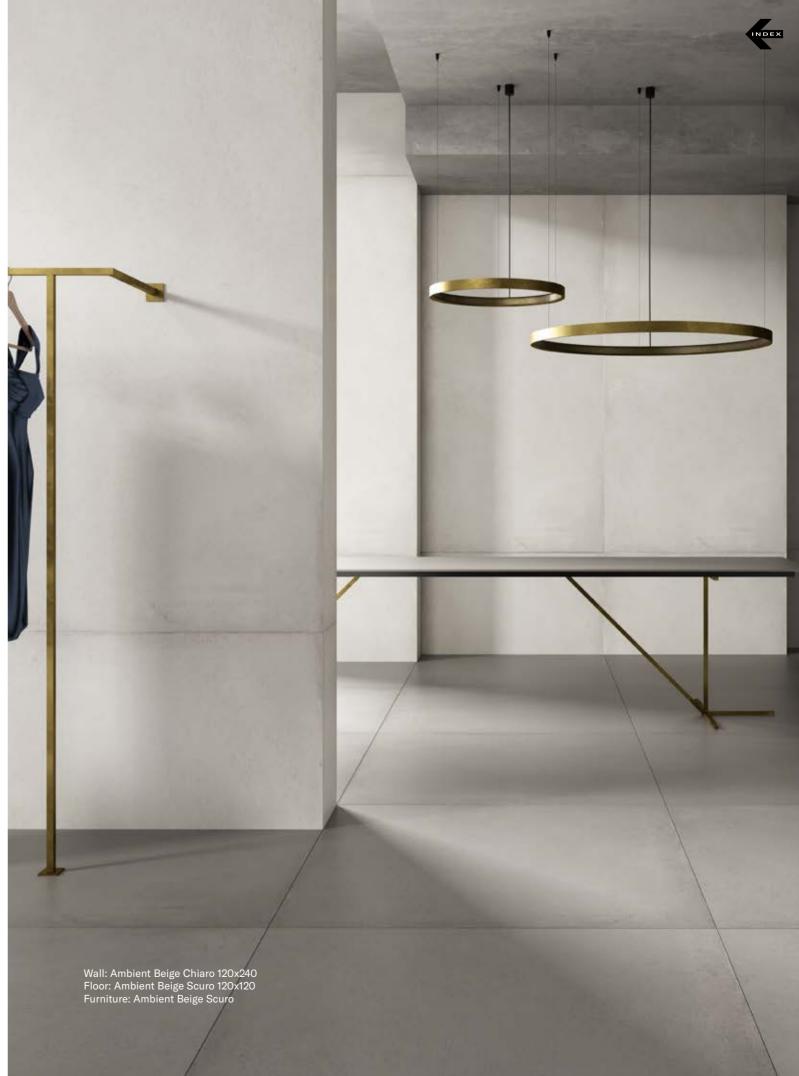

Wall: Bianco Lasa 120x120 Lappato Matt Floor: Pulpis Grigio 120x240 Lappato Matt

Wall: Statuario 120x240 Rigato, Statuario 120x240 Full Lappato Floor: Port Lorent 120x240 Naturale Outdoor: Endless Grigio