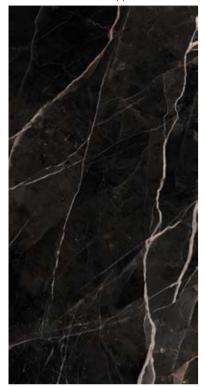

ng advisable for optimal aesthetics. It is not recommended to use grouting with colored pigments in contrast with the color of the tiles. For detailed installation guidelines log on www.nexiontiles.com



| ) | а | С | 0 |  |
|---|---|---|---|--|
|   |   |   |   |  |

3D textures (Bocciardato, Pettinato, Rigato) surfaces available in 120x240 cm & 60x120 cm.

## CALACATTA NERO

Wall: Calacatta Nero 120x240 Lappato Matt - Travertine Veincut Silver Grey 120x240 Full Lappato Floor: Calacatta Nero 120x240 Lappato Matt Furniture: Travertine Veincut Silver Grey 120x240 Full Lappato

## **COLLECTIONS |** CALACATTA NERO

## **3 SURFACES**

Full body-colored porcelain stoneware (international standard) | Vitrified stoneware (indian standard). Rectified | 9 mm thickness

Calacatta Nero Full Lappato



Calacatta Nero Lappato Matt

Calacatta Nero Naturale



Black Calacatta Bocciardato



Calacatta Nero Rigato



#### Calacatta Nero Spazzolato





### **4** SIZES

120x240 cm | 80x160 cm | 120x120 cm | 60x120 cm



Naturale R10 surface available in 60x120 cm. R9, R11 & R12 surfaces available on request.

#### Nexion installation suggestions



## ANTIQUE BLACK

Wall: Antique Black 120x240 Lappato Matt Floor: Antique Black 120x120 Lappato Matt

## **COLLECTIONS |** ANTIQUE BLACK

## **3 SURFACES**

Full body-colored porcelain stoneware (international standard) | Vitrified stoneware (indian standard). Rectified | 9 mm thickness

Antique Black Full Lappato



Antique Black Lappato Matt

Antique Black Naturale



Antique Black Bocciardato



Antique Black Pettinato

Antique Black Rigato