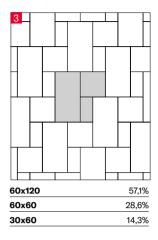

cm 120x120 cm

#### Naturale \*

6 SIZES

120x240 cm



#### Taupe



\*Naturale finish refers to R10. R9, R11, R12 are available on request only.

Nexion installation suggestions

Nexion recommends 2 mm joint for optimal aesthetics taking advantage of the tiles caliber in multi-sized applications. Both cement and epoxy grout can be used; grout-design color matching advisable for optimal aesthetics. It is not recommended to use grouting with colored pigments in contrast with the color of the tiles. For detailed installation guidelines log on www.nexiontiles.com



#### Full body-colored porcelain stoneware (international standard) | Vitrified stoneware (indian standard). Rectified | 9 mm thickness



## **COLLECTIONS |** ENDLESS



Surface pattern options













22,2% 22,2% 11,1%







# Ambient

The Ambient collection offers a new ceramic interpretation of cement, a cornerstone of modern and contemporary architecture, a mix of engineering strength with expressive essentiality.

Our endless in-dept materials R&D, technical capability and craftmanship has led to a new collection that reinterprets its original source in a minimalist way, mixing superior performance with aesthetic appeal.

The result are surfaces with excellent performance that, seen from distance, gives the impression of being solid color with a slight ripple while, looking closer, they are distinguished by a slight grit perceived by our hand.

A proposal originally designed for the most demanding architects, looking for the best of contemporary Italian inspirational design in every type of setting and