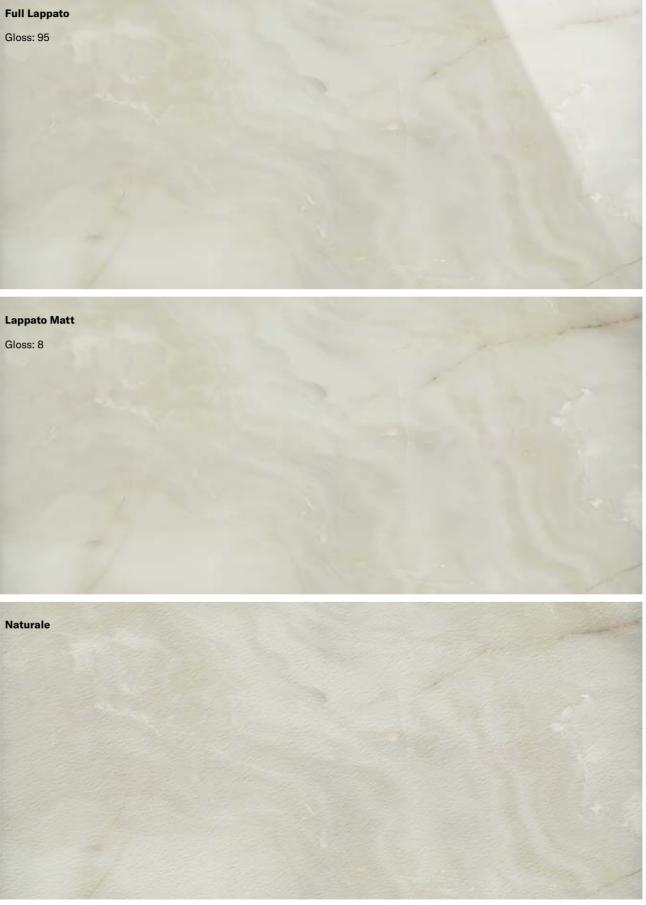

Full Lappato is the most notable marble surface in interior design. With perfect mirror reflection, obtained by superior glaze quality and masterclass polishing, this surface exalts the graphics and the deepness of fine marble slabs.

Lappato Matt is a contemporary interpretation of marble surface, with its characteristic absence of any reflection. Dedicated to the world of design, architecture and furniture.

Naturale is a surface finish that can be appreciated for its well-defined softness. An advanced reworking of the graphic richness of the marbles, available in different floor.