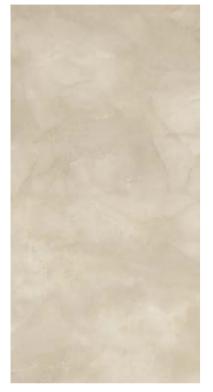

## 2 DESIGNS

Full body-colored porcelain stoneware (international standard) | Vitrified stoneware (indian standard). Rectified | 9 mm thickness

Travertine Veincut Beige