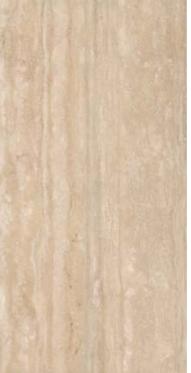

## 2 DESIGNS

Full body-colored porcelain stoneware (international standard) | Vitrified stoneware (indian standard). Rectified | 9 mm thickness

Travertine Veincut Beige