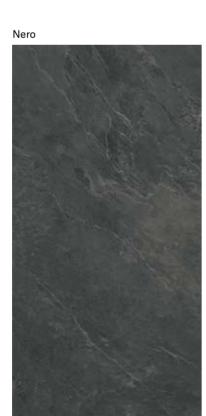

exion has worked to recreate the taste of those suggestive slates that blend naturally in the architectural works of contemporary urban contexts. By the perfection of design and the hands of skilled craftsmen, Nexion has given to the surface of Runa the character of the best natural stones, strong at sight and gentle at touch.

The result is a ceramic collection that returns the sober and harmonious elegance of slates with a modern and dynamic mood. A collection that brings the best of the inspiring Italian contemporary design to any type of ambience and location.





## **COLLECTIONS |** RUNA

## **4** INSPIRATIONS

Full body-colored porcelain stoneware (international standard) | Vitrified stoneware (indian standard). Rectified | 9 mm thickness

Grigio Chiaro

Grigio Scuro





Beige





## **1 SURFACE**

Full body-colored porcelain stoneware (international standard) | Vitrified stoneware (indian standard). Rectified | 9 mm thickness

#### Naturale \*



### 5 SIZES

120x240 cm | 80x160 cm | 60x120 cm | 60x60 cm | 30x60 cm



\*Naturale finish refers to R10. R11, R12 are available on request only.

#### Nexion installation suggestions

Nexion recommends 2 mm joint for optimal aesthetics taking advantage of the tiles caliber in multi-sized applications. Both cement and epoxy grout can be used; grout-design color matching advisable for optimal aesthetics. It is not recommended to use grouting with colored pigments in contrast with the color of the tiles. For detailed installation guidelines log on www.nexiontiles.com





## **COLLECTIONS |** RUNA



#### Surface pattern o