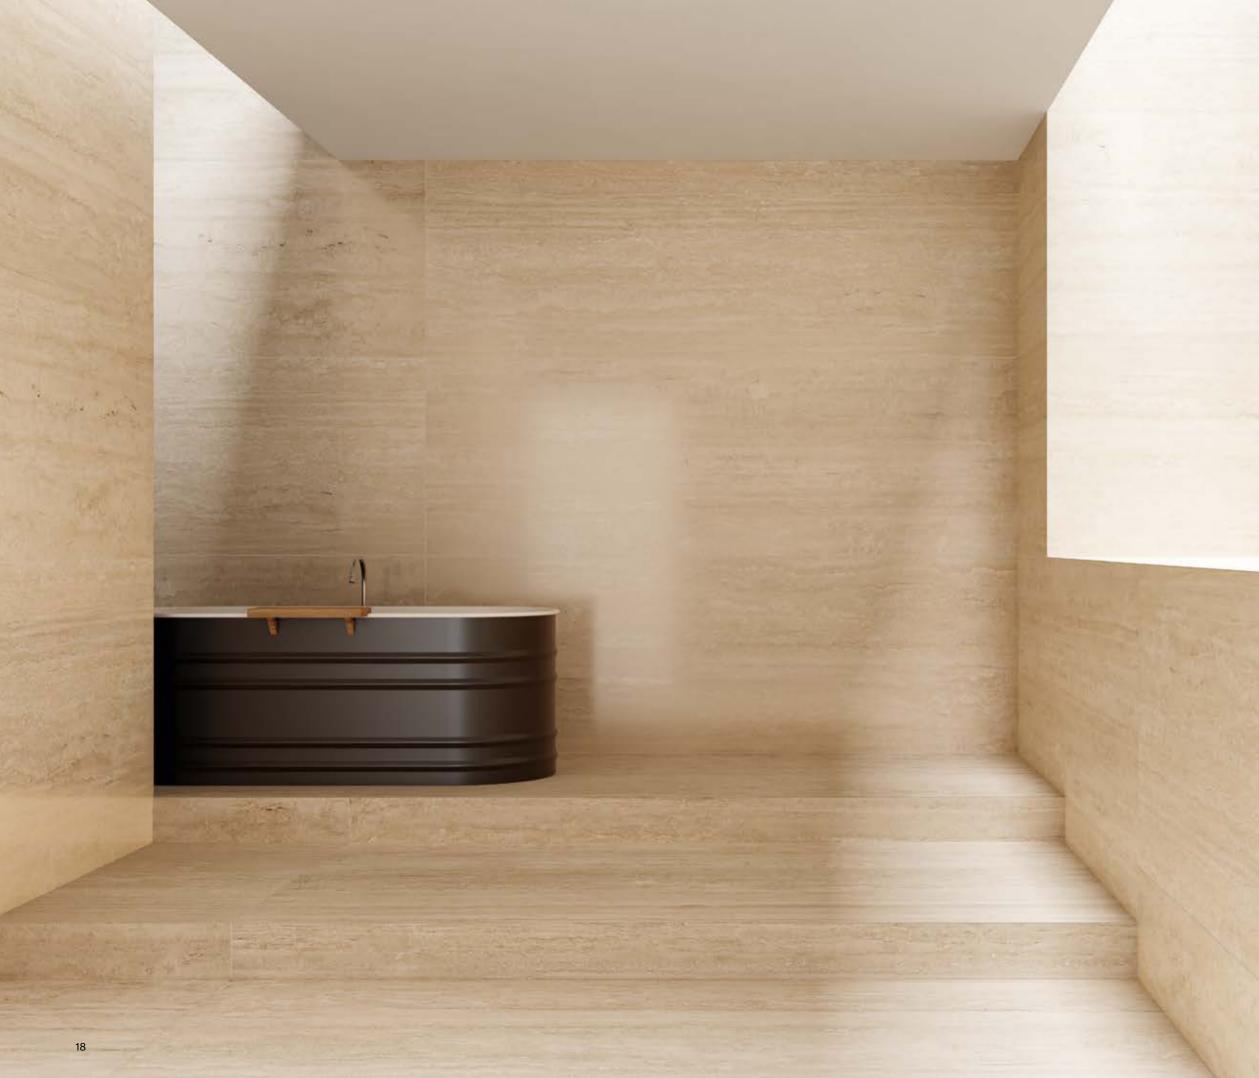

Wall: Bianco Lasa 120x120 Lappato Matt Floor: Pulpis Grigio 120x240 Lappato Matt

Wall: Statuario 120x240 Rigato, Statuario 120x240 Full Lappato Floor: Port Lorent 120x240 Naturale Outdoor: Endless Grigio