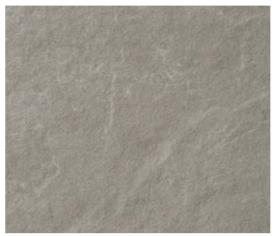

ign and the hands of skilled craftsmen, Nexion has given to the surface of Runa the character of the best natural stones, strong at sight and gentle at touch.

The result is a ceramic collection that returns the sober and harmonious elegance of slates with a modern and dynamic mood. A collection that brings the best of the inspiring Italian contemporary design to any type of ambience and location.





## **COLLECTIONS |** RUNA

## **4** INSPIRATIONS

Full body-colored porcelain stoneware (international standard) | Vitrified stoneware (indian standard). Rectified | 9 mm thickness

Grigio Chiaro

Grigio Scuro





Beige





## **1 SURFACE**

Full body-colored porcelain stoneware (international standard) | Vitrified stoneware (indian standard). Rectified | 9 mm thickness

#### Naturale \*



### 5 SIZES

120x240 cm | 80x160 cm | 60x120 cm | 60x60 cm | 30x60 cm



\*Naturale finish refers to R10. R11, R12 are available on request only.

#### Nexion installation suggestions

Nexion recommends 2 mm joint for optimal aesthetics taking advantage of the tiles caliber in multi-sized applications. Both cement and epoxy grout can be used; grout-design color matching advisable for optimal aesthetics. It is not recommended to use grouting with colored pigments in contrast with the color of the tiles. For detailed installation guidelines log on www.nexiontiles.com





## **COLLECTIONS |** RUNA



#### Surface pattern options











## Essenze

Essenze brings the intense taste of four precious woods that are highly appreciated in the architectural field for their ability to combine