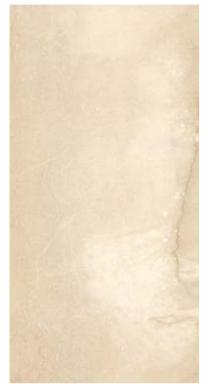

#### Textures

| BOCCIARDATO | PETTINATO |
|-------------|-----------|
|             |           |
|             |           |
| •           | •         |
| •           | •         |
|             |           |
|             |           |
|             |           |
| •           | •         |
|             |           |
|             |           |
|             |           |
|             |           |
|             |           |
|             |           |
|             |           |
|             |           |
| •           | •         |
|             |           |
| •           | •         |
|             |           |
| •           | •         |
|             |           |
|             |           |
|             |           |
|             |           |
|             |           |

#### Botticino