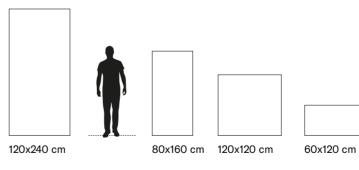

# OUR OFFER OF MARBLE LOOKS

|                                                                                                                                                                                                                                                                                                                                                                                                                                                                                                                                                                                                                                                                                                                                                                                                                                                                                                                                                                                                                                                                                                                                                                                                                                                                                                                                                                                                                                                                                                                                                                                                                                                                                                                                                                                                                                                                                                                                                                                                                                                                                                                                |                                   | Surfaces        |              |          |                 |            |
|--------------------------------------------------------------------------------------------------------------------------------------------------------------------------------------------------------------------------------------------------------------------------------------------------------------------------------------------------------------------------------------------------------------------------------------------------------------------------------------------------------------------------------------------------------------------------------------------------------------------------------------------------------------------------------------------------------------------------------------------------------------------------------------------------------------------------------------------------------------------------------------------------------------------------------------------------------------------------------------------------------------------------------------------------------------------------------------------------------------------------------------------------------------------------------------------------------------------------------------------------------------------------------------------------------------------------------------------------------------------------------------------------------------------------------------------------------------------------------------------------------------------------------------------------------------------------------------------------------------------------------------------------------------------------------------------------------------------------------------------------------------------------------------------------------------------------------------------------------------------------------------------------------------------------------------------------------------------------------------------------------------------------------------------------------------------------------------------------------------------------------|-----------------------------------|-----------------|--------------|----------|-----------------|------------|
|                                                                                                                                                                                                                                                                                                                                                                                                                                                                                                                                                                                                                                                                                                                                                                                                                                                                                                                                                                                                                                                                                                                                                                                                                                                                                                                                                                                                                                                                                                                                                                                                                                                                                                                                                                                                                                                                                                                                                                                                                                                                                                                                |                                   | FULL<br>LAPPATO | LAPPATO MATT | NATURALE | LUCIDO<br>OPACO | SPAZZOLATO |
| - Jal                                                                                                                                                                                                                                                                                                                                                                                                                                                                                                                                                                                                                                                                                                                                                                                                                                                                                                                                                                                                                                                                                                                                                                                                                                                                                                                                                                                                                                                                                                                                                                                                                                                                                                                                                                                                                                                                                                                                                                                                                                                                                                                          | Statuario Freddo                  | •               | •            | •        |                 |            |
| 199                                                                                                                                                                                                                                                                                                                                                                                                                                                                                                                                                                                                                                                                                                                                                                                                                                                                                                                                                                                                                                                                                                                                                                                                                                                                                                                                                                                                                                                                                                                                                                                                                                                                                                                                                                                                                                                                                                                                                                                                                                                                                                                            | Michelangelo                      | •               | •            | •        |                 |            |
| and the second s | Statuario                         | •               | •            | •        |                 | •          |
| XX                                                                                                                                                                                                                                                                                                                                                                                                                                                                                                                                                                                                                                                                                                                                                                                                                                                                                                                                                                                                                                                                                                                                                                                                                                                                                                                                                                                                                                                                                                                                                                                                                                                                                                                                                                                                                                                                                                                                                                                                                                                                                                                             | Calacatta                         | •               | •            | •        |                 | •          |
|                                                                                                                                                                                                                                                                                                                                                                                                                                                                                                                                                                                                                                                                                                                                                                                                                                                                                                                                                                                                                                                                                                                                                                                                                                                                                                                                                                                                                                                                                                                                                                                                                                                                                                                                                                                                                                                                                                                                                                                                                                                                                                                                | Bianco Lasa                       | •               | •            | •        |                 |            |
| 2                                                                                                                                                                                                                                                                                                                                                                                                                                                                                                                                                                                                                                                                                                                                                                                                                                                                                                                                                                                                                                                                                                                                                                                                                                                                                                                                                                                                                                                                                                                                                                                                                                                                                                                                                                                                                                                                                                                                                                                                                                                                                                                              | Calacatta Bronzo                  | •               | •            | •        |                 | •          |
| 1.44                                                                                                                                                                                                                                                                                                                                                                                                                                                                                                                                                                                                                                                                                                                                                                                                                                                                                                                                                                                                                                                                                                                                                                                                                                                                                                                                                                                                                                                                                                                                                                                                                                                                                                                                                                                                                                                                                                                                                                                                                                                                                                                           | Onice Persiano                    | •               | •            | •        |                 |            |
| E. EST.                                                                                                                                                                                                                                                                                                                                                                                                                                                                                                                                                                                                                                                                                                                                                                                                                                                                                                                                                                                                                                                                                                                                                                                                                                                                                                                                                                                                                                                                                                                                                                                                                                                                                                                                                                                                                                                                                                                                                                                                                                                                                                                        | Crema Europa                      | •               | •            | •        |                 |            |
| The season                                                                                                                                                                                                                                                                                                                                                                                                                                                                                                                                                                                                                                                                                                                                                                                                                                                                                                                                                                                                                                                                                                                                                                                                                                                                                                                                                                                                                                                                                                                                                                                                                                                                                                                                                                                                                                                                                                                                                                                                                                                                                                                     | Botticino                         | •               | •            | •        |                 |            |
| # 75 m                                                                                                                                                                                                                                                                                                                                                                                                                                                                                                                                                                                                                                                                                                                                                                                                                                                                                                                                                                                                                                                                                                                                                                                                                                                                                                                                                                                                                                                                                                                                                                                                                                                                                                                                                                                                                                                                                                                                                                                                                                                                                                                         | Travertine Veincut Beige          | •               | •            | •        | •               | •          |
| Ad                                                                                                                                                                                                                                                                                                                                                                                                                                                                                                                                                                                                                                                                                                                                                                                                                                                                                                                                                                                                                                                                                                                                                                                                                                                                                                                                                                                                                                                                                                                                                                                                                                                                                                                                                                                                                                                                                                                                                                                                                                                                                                                             | Breccia Aurora                    | •               | •            | •        |                 |            |
| No. N                                                                                                                                                                                                                                                                                                                                                                                                                                                                                                                                                                                                                                                                                                                                                                                                                                                                                                                                                                                                                                                                                                                                                                                                                                                                                                                                                                                                                                                                                                                                                                                                                                                                                                                                                                                                                                                                                                                                                                                                                                                                                                                          | Corinthian Beige                  | •               | •            | •        |                 |            |
| Real and                                                                                                                                                                                                                                                                                                                                                                                                                                                                                                                                                                                                                                                                                                                                                                                                                                                                                                                                                                                                                                                                                                                                                                                                                                                                                                                                                                                                                                                                                                                                                                                                                                                                                                                                                                                                                                                                                                                                                                                                                                                                                                                       | Amani Bronze                      | •               | •            | •        |                 |            |
|                                                                                                                                                                                                                                                                                                                                                                                                                                                                                                                                                                                                                                                                                                                                                                                                                                                                                                                                                                                                                                                                                                                                                                                                                                                                                                                                                                                                                                                                                                                                                                                                                                                                                                                                                                                                                                                                                                                                                                                                                                                                                                                                | Travertine Veincut<br>Silver Grey | •               | •            | •        |                 |            |
| 1.19                                                                                                                                                                                                                                                                                                                                                                                                                                                                                                                                                                                                                                                                                                                                                                                                                                                                                                                                                                                                                                                                                                                                                                                                                                                                                                                                                                                                                                                                                                                                                                                                                                                                                                                                                                                                                                                                                                                                                                                                                                                                                                                           | Onice Aria Beige                  | •               | •            | •        |                 |            |
|                                                                                                                                                                                                                                                                                                                                                                                                                                                                                                                                                                                                                                                                                                                                                                                                                                                                                                                                                                                                                                                                                                                                                                                                                                                                                                                                                                                                                                                                                                                                                                                                                                                                                                                                                                                                                                                                                                                                                                                                                                                                                                                                | Emperador Grigio                  | •               | •            | •        |                 |            |
| 1 1 1                                                                                                                                                                                                                                                                                                                                                                                                                                                                                                                                                                                                                                                                                                                                                                                                                                                                                                                                                                                                                                                                                                                                                                                                                                                                                                                                                                                                                                                                                                                                                                                                                                                                                                                                                                                                                                                                                                                                                                                                                                                                                                                          | Pulpis Grigio                     | •               | •            | •        | •               | •          |
| Varia -                                                                                                                                                                                                                                                                                                                                                                                                                                                                                                                                                                                                                                                                                                                                                                                                                                                                                                                                                                                                                                                                                                                                                                                                                                                                                                                                                                                                                                                                                                                                                                                                                                                                                                                                                                                                                                                                                                                                                                                                                                                                                                                        | Grigio Avio                       | •               | •            | •        |                 | •          |
| Non A                                                                                                                                                                                                                                                                                                                                                                                                                                                                                                                                                                                                                                                                                                                                                                                                                                                                                                                                                                                                                                                                                                                                                                                                                                                                                                                                                                                                                                                                                                                                                                                                                                                                                                                                                                                                                                                                                                                                                                                                                                                                                                                          | Frappuccino                       | •               | •            | •        |                 |            |
| - ///                                                                                                                                                                                                                                                                                                                                                                                                                                                                                                                                                                                                                                                                                                                                                                                                                                                                                                                                                                                                                                                                                                                                                                                                                                                                                                                                                                                                                                                                                                                                                                                                                                                                                                                                                                                                                                                                                                                                                                                                                                                                                                                          | Onice Nero                        | •               | •            | •        |                 |            |
| 1000                                                                                                                                                                                                                                                                                                                                                                                                                                                                                                                                                                                                                                                                                                                                                                                                                                                                                                                                                                                                                                                                                                                                                                                                                                                                                                                                                                                                                                                                                                                                                                                                                                                                                                                                                                                                                                                                                                                                                                                                                                                                                                                           | Port Lorent                       | •               | •            | •        |                 |            |
| -                                                                                                                                                                                                                                                                                                                                                                                                                                                                                                                                                                                                                                                                                                                                                                                                                                                                                                                                                                                                                                                                                                                                                                                                                                                                                                                                                                                                                                                                                                                                                                                                                                                                                                                                                                                                                                                                                                                                                                                                                                                                                                                              | Calacatta Nero                    | •               | •            | •        |                 |            |
|                                                                                                                                                                                                                                                                                                                                                                                                                                                                                                                                                                                                                                                                                                                                                                                                                                                                                                                                                                                                                                                                                                                                                                                                                                                                                                                                                                                                                                                                                                                                                                                                                                                                                                                                                                                                                                                                                                                                                                                                                                                                                                                                | Antique Black                     | •               | •            | •        |                 |            |
|                                                                                                                                                                                                                                                                                                                                                                                                                                                                                                                                                                                                                                                                                                                                                                                                                                                                                                                                                                                                                                                                                                                                                                                                                                                                                                                                                                                                                                                                                                                                                                                                                                                                                                                                                                                                                                                                                                                                                                                                                                                                                                                                | Quarzo Verde Aqua                 | •               | •            | •        |                 |            |
| Mar 112                                                                                                                                                                                                                                                                                                                                                                                                                                                                                                                                                                                                                                                                                                                                                                                                                                                                                                                                                                                                                                                                                                                                                                                                                                                                                                                                                                                                                                                                                                                                                                                                                                                                                                                                                                                                                                                                                                                                                                                                                                                                                                                        | Irish Green                       | •               | •            | •        |                 |            |
| AN                                                                                                                                                                                                                                                                                                                                                                                                                                                                                                                                                                                                                                                                                                                                                                                                                                                                                                                                                                                                                                                                                                                                                                                                                                                                                                                                                                                                                                                                                                                                                                                                                                                                                                                                                                                                                                                                                                                                                                                                                                                                                                                             | Rosso Levanto                     | •               | •            | •        |                 |            |
| Fair and the second                                                                                                                                                                                                                                                                                                                                                                                                                                                                                                                                                                                                                                                                                                                                                                                                                                                                                                                                                                                                                                                                                                                                                                                                                                                                                                                                                                                                                                                                                                                                                                                                                                                                                                                                                                                                                                                                                                                                                                                                                                                                                                            |                                   | 1               |              | l        | 1               |            |