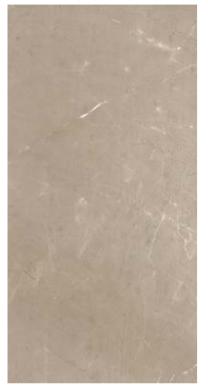

IONS |** BRECCIA AURORA

## **3 SURFACES**

Full body-colored porcelain stoneware (international standard) | Vitrified stoneware (indian standard). Rectified | 9 mm thickness

Breccia Aurora Lappato Matt

Breccia Aurora Full Lappato



Breccia Aurora Bocciardato



Breccia Aurora Naturale



Breccia Aurora Rigato

Breccia Aurora Lucido Opaco



### **4** SIZES

120x240 cm | 80x160 cm | 120x120 cm | 60x120 cm



Naturale R10 surface available in 60x120 cm. R9, R11 & R12 surfaces available on request.

#### Nexion installation suggestions



## **CORINTHIAN BEIGE**

1ª





## **COLLECTIONS |** CORINTHIAN BEIGE

## **3 SURFACES**

Full body-colored porcelain stoneware (international standard) | Vitrified stoneware (indian standard). Rectified | 9 mm thickness

Corinthian Beige Full Lappato



Corinthian Beige Lappato Matt

Corinthian Beige Naturale



Corinthian Beige Bocciardato

Corinthian Beige Pettinato

Corinthian Beige Rigato

Corinthian Beige Spazzolato





### **4** SIZES

120x240 cm | 80x160 cm | 120x120 cm | 60x120 cm



Naturale R10 surface available in 60x120 cm. R9, R11 & R12 surfaces available on request.

#### Nexion installation suggestions



## AMANI BRONZE









Wall: Amani Bronze 120x240 Full Lappato Floor: Amani Bronze 120x120 Naturale

## **COLLECTIONS |** AMANI BRONZE

## **3 SURFACES**

Full body-colored porcelain stoneware (international standard) | Vitrified stoneware (indian standard). Rectified | 9 mm thickness

Amani Bronze Lappato Matt

Amani Bronze Full Lappato





Amani Bronze Naturale

Amani Bronze Bocciardato

Amani Bronze Pettinato

Ama