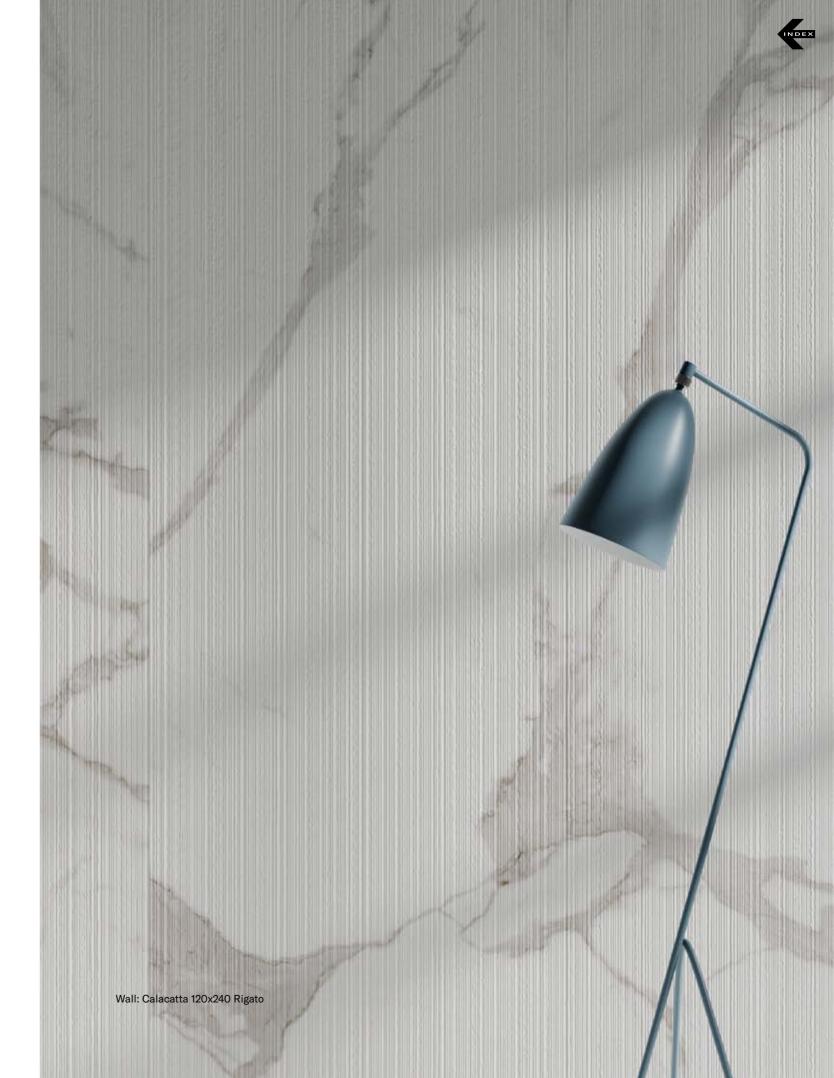

Full Lappato is the most notable marble surface in interior design. With perfect mirror reflection, obtained by superior glaze quality and masterclass polishing, this surface exalts the graphics and the deepness of fine marble slabs.

Wall: Bianco Lasa 120x120 Lappato Matt Floor: Pulpis Grigio 120x240 Lappato Matt

Wall: Statuario 120x240 Rigato, Statuario 120x240 Full Lappato Floor: Port Lorent 120x240 Naturale Outdoor: Endless Grigio