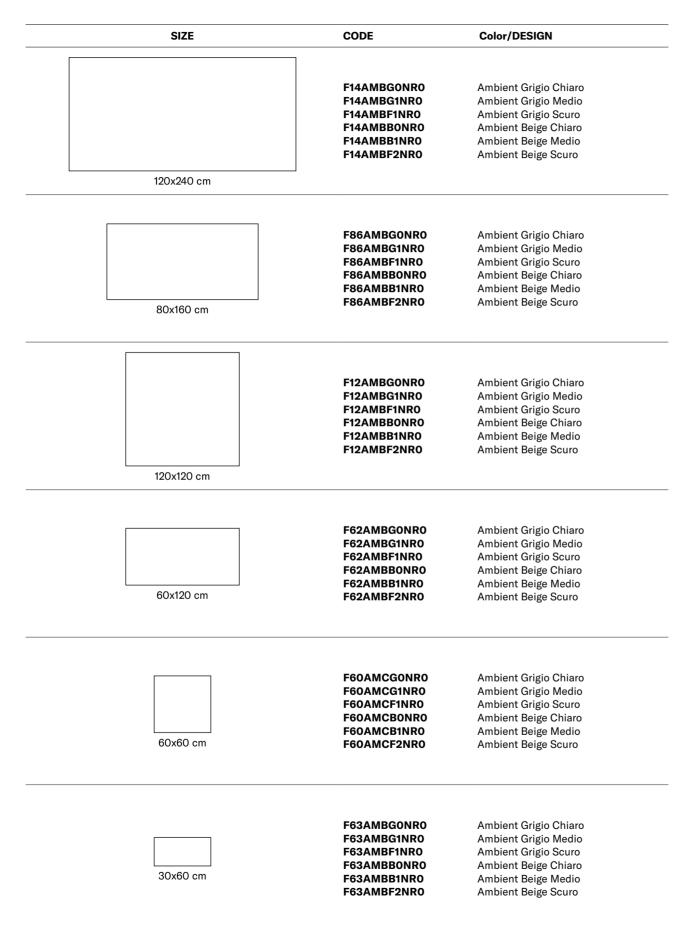

# OUR OFFER OF MARBLE LOOKS

|                                                                                                                                                                                                                                                                                                                                                                                                                                                                                                                                                                                                                                                                                                                                                                                                                                                                                                                                                                                                                                                                                                                                                                                                                                                                                                                                                                                                                                                                                                                                                                                                                                                                                                                                                                                                                                                                                                                                                                                                                                                                                                                                |                                   | Surfaces        |              |          |                 |            |
|--------------------------------------------------------------------------------------------------------------------------------------------------------------------------------------------------------------------------------------------------------------------------------------------------------------------------------------------------------------------------------------------------------------------------------------------------------------------------------------------------------------------------------------------------------------------------------------------------------------------------------------------------------------------------------------------------------------------------------------------------------------------------------------------------------------------------------------------------------------------------------------------------------------------------------------------------------------------------------------------------------------------------------------------------------------------------------------------------------------------------------------------------------------------------------------------------------------------------------------------------------------------------------------------------------------------------------------------------------------------------------------------------------------------------------------------------------------------------------------------------------------------------------------------------------------------------------------------------------------------------------------------------------------------------------------------------------------------------------------------------------------------------------------------------------------------------------------------------------------------------------------------------------------------------------------------------------------------------------------------------------------------------------------------------------------------------------------------------------------------------------|-----------------------------------|-----------------|--------------|----------|-----------------|------------|
|                                                                                                                                                                                                                                                                                                                                                                                                                                                                                                                                                                                                                                                                                                                                                                                                                                                                                                                                                                                                                                                                                                                                                                                                                                                                                                                                                                                                                                                                                                                                                                                                                                                                                                                                                                                                                                                                                                                                                                                                                                                                                                                                |                                   | FULL<br>LAPPATO | LAPPATO MATT | NATURALE | LUCIDO<br>OPACO | SPAZZOLATO |
| - Jal                                                                                                                                                                                                                                                                                                                                                                                                                                                                                                                                                                                                                                                                                                                                                                                                                                                                                                                                                                                                                                                                                                                                                                                                                                                                                                                                                                                                                                                                                                                                                                                                                                                                                                                                                                                                                                                                                                                                                                                                                                                                                                                          | Statuario Freddo                  | •               | •            | •        |                 |            |
| 199                                                                                                                                                                                                                                                                                                                                                                                                                                                                                                                                                                                                                                                                                                                                                                                                                                                                                                                                                                                                                                                                                                                                                                                                                                                                                                                                                                                                                                                                                                                                                                                                                                                                                                                                                                                                                                                                                                                                                                                                                                                                                                                            | Michelangelo                      | •               | •            | •        |                 |            |
| and the second s | Statuario                         | •               | •            | •        |                 | •          |
| XX                                                                                                                                                                                                                                                                                                                                                                                                                                                                                                                                                                                                                                                                                                                                                                                                                                                                                                                                                                                                                                                                                                                                                                                                                                                                                                                                                                                                                                                                                                                                                                                                                                                                                                                                                                                                                                                                                                                                                                                                                                                                                                                             | Calacatta                         | •               | •            | •        |                 | •          |
|                                                                                                                                                                                                                                                                                                                                                                                                                                                                                                                                                                                                                                                                                                                                                                                                                                                                                                                                                                                                                                                                                                                                                                                                                                                                                                                                                                                                                                                                                                                                                                                                                                                                                                                                                                                                                                                                                                                                                                                                                                                                                                                                | Bianco Lasa                       | •               | •            | •        |                 |            |
| 2                                                                                                                                                                                                                                                                                                                                                                                                                                                                                                                                                                                                                                                                                                                                                                                                                                                                                                                                                                                                                                                                                                                                                                                                                                                                                                                                                                                                                                                                                                                                                                                                                                                                                                                                                                                                                                                                                                                                                                                                                                                                                                                              | Calacatta Bronzo                  | •               | •            | •        |                 | •          |
| 1.44                                                                                                                                                                                                                                                                                                                                                                                                                                                                                                                                                                                                                                                                                                                                                                                                                                                                                                                                                                                                                                                                                                                                                                                                                                                                                                                                                                                                                                                                                                                                                                                                                                                                                                                                                                                                                                                                                                                                                                                                                                                                                                                           | Onice Persiano                    | •               | •            | •        |                 |            |
| E. EST.                                                                                                                                                                                                                                                                                                                                                                                                                                                                                                                                                                                                                                                                                                                                                                                                                                                                                                                                                                                                                                                                                                                                                                                                                                                                                                                                                                                                                                                                                                                                                                                                                                                                                                                                                                                                                                                                                                                                                                                                                                                                                                                        | Crema Europa                      | •               | •            | •        |                 |            |
| The season                                                                                                                                                                                                                                                                                                                                                                                                                                                                                                                                                                                                                                                                                                                                                                                                                                                                                                                                                                                                                                                                                                                                                                                                                                                                                                                                                                                                                                                                                                                                                                                                                                                                                                                                                                                                                                                                                                                                                                                                                                                                                                                     | Botticino                         | •               | •            | •        |                 |            |
| # 75 m                                                                                                                                                                                                                                                                                                                                                                                                                                                                                                                                                                                                                                                                                                                                                                                                                                                                                                                                                                                                                                                                                                                                                                                                                                                                                                                                                                                                                                                                                                                                                                                                                                                                                                                                                                                                                                                                                                                                                                                                                                                                                                                         | Travertine Veincut Beige          | •               | •            | •        | •               | •          |
| Ad                                                                                                                                                                                                                                                                                                                                                                                                                                                                                                                                                                                                                                                                                                                                                                                                                                                                                                                                                                                                                                                                                                                                                                                                                                                                                                                                                                                                                                                                                                                                                                                                                                                                                                                                                                                                                                                                                                                                                                                                                                                                                                                             | Breccia Aurora                    | •               | •            | •        |                 |            |
| No. N                                                                                                                                                                                                                                                                                                                                                                                                                                                                                                                                                                                                                                                                                                                                                                                                                                                                                                                                                                                                                                                                                                                                                                                                                                                                                                                                                                                                                                                                                                                                                                                                                                                                                                                                                                                                                                                                                                                                                                                                                                                                                                                          | Corinthian Beige                  | •               | •            | •        |                 |            |
| Real and                                                                                                                                                                                                                                                                                                                                                                                                                                                                                                                                                                                                                                                                                                                                                                                                                                                                                                                                                                                                                                                                                                                                                                                                                                                                                                                                                                                                                                                                                                                                                                                                                                                                                                                                                                                                                                                                                                                                                                                                                                                                                                                       | Amani Bronze                      | •               | •            | •        |                 |            |
|                                                                                                                                                                                                                                                                                                                                                                                                                                                                                                                                                                                                                                                                                                                                                                                                                                                                                                                                                                                                                                                                                                                                                                                                                                                                                                                                                                                                                                                                                                                                                                                                                                                                                                                                                                                                                                                                                                                                                                                                                                                                                                                                | Travertine Veincut<br>Silver Grey | •               | •            | •        |                 |            |
| 1.19                                                                                                                                                                                                                                                                                                                                                                                                                                                                                                                                                                                                                                                                                                                                                                                                                                                                                                                                                                                                                                                                                                                                                                                                                                                                                                                                                                                                                                                                                                                                                                                                                                                                                                                                                                                                                                                                                                                                                                                                                                                                                                                           | Onice Aria Beige                  | •               | •            | •        |                 |            |
|                                                                                                                                                                                                                                                                                                                                                                                                                                                                                                                                                                                                                                                                                                                                                                                                                                                                                                                                                                                                                                                                                                                                                                                                                                                                                                                                                                                                                                                                                                                                                                                                                                                                                                                                                                                                                                                                                                                                                                                                                                                                                                                                | Emperador Grigio                  | •               | •            | •        |                 |            |
| 1 1 1                                                                                                                                                                                                                                                                                                                                                                                                                                                                                                                                                                                                                                                                                                                                                                                                                                                                                                                                                                                                                                                                                                                                                                                                                                                                                                                                                                                                                                                                                                                                                                                                                                                                                                                                                                                                                                                                                                                                                                                                                                                                                                                          | Pulpis Grigio                     | •               | •            | •        | •               | •          |
| Varia -                                                                                                                                                                                                                                                                                                                                                                                                                                                                                                                                                                                                                                                                                                                                                                                                                                                                                                                                                                                                                                                                                                                                                                                                                                                                                                                                                                                                                                                                                                                                                                                                                                                                                                                                                                                                                                                                                                                                                                                                                                                                                                                        | Grigio Avio                       | •               | •            | •        |                 | •          |
| Non A                                                                                                                                                                                                                                                                                                                                                                                                                                                                                                                                                                                                                                                                                                                                                                                                                                                                                                                                                                                                                                                                                                                                                                                                                                                                                                                                                                                                                                                                                                                                                                                                                                                                                                                                                                                                                                                                                                                                                                                                                                                                                                                          | Frappuccino                       | •               | •            | •        |                 |            |
| - ///                                                                                                                                                                                                                                                                                                                                                                                                                                                                                                                                                                                                                                                                                                                                                                                                                                                                                                                                                                                                                                                                                                                                                                                                                                                                                                                                                                                                                                                                                                                                                                                                                                                                                                                                                                                                                                                                                                                                                                                                                                                                                                                          | Onice Nero                        | •               | •            | •        |                 |            |
| 1000                                                                                                                                                                                                                                                                                                                                                                                                                                                                                                                                                                                                                                                                                                                                                                                                                                                                                                                                                                                                                                                                                                                                                                                                                                                                                                                                                                                                                                                                                                                                                                                                                                                                                                                                                                                                                                                                                                                                                                                                                                                                                                                           | Port Lorent                       | •               | •            | •        |                 |            |
| -                                                                                                                                                                                                                                                                                                                                                                                                                                                                                                                                                                                                                                                                                                                                                                                                                                                                                                                                                                                                                                                                                                                                                                                                                                                                                                                                                                                                                                                                                                                                                                                                                                                                                                                                                                                                                                                                                                                                                                                                                                                                                                                              | Calacatta Nero                    | •               | •            | •        |                 |            |
|                                                                                                                                                                                                                                                                                                                                                                                                                                                                                                                                                                                                                                                                                                                                                                                                                                                                                                                                                                                                                                                                                                                                                                                                                                                                                                                                                                                                                                                                                                                                                                                                                                                                                                                                                                                                                                                                                                                                                                                                                                                                                                                                | Antique Black                     | •               | •            | •        |                 |            |
|                                                                                                                                                                                                                                                                                                                                                                                                                                                                                                                                                                                                                                                                                                                                                                                                                                                                                                                                                                                                                                                                                                                                                                                                                                                                                                                                                                                                                                                                                                                                                                                                                                                                                                                                                                                                                                                                                                                                                                                                                                                                                                                                | Quarzo Verde Aqua                 | •               | •            | •        |                 |            |
| Mar 112                                                                                                                                                                                                                                                                                                                                                                                                                                                                                                                                                                                                                                                                                                                                                                                                                                                                                                                                                                                                                                                                                                                                                                                                                                                                                                                                                                                                                                                                                                                                                                                                                                                                                                                                                                                                                                                                                                                                                                                                                                                                                                                        | Irish Green                       | •               | •            | •        |                 |            |
| AN                                                                                                                                                                                                                                                                                                                                                                                                                                                                                                                                                                                                                                                                                                                                                                                                                                                                                                                                                                                                                                                                                                                                                                                                                                                                                                                                                                                                                                                                                                                                                                                                                                                                                                                                                                                                                                                                                                                                                                                                                                                                                                                             | Rosso Levanto                     | •               | •            | •        |                 |            |
| Fair and the second                                                                                                                                                                                                                                                                                                                                                                                                                                                                                                                                                                                                                                                                                                                                                                                                                                                                                                                                                                                                                                                                                                                                                                                                                                                                                                                                                                                                                                                                                                                                                                                                                                                                                                                                                                                                                                                                                                                                                                                                                                                                                                            |                                   | 1               |              | l        | 1               |            |