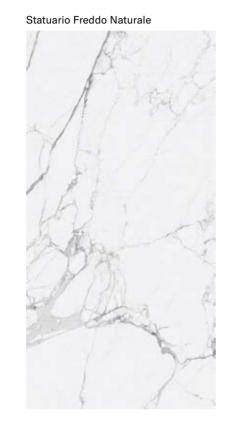

#### Collections MARBLE LOOKS

- 26 Statuario freddo
- 28 Michelangelo
- 30 Statuario
- 32 Calacatta
- 34 Bianco Lasa
- 36 Calacatta Bronzo
- 38 Onice Persiano
- 40 Crema Europa
- 42 Botticino
- 44 Travertine Veincut Beige
- 46 Breccia Aurora
- 48 Corinthian Beige
- 50 Amani Bronze
- 52 Travertine Veincut Silver Grey
- 54 Onice Aria Beige
- 56 Emperador Grigio
- 58 Pulpis Grigio
- 60 Grigio Avio
- 62 Frappuccino
- 64 Onice Nero
- 66 Port Lorent
- 68 Calacatta Nero
- 70 Antique Black
- 72 Quarzo Verde Aqua
- 74 Irish Green
- 76 Rosso Levanto