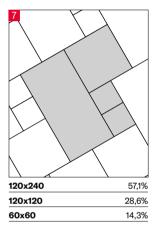

120x120 cm

#### Naturale \*

6 SIZES

120x240 cm



#### Taupe



\*Naturale finish refers to R10. R9, R11, R12 are available on request only.

Nexion installation suggestions

Nexion recommends 2 mm joint for optimal aesthetics taking advantage of the tiles caliber in multi-sized applications. Both cement and epoxy grout can be used; grout-design color matching advisable for optimal aesthetics. It is not recommended to use grouting with colored pigments in contrast with the color of the tiles. For detailed installation guidelines log on www.nexiontiles.com



#### Full body-colored porcelain stoneware (international standard) | Vitrified stoneware (indian standard). Rectified | 9 mm thickness



## **COLLECTIONS |** ENDLESS



Surface pattern options













22,2% 22,2% 11,1%







# Ambient

The Ambient collection offers a new ceramic interpretation of cement, a cornerstone of modern and contemporary architecture, a mix of engineering strength with expressive essentiality.

Our endless in-dept materials R&D, technical capability and craftmanship has led to a new collection that reinterprets its original source in a minimalist way, mixing superior performance with aesthetic appeal.

The result are surfaces with excellent performance that, seen from distance, gives the impression of being solid color with a slight ripple while, looking closer, they are distinguished by a slight grit perceived by our hand.

A proposal originally designed for the most demanding architects, looking for the best of contemporary Italian inspirational design in every type of setting and l