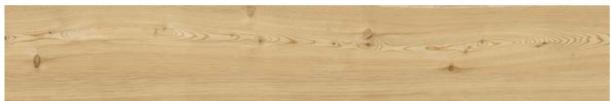

# WOOD | Looks

Coniwood Essenze

#### **WOOD LOOKS**

- 106 Essenze
- 109 Coniwood