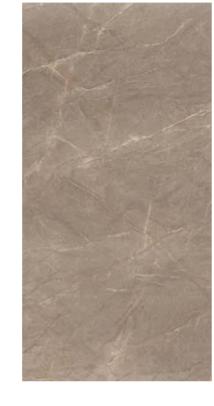

(indian standard). Rectified | 9 mm thickness

Corinthian Beige Full Lappato



Corinthian Beige Lappato Matt

Corinthian Beige Naturale



Corinthian Beige Bocciardato

Corinthian Beige Pettinato

Corinthian Beige Rigato

Corinthian Beige Spazzolato





### **4** SIZES

120x240 cm | 80x160 cm | 120x120 cm | 60x120 cm



Naturale R10 surface available in 60x120 cm. R9, R11 & R12 surfaces available on request.

#### Nexion installation suggestions



## AMANI BRONZE









Wall: Amani Bronze 120x240 Full Lappato Floor: Amani Bronze 120x120 Naturale

## **COLLECTIONS |** AMANI BRONZE

## **3 SURFACES**

Full body-colored porcelain stoneware (international standard) | Vitrified stoneware (indian standard). Rectified | 9 mm thickness

Amani Bronze Lappato Matt

Amani Bronze Full Lappato





Amani Bronze Naturale

Amani Bronze Bocciardato

Amani Bronze Pettinato

Amani Bronze Rigato

Amani Bronze Spazzolato





### **4** SIZES

120x240 cm | 80x160 cm | 120x120 cm | 60x120 cm



Naturale R10 surface available in 60x120 cm. R9, R11 & R12 surfaces available on request.

#### Nexion installation suggestions





## **TRAVERTINE VEINCUT SILVER GREY**

57



Wall: Travertine Veincut Silver Grey 60x120 Full Lappato

## **3 SURFACES**

Full body-colored porcelain stoneware (international standard) | Vitrified stoneware (indian standard). Rectified | 9 mm thickness

Travertine Veincut Silver Grey Full Lappato



Travertine Veincut Silver Grey Lappato Matt Travertine Veincut Silver Grey Naturale







Travertine Veincut Silver Grey Bocciardato

Travertine Veincut Silver Grey Pettina