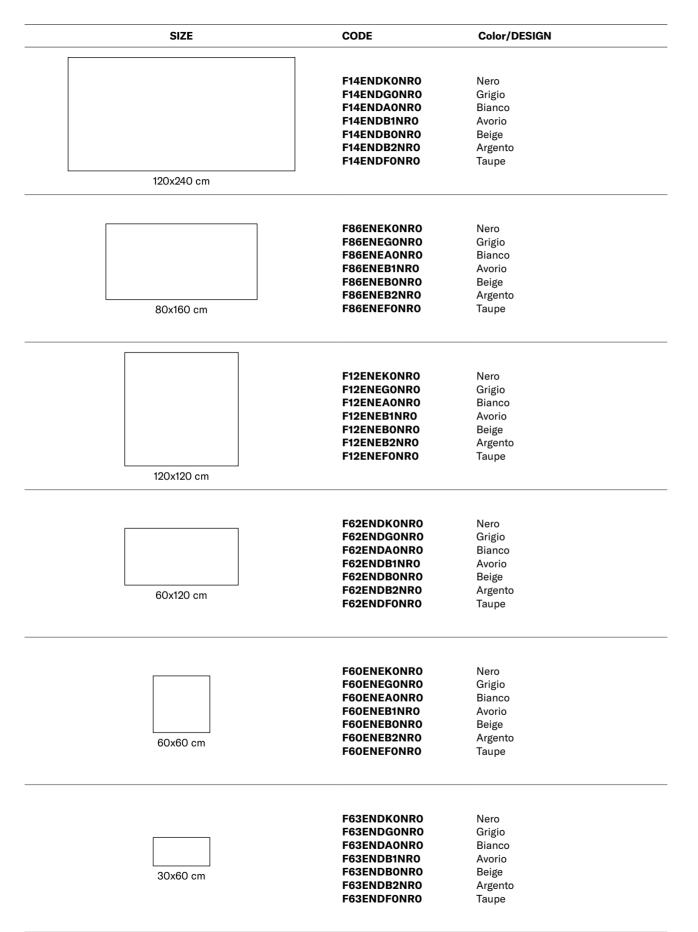

0 cm | 120x120 cm | 60x120 cm | 60x60 cm | 30x60 cm

80x160 cm 120x120 cm

#### Naturale \*

6 SIZES

120x240 cm



#### Taupe



\*Naturale finish refers to R10. R9, R11, R12 are available on request only.

Nexion installation suggestions

Nexion recommends 2 mm joint for optimal aesthetics taking advantage of the tiles caliber in multi-sized applications. Both cement and epoxy grout can be used; grout-design color matching advisable for optimal aesthetics. It is not recommended to use grouting with colored pigments in contrast with the color of the tiles. For detailed installation guidelines log on www.nexiontiles.com



#### Full body-colored porcelain stoneware (international standard) | Vitrified stoneware (indian standard). Rectified | 9 mm thickness



## **COLLECTIONS |** ENDLESS



Surface pattern options













22,2% 22,2% 11,1%







# Ambient

The Ambient collection offers a new ceramic interpretation of cement, a cornerstone of modern and contemporary architecture, a mix of engineering strength with expressive essentiality.

Our endless in-dept materials R&D, technical capability and craftmanship has led to a new collection that reinterprets its original source in a minimalist way, mixing superior performance with aesthetic appeal.

The result are surfaces with excellent performance that, seen from distance, gives the impression of being solid color with a slight ripple while, looking closer, they are distinguished by a slight grit perceived by our hand.

A proposal originally designed for the most demanding architects, looking for the best of contempora