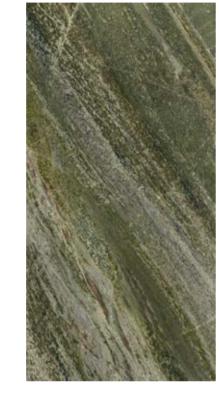

## **6** DESIGNS RIGATO

Full body-colored porcelain stoneware (international standard) | Vitrified stoneware (indian standard). Rectified | 9 mm thickness

Pulpis Grigio

Calacatta

Crema Europa

reddot winner 2020