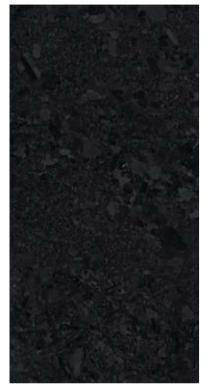

stoneware (international standard) | Vitrified stoneware (indian standard). Rectified | 9 mm thickness

Calacatta Nero Full Lappato



Calacatta Nero Lappato Matt

Calacatta Nero Naturale



Black Calacatta Bocciardato



Calacatta Nero Rigato



#### Calacatta Nero Spazzolato





### **4** SIZES

120x240 cm | 80x160 cm | 120x120 cm | 60x120 cm



Naturale R10 surface available in 60x120 cm. R9, R11 & R12 surfaces available on request.

#### Nexion installation suggestions



## ANTIQUE BLACK

Wall: Antique Black 120x240 Lappato Matt Floor: Antique Black 120x120 Lappato Matt

## **COLLECTIONS |** ANTIQUE BLACK

## **3 SURFACES**

Full body-colored porcelain stoneware (international standard) | Vitrified stoneware (indian standard). Rectified | 9 mm thickness

Antique Black Full Lappato



Antique Black Lappato Matt

Antique Black Naturale



Antique Black Bocciardato



Antique Black Pettinato

Antique Black Rigato



Antique Black Spazzolato





### **4** SIZES

120x240 cm | 80x160 cm | 120x120 cm | 60x120 cm



Naturale R10 surface available in 60x120 cm. R9, R11 & R12 surfaces available on request.

#### Nexion installation suggestions





# QUARZO VERDE AQUA

Wall: Quarzo Verde Aqua 120x240 Full Lappato Floor: Travertine Veincut Silver Grey 120x240 Lappato Matt INDEX

## **COLLECTIONS |** QUARZO VERDE AQUA

## **3 SURFACES**

Full body-colored porcelain stoneware (international standard) | Vitrified stoneware (indian standard). Rectified | 9 mm thickness

Quarzo Verde Aqua Full Lappato



Quarzo Verde Aqua Lappato Matt



Quarzo Verde Aqua Bocciardato

Quarzo Verde