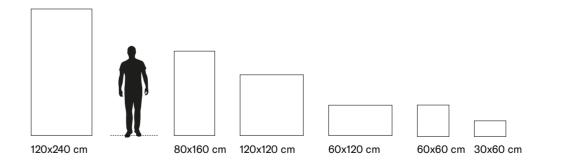

# OUR OFFER OF MARBLE LOOKS

|                                                                                                                                                                                                                                                                                                                                                                                                                                                                                                                                                                                                                                                                                                                                                                                                                                                                                                                                                                                                                                                                                                                                                                                                                                                                                                                                                                                                                                                                                                                                                                                                                                                                                                                                                                                                                                                                                                                                                                                                                                                                                                                                |                                   | Surfaces        |              |          |                 |            |
|--------------------------------------------------------------------------------------------------------------------------------------------------------------------------------------------------------------------------------------------------------------------------------------------------------------------------------------------------------------------------------------------------------------------------------------------------------------------------------------------------------------------------------------------------------------------------------------------------------------------------------------------------------------------------------------------------------------------------------------------------------------------------------------------------------------------------------------------------------------------------------------------------------------------------------------------------------------------------------------------------------------------------------------------------------------------------------------------------------------------------------------------------------------------------------------------------------------------------------------------------------------------------------------------------------------------------------------------------------------------------------------------------------------------------------------------------------------------------------------------------------------------------------------------------------------------------------------------------------------------------------------------------------------------------------------------------------------------------------------------------------------------------------------------------------------------------------------------------------------------------------------------------------------------------------------------------------------------------------------------------------------------------------------------------------------------------------------------------------------------------------|-----------------------------------|-----------------|--------------|----------|-----------------|------------|
|                                                                                                                                                                                                                                                                                                                                                                                                                                                                                                                                                                                                                                                                                                                                                                                                                                                                                                                                                                                                                                                                                                                                                                                                                                                                                                                                                                                                                                                                                                                                                                                                                                                                                                                                                                                                                                                                                                                                                                                                                                                                                                                                |                                   | FULL<br>LAPPATO | LAPPATO MATT | NATURALE | LUCIDO<br>OPACO | SPAZZOLATO |
| - Jal                                                                                                                                                                                                                                                                                                                                                                                                                                                                                                                                                                                                                                                                                                                                                                                                                                                                                                                                                                                                                                                                                                                                                                                                                                                                                                                                                                                                                                                                                                                                                                                                                                                                                                                                                                                                                                                                                                                                                                                                                                                                                                                          | Statuario Freddo                  | •               | •            | •        |                 |            |
| 199                                                                                                                                                                                                                                                                                                                                                                                                                                                                                                                                                                                                                                                                                                                                                                                                                                                                                                                                                                                                                                                                                                                                                                                                                                                                                                                                                                                                                                                                                                                                                                                                                                                                                                                                                                                                                                                                                                                                                                                                                                                                                                                            | Michelangelo                      | •               | •            | •        |                 |            |
| and the second s | Statuario                         | •               | •            | •        |                 | •          |
| XX                                                                                                                                                                                                                                                                                                                                                                                                                                                                                                                                                                                                                                                                                                                                                                                                                                                                                                                                                                                                                                                                                                                                                                                                                                                                                                                                                                                                                                                                                                                                                                                                                                                                                                                                                                                                                                                                                                                                                                                                                                                                                                                             | Calacatta                         | •               | •            | •        |                 | •          |
|                                                                                                                                                                                                                                                                                                                                                                                                                                                                                                                                                                                                                                                                                                                                                                                                                                                                                                                                                                                                                                                                                                                                                                                                                                                                                                                                                                                                                                                                                                                                                                                                                                                                                                                                                                                                                                                                                                                                                                                                                                                                                                                                | Bianco Lasa                       | •               | •            | •        |                 |            |
| 2                                                                                                                                                                                                                                                                                                                                                                                                                                                                                                                                                                                                                                                                                                                                                                                                                                                                                                                                                                                                                                                                                                                                                                                                                                                                                                                                                                                                                                                                                                                                                                                                                                                                                                                                                                                                                                                                                                                                                                                                                                                                                                                              | Calacatta Bronzo                  | •               | •            | •        |                 | •          |
| 1.44                                                                                                                                                                                                                                                                                                                                                                                                                                                                                                                                                                                                                                                                                                                                                                                                                                                                                                                                                                                                                                                                                                                                                                                                                                                                                                                                                                                                                                                                                                                                                                                                                                                                                                                                                                                                                                                                                                                                                                                                                                                                                                                           | Onice Persiano                    | •               | •            | •        |                 |            |
| E. EST.                                                                                                                                                                                                                                                                                                                                                                                                                                                                                                                                                                                                                                                                                                                                                                                                                                                                                                                                                                                                                                                                                                                                                                                                                                                                                                                                                                                                                                                                                                                                                                                                                                                                                                                                                                                                                                                                                                                                                                                                                                                                                                                        | Crema Europa                      | •               | •            | •        |                 |            |
| The season                                                                                                                                                                                                                                                                                                                                                                                                                                                                                                                                                                                                                                                                                                                                                                                                                                                                                                                                                                                                                                                                                                                                                                                                                                                                                                                                                                                                                                                                                                                                                                                                                                                                                                                                                                                                                                                                                                                                                                                                                                                                                                                     | Botticino                         | •               | •            | •        |                 |            |
| # 75 m                                                                                                                                                                                                                                                                                                                                                                                                                                                                                                                                                                                                                                                                                                                                                                                                                                                                                                                                                                                                                                                                                                                                                                                                                                                                                                                                                                                                                                                                                                                                                                                                                                                                                                                                                                                                                                                                                                                                                                                                                                                                                                                         | Travertine Veincut Beige          | •               | •            | •        | •               | •          |
| Ad                                                                                                                                                                                                                                                                                                                                                                                                                                                                                                                                                                                                                                                                                                                                                                                                                                                                                                                                                                                                                                                                                                                                                                                                                                                                                                                                                                                                                                                                                                                                                                                                                                                                                                                                                                                                                                                                                                                                                                                                                                                                                                                             | Breccia Aurora                    | •               | •            | •        |                 |            |
| No. N                                                                                                                                                                                                                                                                                                                                                                                                                                                                                                                                                                                                                                                                                                                                                                                                                                                                                                                                                                                                                                                                                                                                                                                                                                                                                                                                                                                                                                                                                                                                                                                                                                                                                                                                                                                                                                                                                                                                                                                                                                                                                                                          | Corinthian Beige                  | •               | •            | •        |                 |            |
| Real and                                                                                                                                                                                                                                                                                                                                                                                                                                                                                                                                                                                                                                                                                                                                                                                                                                                                                                                                                                                                                                                                                                                                                                                                                                                                                                                                                                                                                                                                                                                                                                                                                                                                                                                                                                                                                                                                                                                                                                                                                                                                                                                       | Amani Bronze                      | •               | •            | •        |                 |            |
|                                                                                                                                                                                                                                                                                                                                                                                                                                                                                                                                                                                                                                                                                                                                                                                                                                                                                                                                                                                                                                                                                                                                                                                                                                                                                                                                                                                                                                                                                                                                                                                                                                                                                                                                                                                                                                                                                                                                                                                                                                                                                                                                | Travertine Veincut<br>Silver Grey | •               | •            | •        |                 |            |
| 1.19                                                                                                                                                                                                                                                                                                                                                                                                                                                                                                                                                                                                                                                                                                                                                                                                                                                                                                                                                                                                                                                                                                                                                                                                                                                                                                                                                                                                                                                                                                                                                                                                                                                                                                                                                                                                                                                                                                                                                                                                                                                                                                                           | Onice Aria Beige                  | •               | •            | •        |                 |            |
|                                                                                                                                                                                                                                                                                                                                                                                                                                                                                                                                                                                                                                                                                                                                                                                                                                                                                                                                                                                                                                                                                                                                                                                                                                                                                                                                                                                                                                                                                                                                                                                                                                                                                                                                                                                                                                                                                                                                                                                                                                                                                                                                | Emperador Grigio                  | •               | •            | •        |                 |            |
| 1 1 1                                                                                                                                                                                                                                                                                                                                                                                                                                                                                                                                                                                                                                                                                                                                                                                                                                                                                                                                                                                                                                                                                                                                                                                                                                                                                                                                                                                                                                                                                                                                                                                                                                                                                                                                                                                                                                                                                                                                                                                                                                                                                                                          | Pulpis Grigio                     | •               | •            | •        | •               | •          |
| Varia -                                                                                                                                                                                                                                                                                                                                                                                                                                                                                                                                                                                                                                                                                                                                                                                                                                                                                                                                                                                                                                                                                                                                                                                                                                                                                                                                                                                                                                                                                                                                                                                                                                                                                                                                                                                                                                                                                                                                                                                                                                                                                                                        | Grigio Avio                       | •               | •            | •        |                 | •          |
| Non A                                                                                                                                                                                                                                                                                                                                                                                                                                                                                                                                                                                                                                                                                                                                                                                                                                                                                                                                                                                                                                                                                                                                                                                                                                                                                                                                                                                                                                                                                                                                                                                                                                                                                                                                                                                                                                                                                                                                                                                                                                                                                                                          | Frappuccino                       | •               | •            | •        |                 |            |
| - ///                                                                                                                                                                                                                                                                                                                                                                                                                                                                                                                                                                                                                                                                                                                                                                                                                                                                                                                                                                                                                                                                                                                                                                                                                                                                                                                                                                                                                                                                                                                                                                                                                                                                                                                                                                                                                                                                                                                                                                                                                                                                                                                          | Onice Nero                        | •               | •            | •        |                 |            |
| 1000                                                                                                                                                                                                                                                                                                                                                                                                                                                                                                                                                                                                                                                                                                                                                                                                                                                                                                                                                                                                                                                                                                                                                                                                                                                                                                                                                                                                                                                                                                                                                                                                                                                                                                                                                                                                                                                                                                                                                                                                                                                                                                                           | Port Lorent                       | •               | •            | •        |                 |            |
| -                                                                                                                                                                                                                                                                                                                                                                                                                                                                                                                                                                                                                                                                                                                                                                                                                                                                                                                                                                                                                                                                                                                                                                                                                                                                                                                                                                                                                                                                                                                                                                                                                                                                                                                                                                                                                                                                                                                                                                                                                                                                                                                              | Calacatta Nero                    | •               | •            | •        |                 |            |
|                                                                                                                                                                                                                                                                                                                                                                                                                                                                                                                                                                                                                                                                                                                                                                                                                                                                                                                                                                                                                                                                                                                                                                                                                                                                                                                                                                                                                                                                                                                                                                                                                                                                                                                                                                                                                                                                                                                                                                                                                                                                                                                                | Antique Black                     | •               | •            | •        |                 |            |
|                                                                                                                                                                                                                                                                                                                                                                                                                                                                                                                                                                                                                                                                                                                                                                                                                                                                                                                                                                                                                                                                                                                                                                                                                                                                                                                                                                                                                                                                                                                                                                                                                                                                                                                                                                                                                                                                                                                                                                                                                                                                                                                                | Quarzo Verde Aqua                 | •               | •            | •        |                 |            |
| Mar 112                                                                                                                                                                                                                                                                                                                                                                                                                                                                                                                                                                                                                                                                                                                                                                                                                                                                                                                                                                                                                                                                                                                                                                                                                                                                                                                                                                                                                                                                                                                                                                                                                                                                                                                                                                                                                                                                                                                                                                                                                                                                                                                        | Irish Green                       | •               | •            | •        |                 |            |
| AN                                                                                                                                                                                                                                                                                                                                                                                                                                                                                                                                                                                                                                                                                                                                                                                                                                                                                                                                                                                                                                                                                                                                                                                                                                                                                                                                                                                                                                                                                                                                                                                                                                                                                                                                                                                                                                                                                                                                                                                                                                                                                                                             | Rosso Levanto                     | •               | •            | •        |                 |            |
| Fair and the second                                                                                                                                                                                                                                                                                                                                                                                                                                                                                                                                                                                                                                                                                                                                                                                                                                                                                                                                                                                                                                                                                                                                                                                                                                                                                                                                                                                                                                                                                                                                                                                                                                                                                                                                                                                                                                                                                                                                                                                                                                                                                                            |                                   | 1               |              | l        | 1               |            |