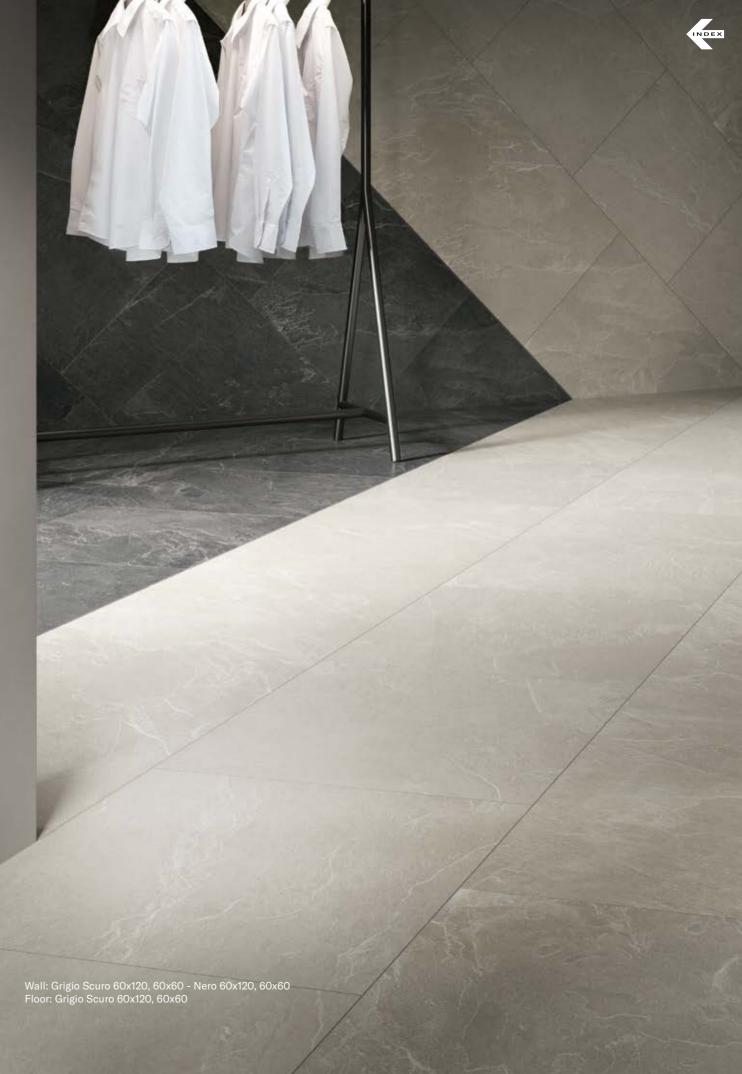

Wall: Bianco Lasa 120x120 Lappato Matt Floor: Pulpis Grigio 120x240 Lappato Matt

Wall: Statuario 120x240 Rigato, Statuario 120x240 Full Lappato Floor: Port Lorent 120x240 Naturale Outdoor: Endless Grigio