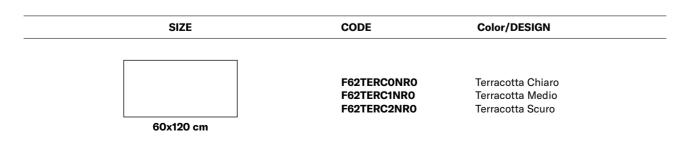

| 9 mm thickness



Terracotta Scuro



### **1 SURFACE**

Full body-colored porcelain stoneware (international standard) | Vitrified stoneware (indian standard). Rectified | 9 mm thickness



## 1 SIZE

60x120 cm



60x120 cm

\*Naturale finish refers to R10. R9, R11, R12 are available on request only.

#### Nexion installation suggestions

Nexion recommends 2 mm joint for optimal aesthetics taking advantage of the tiles caliber in multi-sized applications. Both cement and epoxy grout can be used; grout-design color matching advisable for optimal aesthetics. It is not recommended to use grouting with colored pigments in contrast with the color of the tiles. For detailed installation guidelines log on www.nexiontiles.com



## **COLLECTIONS |** TERRACOTTA



Wall: Terracotta Scuro 60x120





## STONE AND WOOD LOOKS AND SURFACES

#### Stone Looks

Stone has always been one of the most appreciated natural elements used in architecture, due to its ability to combine engineering efficiency and design in perfect harmony with the environment. Nexion surface experts have carefully selected few of the most well-known stones to devise new ceramic materials specifically designed for contemporary use. These materials are authentic in style and superior in terms of resistance and durability.



#### Wood Looks

A careful rework and ceramic synthesis results in two different ways of interpreting and restoring the natural look of precious woods. On one hand "smooth" surfaces, on which knots, veins and other distinctive signs of wooden essences are interpreted looking smooth and soft to