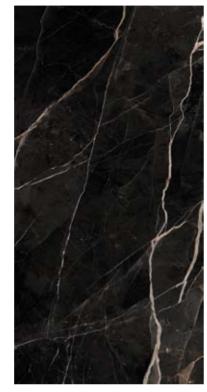

ed to use grouting with colored pigments in contrast with the color of the tiles. For detailed installation guidelines log on www.nexiontiles.com



| ) | а | С | 0 |  |
|---|---|---|---|--|
|   |   |   |   |  |

3D textures (Bocciardato, Pettinato, Rigato) surfaces available in 120x240 cm & 60x120 cm.

## CALACATTA NERO

Wall: Calacatta Nero 120x240 Lappato Matt - Travertine Veincut Silver Grey 120x240 Full Lappato Floor: Calacatta Nero 120x240 Lappato Matt Furniture: Travertine Veincut Silver Grey 120x240 Full Lappato

## **COLLECTIONS |** CALACATTA NERO

## **3 SURFACES**

Full body-colored porcelain stoneware (international standard) | Vitrified stoneware (indian standard). Rectified | 9 mm thickness

Calacatta Nero Full Lappato



Calacatta Nero Lappato Matt

Calacatta Nero Naturale



Black Calacatta Bocciardato



Calacatta Nero Rigato



#### Calacatta Nero Spazzolato





### **4** SIZES

120x240 cm | 80x160 cm | 120x120 cm | 60x120 cm



Naturale R10 surface available in 60x120 cm. R9, R11 & R12 surfaces available on request.

#### Nexion installation suggestions



## ANTIQUE BLACK

Wall: Antique Black 120x240 Lappato Matt Floor: Antique Black 120x120 Lappato Matt

## **COLLECTIONS |** ANTIQUE BLACK

## **3 SURFACES**

Full body-colored porcelain stoneware (international standard) | Vitrified stoneware (indian standard). Rectified | 9 mm thickness

Antique Black Full Lappato



Antique Black Lappato Matt

Antique Black Naturale



Antique Black Bocciardato



Antique Black Pettinato

Antique Black Rigato



Antique Black Spazzolato





### **4** SIZES

120x240 c