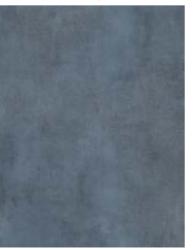

riations of warm and cold grays and three trendy colors, all inspired by earth tones, which return the evocative image of a hand-made linen texture delicately imprinted on the concrete surface.

A refined proposal originally designed for the most demanding architects, looking for the best of contemporary Italian inspirational design in every type of setting and location.



Wall: Terrælino Gesso 120x240 - Terrælino Menta 120x240 Floor: Terrælino Pepe 120x120



## **COLLECTIONS | TERRÆLINO**

## **9** INSPIRATIONS

Full body-colored porcelain stoneware (international standard) | Vitrified stoneware (indian standard). Rectified | 9 mm thickness

Gesso (Chalk White)







Argilla (Grey Clay)



Melograno (Pomegranate)



Fango (Brown Clay)



Menta (Mint Leaf)





Ginepro (Juniper Berry)



### **1 SURFACE**

#### Naturale \*



#### 6 SIZES

120x240 cm | 80x160 cm | 120x120 cm | 60x120 cm | 60x60 cm | 30x60 cm



\*Naturale finish refers to R10. R9, R11, R12 are available on request only.

#### Nexion installation suggestions

Nexion recommends 2 mm joint for optimal aesthetics taking advantage of the tiles caliber in multi-sized applications. Both cement and epoxy grout can be used; grout-design color matching advisable for optimal aesthetics. It is not recommended to use grouting with colored pigments in contrast with the color of the tiles. For detailed installation guidelines log on www.nexiontiles.com



#### Full body-colored porcelain stoneware (international standard) | Vitrified stoneware (indian standard). Rectified | 9 mm thickness

## **COLLECTIONS | TERRÆLINO*