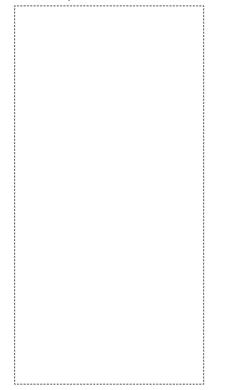

n suggestions

Nexion recommends 2 mm joint for optimal aesthetics taking advantage of the tiles caliber in multi-sized applications. Both cement and epoxy grout can be used; grout-design color matching advisable for optimal aesthetics. It is not recommended to use grouting with colored pigments in contrast with the color of the tiles. For detailed installation guidelines log on www.nexiontiles.com





3D textures (Bocciardato, Pettinato, Rigato) surfaces available in 120x240 cm & 60x120 cm.

## BOTTICINO





## **COLLECTIONS |** BOTTICINO

## **3 SURFACES**

Full body-colored porcelain stoneware (international standard) | Vitrified stoneware (indian standard). Rectified | 9 mm thickness

Botticino Full Lappato







Botticino Bocciardato

Botticino Pettinato



Botticino Spazzolato





### **4** SIZES

120x240 cm | 80x160 cm | 120x120 cm | 60x120 cm



Naturale R10 surface available in 60x120 cm. R9, R11 & R12 surfaces available on request.

#### Nexion installation suggestions



| 0 | <br> | <br> |
|---|------|------|
|   |      |      |
|   |      |      |
|   |      |      |
|   |      |      |
|   |      |      |
|   |      |      |
|   |      |      |
|   |      |      |
|   |      |      |
|   |      |      |
|   |      |      |
|   |      |      |
|   |      |      |
|   |      |      |
|   |      |      |
|   |      |      |
|   |      |      |
|   |      |      |
|   |      |      |
|   |      | -    |
|   |      |      |
|   |      |      |
|   |      |      |
|   |      |      |
|   |      |      |
|   |      | 1    |
|   |      |      |
|   |      |      |