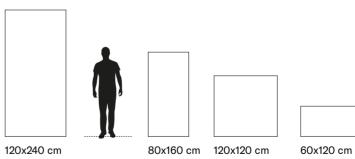

# OUR OFFER OF MARBLE LOOKS

|                                                                                                                                                                                                                                                                                                                                                                                                                                                                                                                                                                                                                                                                                                                                                                                                                                                                                                                                                                                                                                                                                                                                                                                                                                                                                                                                                                                                                                                                                                                                                                                                                                                                                                                                                                                                                                                                                                                                                                                                                                                                                                                                |                                   | Surfaces        |              |          |                 |            |
|--------------------------------------------------------------------------------------------------------------------------------------------------------------------------------------------------------------------------------------------------------------------------------------------------------------------------------------------------------------------------------------------------------------------------------------------------------------------------------------------------------------------------------------------------------------------------------------------------------------------------------------------------------------------------------------------------------------------------------------------------------------------------------------------------------------------------------------------------------------------------------------------------------------------------------------------------------------------------------------------------------------------------------------------------------------------------------------------------------------------------------------------------------------------------------------------------------------------------------------------------------------------------------------------------------------------------------------------------------------------------------------------------------------------------------------------------------------------------------------------------------------------------------------------------------------------------------------------------------------------------------------------------------------------------------------------------------------------------------------------------------------------------------------------------------------------------------------------------------------------------------------------------------------------------------------------------------------------------------------------------------------------------------------------------------------------------------------------------------------------------------|-----------------------------------|-----------------|--------------|----------|-----------------|------------|
|                                                                                                                                                                                                                                                                                                                                                                                                                                                                                                                                                                                                                                                                                                                                                                                                                                                                                                                                                                                                                                                                                                                                                                                                                                                                                                                                                                                                                                                                                                                                                                                                                                                                                                                                                                                                                                                                                                                                                                                                                                                                                                                                |                                   | FULL<br>LAPPATO | LAPPATO MATT | NATURALE | LUCIDO<br>OPACO | SPAZZOLATO |
| - Jal                                                                                                                                                                                                                                                                                                                                                                                                                                                                                                                                                                                                                                                                                                                                                                                                                                                                                                                                                                                                                                                                                                                                                                                                                                                                                                                                                                                                                                                                                                                                                                                                                                                                                                                                                                                                                                                                                                                                                                                                                                                                                                                          | Statuario Freddo                  | •               | •            | •        |                 |            |
| 199                                                                                                                                                                                                                                                                                                                                                                                                                                                                                                                                                                                                                                                                                                                                                                                                                                                                                                                                                                                                                                                                                                                                                                                                                                                                                                                                                                                                                                                                                                                                                                                                                                                                                                                                                                                                                                                                                                                                                                                                                                                                                                                            | Michelangelo                      | •               | •            | •        |                 |            |
| and the second s | Statuario                         | •               | •            | •        |                 | •          |
| XX                                                                                                                                                                                                                                                                                                                                                                                                                                                                                                                                                                                                                                                                                                                                                                                                                                                                                                                                                                                                                                                                                                                                                                                                                                                                                                                                                                                                                                                                                                                                                                                                                                                                                                                                                                                                                                                                                                                                                                                                                                                                                                                             | Calacatta                         | •               | •            | •        |                 | •          |
|                                                                                                                                                                                                                                                                                                                                                                                                                                                                                                                                                                                                                                                                                                                                                                                                                                                                                                                                                                                                                                                                                                                                                                                                                                                                                                                                                                                                                                                                                                                                                                                                                                                                                                                                                                                                                                                                                                                                                                                                                                                                                                                                | Bianco Lasa                       | •               | •            | •        |                 |            |
| 2                                                                                                                                                                                                                                                                                                                                                                                                                                                                                                                                                                                                                                                                                                                                                                                                                                                                                                                                                                                                                                                                                                                                                                                                                                                                                                                                                                                                                                                                                                                                                                                                                                                                                                                                                                                                                                                                                                                                                                                                                                                                                                                              | Calacatta Bronzo                  | •               | •            | •        |                 | •          |
| 1.44                                                                                                                                                                                                                                                                                                                                                                                                                                                                                                                                                                                                                                                                                                                                                                                                                                                                                                                                                                                                                                                                                                                                                                                                                                                                                                                                                                                                                                                                                                                                                                                                                                                                                                                                                                                                                                                                                                                                                                                                                                                                                                                           | Onice Persiano                    | •               | •            | •        |                 |            |
| E. EST.                                                                                                                                                                                                                                                                                                                                                                                                                                                                                                                                                                                                                                                                                                                                                                                                                                                                                                                                                                                                                                                                                                                                                                                                                                                                                                                                                                                                                                                                                                                                                                                                                                                                                                                                                                                                                                                                                                                                                                                                                                                                                                                        | Crema Europa                      | •               | •            | •        |                 |            |
| The season                                                                                                                                                                                                                                                                                                                                                                                                                                                                                                                                                                                                                                                                                                                                                                                                                                                                                                                                                                                                                                                                                                                                                                                                                                                                                                                                                                                                                                                                                                                                                                                                                                                                                                                                                                                                                                                                                                                                                                                                                                                                                                                     | Botticino                         | •               | •            | •        |                 |            |
| # 75 m                                                                                                                                                                                                                                                                                                                                                                                                                                                                                                                                                                                                                                                                                                                                                                                                                                                                                                                                                                                                                                                                                                                                                                                                                                                                                                                                                                                                                                                                                                                                                                                                                                                                                                                                                                                                                                                                                                                                                                                                                                                                                                                         | Travertine Veincut Beige          | •               | •            | •        | •               | •          |
| Ad                                                                                                                                                                                                                                                                                                                                                                                                                                                                                                                                                                                                                                                                                                                                                                                                                                                                                                                                                                                                                                                                                                                                                                                                                                                                                                                                                                                                                                                                                                                                                                                                                                                                                                                                                                                                                                                                                                                                                                                                                                                                                                                             | Breccia Aurora                    | •               | •            | •        |                 |            |
| No. N                                                                                                                                                                                                                                                                                                                                                                                                                                                                                                                                                                                                                                                                                                                                                                                                                                                                                                                                                                                                                                                                                                                                                                                                                                                                                                                                                                                                                                                                                                                                                                                                                                                                                                                                                                                                                                                                                                                                                                                                                                                                                                                          | Corinthian Beige                  | •               | •            | •        |                 |            |
| Real and                                                                                                                                                                                                                                                                                                                                                                                                                                                                                                                                                                                                                                                                                                                                                                                                                                                                                                                                                                                                                                                                                                                                                                                                                                                                                                                                                                                                                                                                                                                                                                                                                                                                                                                                                                                                                                                                                                                                                                                                                                                                                                                       | Amani Bronze                      | •               | •            | •        |                 |            |
|                                                                                                                                                                                                                                                                                                                                                                                                                                                                                                                                                                                                                                                                                                                                                                                                                                                                                                                                                                                                                                                                                                                                                                                                                                                                                                                                                                                                                                                                                                                                                                                                                                                                                                                                                                                                                                                                                                                                                                                                                                                                                                                                | Travertine Veincut<br>Silver Grey | •               | •            | •        |                 |            |
| 1.19                                                                                                                                                                                                                                                                                                                                                                                                                                                                                                                                                                                                                                                                                                                                                                                                                                                                                                                                                                                                                                                                                                                                                                                                                                                                                                                                                                                                                                                                                                                                                                                                                                                                                                                                                                                                                                                                                                                                                                                                                                                                                                                           | Onice Aria Beige                  | •               | •            | •        |                 |            |
|                                                                                                                                                                                                                                                                                                                                                                                                                                                                                                                                                                                                                                                                                                                                                                                                                                                                                                                                                                                                                                                                                                                                                                                                                                                                                                                                                                                                                                                                                                                                                                                                                                                                                                                                                                                                                                                                                                                                                                                                                                                                                                                                | Emperador Grigio                  | •               | •            | •        |                 |            |
| 1 1 1                                                                                                                                                                                                                                                                                                                                                                                                                                                                                                                                                                                                                                                                                                                                                                                                                                                                                                                                                                                                                                                                                                                                                                                                                                                                                                                                                                                                                                                                                                                                                                                                                                                                                                                                                                                                                                                                                                                                                                                                                                                                                                                          | Pulpis Grigio                     | •               | •            | •        | •               | •          |
| Varia -                                                                                                                                                                                                                                                                                                                                                                                                                                                                                                                                                                                                                                                                                                                                                                                                                                                                                                                                                                                                                                                                                                                                                                                                                                                                                                                                                                                                                                                                                                                                                                                                                                                                                                                                                                                                                                                                                                                                                                                                                                                                                                                        | Grigio Avio                       | •               | •            | •        |                 | •          |
| Non A                                                                                                                                                                                                                                                                                                                                                                                                                                                                                                                                                                                                                                                                                                                                                                                                                                                                                                                                                                                                                                                                                                                                                                                                                                                                                                                                                                                                                                                                                                                                                                                                                                                                                                                                                                                                                                                                                                                                                                                                                                                                                                                          | Frappuccino                       | •               | •            | •        |                 |            |
| - ///                                                                                                                                                                                                                                                                                                                                                                                                                                                                                                                                                                                                                                                                                                                                                                                                                                                                                                                                                                                                                                                                                                                                                                                                                                                                                                                                                                                                                                                                                                                                                                                                                                                                                                                                                                                                                                                                                                                                                                                                                                                                                                                          | Onice Nero                        | •               | •            | •        |                 |            |
| 1000                                                                                                                                                                                                                                                                                                                                                                                                                                                                                                                                                                                                                                                                                                                                                                                                                                                                                                                                                                                                                                                                                                                                                                                                                                                                                                                                                                                                                                                                                                                                                                                                                                                                                                                                                                                                                                                                                                                                                                                                                                                                                                                           | Port Lorent                       | •               | •            | •        |                 |            |
| -                                                                                                                                                                                                                                                                                                                                                                                                                                                                                                                                                                                                                                                                                                                                                                                                                                                                                                                                                                                                                                                                                                                                                                                                                                                                                                                                                                                                                                                                                                                                                                                                                                                                                                                                                                                                                                                                                                                                                                                                                                                                                                                              | Calacatta Nero                    | •               | •            | •        |                 |            |
|                                                                                                                                                                                                                                                                                                                                                                                                                                                                                                                                                                                                                                                                                                                                                                                                                                                                                                                                                                                                                                                                                                                                                                                                                                                                                                                                                                                                                                                                                                                                                                                                                                                                                                                                                                                                                                                                                                                                                                                                                                                                                                                                | Antique Black                     | •               | •            | •        |                 |            |
|                                                                                                                                                                                                                                                                                                                                                                                                                                                                                                                                                                                                                                                                                                                                                                                                                                                                                                                                                                                                                                                                                                                                                                                                                                                                                                                                                                                                                                                                                                                                                                                                                                                                                                                                                                                                                                                                                                                                                                                                                                                                                                                                | Quarzo Verde Aqua                 | •               | •            | •        |                 |            |
| Mar 112                                                                                                                                                                                                                                                                                                                                                                                                                                                                                                                                                                                                                                                                                                                                                                                                                                                                                                                                                                                                                                                                                                                                                                                                                                                                                                                                                                                                                                                                                                                                                                                                                                                                                                                                                                                                                                                                                                                                                                                                                                                                                                                        | Irish Green                       | •               | •            | •        |                 |            |
| AN                                                                                                                                                                                                                                                                                                                                                                                                                                                                                                                                                                                                                                                                                                                                                                                                                                                                                                                                                                                                                                                                                                                                                                                                                                                                                                                                                                                                                                                                                                                                                                                                                                                                                                                                                                                                                                                                                                                                                                                                                                                                                                                             | Rosso Levanto                     | •               | •            | •        |                 |            |
| Fair and the second                                                                                                                                                                                                                                                                                                                                                                                                                                                                                                                                                                                                                                                                                                                                                                                                                                                                                                                                                                                                                                                                                                                                                                                                                                                                                                                                                                                                                                                                                                                                                                                                                                                                                                                                                                                                                                                                                                                                                                                                                                                                                                            |                                   | 1               |              | l        | 1               |            |