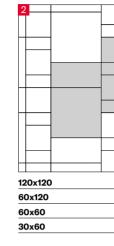

Wall: Bianco Lasa 120x120 Lappato Matt Floor: Pulpis Grigio 120x240 Lappato Matt

Wall: Statuario 120x240 Rigato, Statuario 120x240 Full Lappato Floor: Port Lorent 120x240 Naturale Outdoor: Endless Grigio

#### Full body-colored porcelain stoneware (international standard) | Vitrified stoneware (indian standard). Rectified | 9 mm thickness

Calacatta Bronzo

Grigio Avio

Wall: Pulpis Grigio 120x240 Bocciardato Floor: Pulpis Grigio 60x120, 120x120 Spazzolato Furniture: Port Lorent Lappato Matt