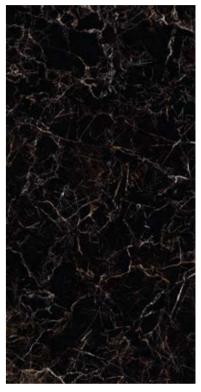

|
|             |           |
| •           | •         |
|             |           |
| •           | •         |
|             |           |
|             |           |
|             |           |
|             |           |
|             |           |





# MARBLE LOOKS DESIGNS |

### **26 DESIGNS**

Full body-colored porcelain stoneware (international standard) | Vitrified stoneware (indian standard). Rectified | 9 mm thickness





Calacatta







Calacatta Bronzo



Onice Persiano





Travertine Veincut Beige









#### Botticino



#### Corinthian Beige





# MARBLE LOOKS DESIGNS |

Amani Bronze



Emperador Grigio



Travertine Veincut Silver Grey



Pulpis Grigio



Onice Aria Beige



Grigio Avio



Frappuccino



Calacatta Nero





Antique Black







#### Port Lorent



Quarzo Verde Aqua





# MARBLE LOOKS DESIGNS |

Irish Green



Rosso Levanto





# **OUR MARBLE SURFACES**

Nexion has given to marble collections the beauty of sintered surfaces, designed for the most versatile and modular standard on the market. The result is an advanced mix of graphic qualities and performance advantages that opens a new era for interior design floors and walls, making Nexion a unique surface-driven brand in the world.

Full Lappato is the most notable marble surface in interior design. With perfect mirror reflection, obtained by superior glaze quality and masterclass polishing, this surface exalts the graphics and the deepness of fine marble slabs.

Lappato Matt is a contemporary interpretation of marble surface, with its characteristic absence of any reflection. D