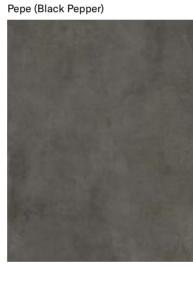

forming surfaces, in six variations of warm and cold grays and three trendy colors, all inspired by earth tones, which return the evocative image of a hand-made linen texture delicately imprinted on the concrete surface.

A refined proposal originally designed for the most demanding architects, looking for the best of contemporary Italian inspirational design in every type of setting and location.



Wall: Terrælino Gesso 120x240 - Terrælino Menta 120x240 Floor: Terrælino Pepe 120x120



## **COLLECTIONS | TERRÆLINO**

## **9** INSPIRATIONS

Full body-colored porcelain stoneware (international standard) | Vitrified stoneware (indian standard). Rectified | 9 mm thickness

Gesso (Chalk White)







Argilla (Grey Clay)



Melograno (Pomegranate)



Fango (Brown Clay)



Menta (Mint Leaf)





Ginepro (Juniper Berry)



### **1 SURFACE**

#### Naturale \*



#### 6 SIZES

120x240 cm | 80x160 cm | 120x120 cm | 60x120 cm | 60x60 cm | 30x60 cm



\*Naturale finish refers to R10. R9, R11, R12 are available on request only.

#### Nexion installation suggestions

Nexion recommends 2 mm joint for optimal aesthetics taking advantage of the tiles caliber in multi-sized applications. Both cement and epoxy grout can be used; grout-design color matching advisable for optimal aesthetics. It is not recommended to use grouting with colored pigments in contrast with the color of the tiles. For detailed installation guidelines log on www.nexiontiles.com



#### Full body-colored porcelain stoneware (international standard) | Vitrified stoneware (indian standard). Rectified | 9 mm thickness

##