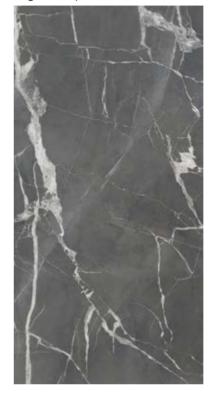

# **SPAZZOLATO: A FEELING OF SOFTNESS**

The **Spazzolato** is distinguished by a feeling of softness, embellished with a delicate hollow and relief engrave graphic typical of real marble.

A new visual effect with a tactile consistency also amplified and fully enhanced by its grazing light conditions on surfaces.