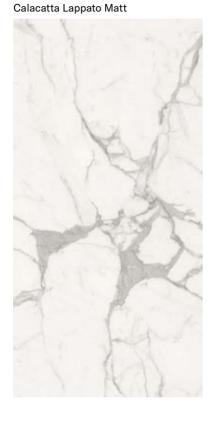

Full Lappato is the most notable marble surface in interior design. With perfect mirror reflection, obtained by superior glaze quality and masterclass polishing, this surface exalts the graphics and the deepness of fine marble slabs.

Lappato Matt is a contemporary interpretation of marble surface, with its characteristic absence of any reflection. Dedicated to the world of design, architecture and furniture.

Naturale is a surface finish that can be appreciated for its well-defined softness. An advanced reworking of the graphic richness of the marbles, available in different floor.