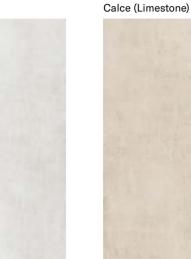

of concrete with the ethereal lightness of an elegant fabric such as linen.

The result is high performing surfaces, in six variations of warm and cold grays and three trendy colors, all inspired by earth tones, which return the evocative image of a hand-made linen texture delicately imprinted on the concrete surface.

A refined proposal originally designed for the most demanding architects, looking for the best of contemporary Italian inspirational design in every type of setting and location.



Wall: Terrælino Gesso 120x240 - Terrælino Menta 120x240 Floor: Terrælino Pepe 120x120



## **COLLECTIONS | TERRÆLINO**

## **9** INSPIRATIONS

Full body-colored porcelain stoneware (international standard) | Vitrified stoneware (indian standard). Rectified | 9 mm thickness

Gesso (Chalk White)







Argilla (Grey Clay)



Melograno (Pomegranate)



Fango (Brown Clay)



Menta (Mint Leaf)





Ginepro (Juniper Berry)



### **1 SURFACE**

#### Naturale \*



#### 6 SIZES

120x240 cm | 80x160 cm | 120x120 cm | 60x120 cm | 60x60 cm | 30x60 cm



\*Naturale finish refers to R10. R9, R11, R12 are available on request only.

#### Nexion installation suggestions

Nexion recommends 2 mm joint for optimal aesthetics taking advantage of the tiles caliber in multi-sized applications. Both cement and epoxy grout can be used; grout-design color matching advisable for optimal aesthetics. It is not recommended to use grouting with colored pigments in contrast with the color of the tiles. For detailed installation guidelines log on www.nexiontiles.com



#### Full body-colored porcelain stonewa