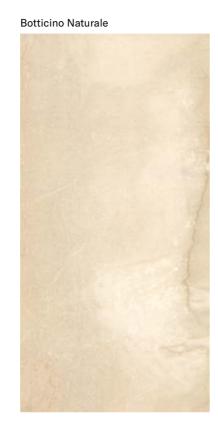

#### Textures

| BOCCIARDATO | PETTINATO |
|-------------|-----------|
|             |           |
|             |           |
| •           | •         |
| •           | •         |
|             |           |
|             |           |
|             |           |
| •           | •         |
|             |           |
|             |           |
|             |           |
|             |           |
|             |           |
|             |           |
|             |           |
|             |           |
| •           | •         |
|             |           |
| •           | •         |
|             |           |
| •           | •         |
|             |           |
|             |           |
|             |           |
|             |           |
|             |           |

#### Botticino

Lappato Matt is a contemporary interpretation of marble surface, with its characteristic absence of any reflection. Dedicated to the world of design, architecture and furniture.

Naturale is a surface finish that can be appreciated for its well-defined softness. An advanced reworking of the graphic richness of the marbles, available in different floor.