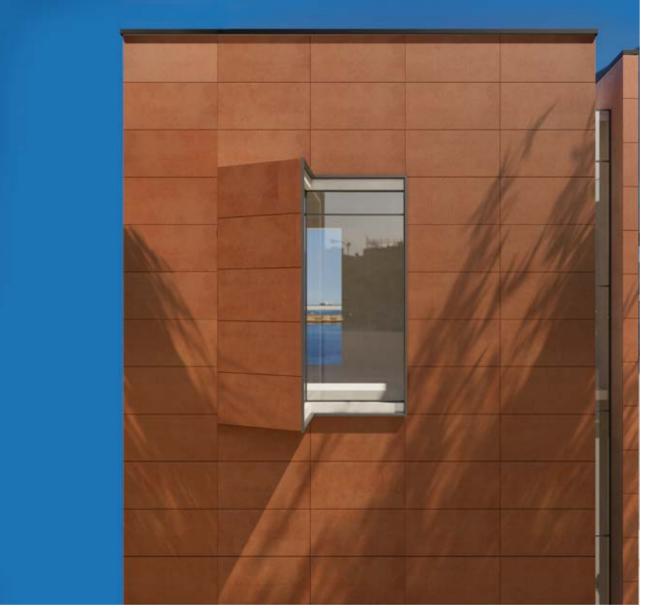

are (indian standard). Rectified | 9 mm thickness



Terracotta Scuro



### **1 SURFACE**

Full body-colored porcelain stoneware (international standard) | Vitrified stoneware (indian standard). Rectified | 9 mm thickness



## 1 SIZE

60x120 cm



60x120 cm

\*Naturale finish refers to R10. R9, R11, R12 are available on request only.

#### Nexion installation suggestions

Nexion recommends 2 mm joint for optimal aesthetics taking advantage of the tiles caliber in multi-sized applications. Both cement and epoxy grout can be used; grout-design color matching advisable for optimal aesthetics. It is not recommended to use grouting with colored pigments in contrast with the color of the tiles. For detailed installation guidelines log on www.nexiontiles.com



## **COLLECTIONS |** TERRACOTTA



Wall: Terracotta Scuro 60x120





## STONE AND WOOD LOOKS AND SURFACES

#### Stone Looks

Stone has always been one of the most appreciated natural elements used in architecture, due to its ability to combine engineering efficiency and design in perfect harmony with the environment. Nexion surface experts have carefully selected few of the most well-known stones to devise new ceramic materials specifically designed for contemporary use. These materials are authentic in style and superior in terms of resistance and durability.



#### Wood Looks

A careful rework and ceramic synthesis results in two different ways of interpreting and restoring the natural look of precious woods. On one hand "smooth" surfaces, on which knots, veins and other distinctive signs of wooden essences are interp