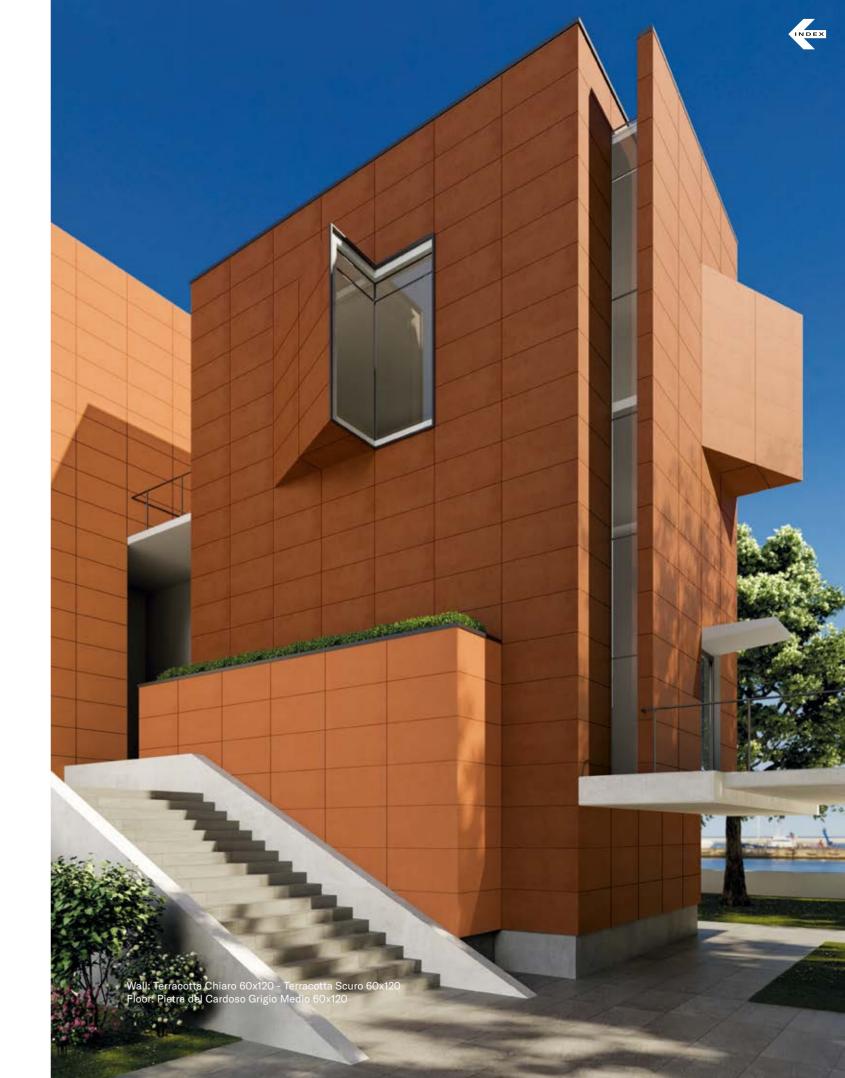

the production of buildings, tools, sculptures, and other artistic creations.

Using its extensive knowledge of the raw material and its equal production mastery, Nexion has chosen a type of terracotta widely used in Italy for the construction of its world-renowned old towns, recreating the color tones and surface finishes down to the smallest details, with three appealing color options offering different levels of light.

The result is a collection that offers the unique personality of an archetypal material with a contemporary language and excellent technical qualities (strength and longevity), making it ideal for complex and challenging architectural projects. A collection that brings with it inspiration from the best of contemporary Italian design, in all settings and circumstances.



## **COLLECTIONS |** TERRACOTTA

## **3 INSPIRATIONS**

Full body-colored porcelain stoneware (international standard) | Vitrified stoneware (indian standard). Rectified | 9 mm thickness



Terracotta Scuro



### **1 SURFACE**

Full body-colored porcelain stoneware (international standard) | Vitrified stoneware (indian standard). Rectified | 9 mm thickness



## 1 SIZE

60x120 cm



60x120 cm

\*Naturale finish refers to R10. R9, R11, R12 are available on request only.

#### Nexion installation suggestions

Nexion recommends 2 mm joint for optimal aesthetics taking advantage of the tiles caliber in multi-sized applications. Both cement and epoxy grout can be used; grout-design color matching advisable for optimal aesthetics. It is not recommended to use grouting with colored pigments in