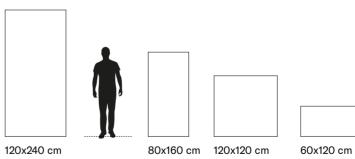

Aurora Bocciardato



Breccia Aurora Naturale



Breccia Aurora Rigato

Breccia Aurora Lucido Opaco



### **4** SIZES

120x240 cm | 80x160 cm | 120x120 cm | 60x120 cm



Naturale R10 surface available in 60x120 cm. R9, R11 & R12 surfaces available on request.

#### Nexion installation suggestions



## **CORINTHIAN BEIGE**

1ª





## **COLLECTIONS |** CORINTHIAN BEIGE

## **3 SURFACES**

Full body-colored porcelain stoneware (international standard) | Vitrified stoneware (indian standard). Rectified | 9 mm thickness

Corinthian Beige Full Lappato



Corinthian Beige Lappato Matt

Corinthian Beige Naturale



Corinthian Beige Bocciardato

Corinthian Beige Pettinato

Corinthian Beige Rigato

Corinthian Beige Spazzolato





### **4** SIZES

120x240 cm | 80x160 cm | 120x120 cm | 60x120 cm



Naturale R10 surface available in 60x120 cm. R9, R11 & R12 surfaces available on request.

#### Nexion installation suggestions



## AMANI BRONZE









Wall: Amani Bronze 120x240 Full Lappato Floor: Amani Bronze 120x120 Naturale

## **COLLECTIONS |** AMANI BRONZE

## **3 SURFACES**

Full body-colored porcelain stoneware (international standard) | Vitrified stoneware (indian standard). Rectified | 9 mm thickness

Amani Bronze Lappato Matt

Amani Bronze Full Lappato





Amani Bronze Naturale

Amani Bronze Bocciardato

Amani Bronze Pettinato

Amani Bronze Rigato

Amani Bronze Spazzolato





### **4** SIZES

120x240 cm | 80x160 cm | 120x120 cm | 60x120 cm



Naturale R10 surface available in 60x120 cm. R9, R11 & R12 surfaces available on request.

#### Nexion installation suggestions