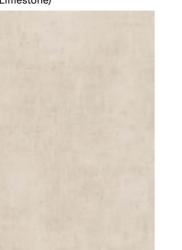

concrete with the ethereal lightness of an elegant fabric such as linen.

The result is high performing surfaces, in six variations of warm and cold grays and three trendy colors, all inspired by earth tones, which return the evocative image of a hand-made linen texture delicately imprinted on the concrete surface.

A refined proposal originally designed for the most demanding architects, looking for the best of contemporary Italian inspirational design in every type of setting and location.



Wall: Terrælino Gesso 120x240 - Terrælino Menta 120x240 Floor: Terrælino Pepe 120x120



## **COLLECTIONS | TERRÆLINO**

## **9** INSPIRATIONS

Full body-colored porcelain stoneware (international standard) | Vitrified stoneware (indian standard). Rectified | 9 mm thickness

Gesso (Chalk White)







Argilla (Grey Clay)



Melograno (Pomegranate)



Fango (Brown Clay)



Menta (Mint Leaf)





Ginepro (Juniper Berry)



### **1 SURFACE**

#### Naturale \*



#### 6 SIZES

120x240 cm | 80x160 cm | 120x120 cm | 60x120 cm | 60x60 cm | 30x60 cm



\*Naturale finish refers to R10. R9, R11, R12 are available on request only.

#### Nexion installation suggestions

Nexion recommends 2 mm joint for optimal aesthetics taking advantage of the tiles caliber in multi-sized applications. Both cement and epoxy grout can be used; grout-design color matching advisable for optimal aesthetics. It is not recommended to use grouting with colored pigments in contrast with the color of the tiles. For detailed installation guidelines log on www.nexiontiles.com



#### Full body-colored porcelain stoneware