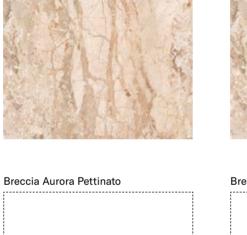

poxy grout can be used; grout-design color matching advisable for optimal aesthetics. It is not recommended to use grouting with colored pigments in contrast with the color of the tiles. For detailed installation guidelines log on www.nexiontiles.com





#### Travertine Veincut Beige Lucido Opaco



Lucido Opaco surface available in 120x240 cm & 60x120 cm.

## **BRECCIA AURORA**

......

Wall: Breccia Aurora 120x120 Full Lappato - Endless Avorio 120x240 Floor: Endless Avorio 120x120 Furniture: Endless Avorio 120x240

## **COLLECTIONS |** BRECCIA AURORA

## **3 SURFACES**

Full body-colored porcelain stoneware (international standard) | Vitrified stoneware (indian standard). Rectified | 9 mm thickness

Breccia Aurora Lappato Matt

Breccia Aurora Full Lappato



Breccia Aurora Bocciardato



Breccia Aurora Naturale



Breccia Aurora Rigato

Breccia Aurora Lucido Opaco



### **4** SIZES

120x240 cm | 80x160 cm | 120x120 cm | 60x120 cm



Naturale R10 surface available in 60x120 cm. R9, R11 & R12 surfaces available on request.

#### Nexion installation suggestions



## **CORINTHIAN BEIGE**

1ª





## **COLLECTIONS |** CORINTHIAN BEIGE

## **3 SURFACES**

Full body-colored porcelain stoneware (international standard) | Vitrified stoneware (indian standard). Rectified | 9 mm thickness

Corinthian Beige Full Lappato



Corinthian Beige Lappato Matt

Corinthian Beige Naturale



Corinthian Beige Bocciardato

Corinthian Beige Pettinato

Corinthian Beige Rigato

Corinthian Beige Spazzolato





### **4** SIZES

120x240 cm | 80x160 cm | 120x120 cm | 60x120 cm



Naturale R10 surfa