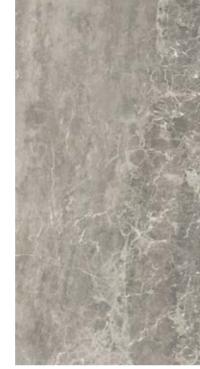

2 mm joint for optimal aesthetics taking advantage of the tiles caliber in multi-sized applications. Both cement and epoxy grout can be used; grout-design color matching advisable for optimal aesthetics. It is not recommended to use grouting with colored pigments in contrast with the color of the tiles. For detailed installation guidelines log on www.nexiontiles.com







Onice Aria Beige Lucido Opaco

## **EMPERADOR GRIGIO**

Wall: Onice Persiano 80x160 Full Lappato Floor: Emperador Grigio 80x160 Full Lappato

## **COLLECTIONS |** EMPERADOR GRIGIO

## **3 SURFACES**

Full body-colored porcelain stoneware (international standard) | Vitrified stoneware (indian standard). Rectified | 9 mm thickness

Emperador Grigio Full Lappato



Emperador Grigio Lappato Matt

Emperador Grigio Naturale



Emperador Grigio Bocciardato



Emperador Grigio Rigato



Emperador Grigio Spazzolato





### **4** SIZES

120x240 cm | 80x160 cm | 120x120 cm | 60x120 cm



Naturale R10 surface available in 60x120 cm. R9, R11 & R12 surfaces available on request.

#### Nexion installation suggestions



## **PULPIS GRIGIO**



Wall: Pulpis Grigio 60x120 Full Lappato Floor: Pulpis Grigio 120x120 Full Lappato

## **COLLECTIONS |** PULPIS GRIGIO

## **8** SURFACES

Full body-colored porcelain stoneware (international standard) | Vitrified stoneware (indian standard). Rectified | 9 mm thickness

Pulpis Grigio Full Lappato



Pulpis Grigio Lappato Matt

Pulpis Grigio Naturale



Pulpis Grigio Rigato



Pulpis Grigio Spazzolato







**4** SIZES

120x240 cm | 80x160 cm | 120x120 cm | 60x120 cm



#### Nexi