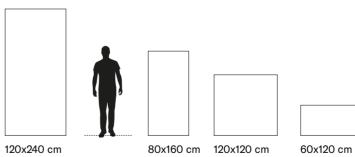

# OUR OFFER OF MARBLE LOOKS

|                                                                                                                                                                                                                                                                                                                                                                                                                                                                                                                                                                                                                                                                                                                                                                                                                                                                                                                                                                                                                                                                                                                                                                                                                                                                                                                                                                                                                                                                                                                                                                                                                                                                                                                                                                                                                                                                                                                                                                                                                                                                                                                                |                                   | Surfaces        |              |          |                 |            |
|--------------------------------------------------------------------------------------------------------------------------------------------------------------------------------------------------------------------------------------------------------------------------------------------------------------------------------------------------------------------------------------------------------------------------------------------------------------------------------------------------------------------------------------------------------------------------------------------------------------------------------------------------------------------------------------------------------------------------------------------------------------------------------------------------------------------------------------------------------------------------------------------------------------------------------------------------------------------------------------------------------------------------------------------------------------------------------------------------------------------------------------------------------------------------------------------------------------------------------------------------------------------------------------------------------------------------------------------------------------------------------------------------------------------------------------------------------------------------------------------------------------------------------------------------------------------------------------------------------------------------------------------------------------------------------------------------------------------------------------------------------------------------------------------------------------------------------------------------------------------------------------------------------------------------------------------------------------------------------------------------------------------------------------------------------------------------------------------------------------------------------|-----------------------------------|-----------------|--------------|----------|-----------------|------------|
|                                                                                                                                                                                                                                                                                                                                                                                                                                                                                                                                                                                                                                                                                                                                                                                                                                                                                                                                                                                                                                                                                                                                                                                                                                                                                                                                                                                                                                                                                                                                                                                                                                                                                                                                                                                                                                                                                                                                                                                                                                                                                                                                |                                   | FULL<br>LAPPATO | LAPPATO MATT | NATURALE | LUCIDO<br>OPACO | SPAZZOLATO |
| - Jal                                                                                                                                                                                                                                                                                                                                                                                                                                                                                                                                                                                                                                                                                                                                                                                                                                                                                                                                                                                                                                                                                                                                                                                                                                                                                                                                                                                                                                                                                                                                                                                                                                                                                                                                                                                                                                                                                                                                                                                                                                                                                                                          | Statuario Freddo                  | •               | •            | •        |                 |            |
| 199                                                                                                                                                                                                                                                                                                                                                                                                                                                                                                                                                                                                                                                                                                                                                                                                                                                                                                                                                                                                                                                                                                                                                                                                                                                                                                                                                                                                                                                                                                                                                                                                                                                                                                                                                                                                                                                                                                                                                                                                                                                                                                                            | Michelangelo                      | •               | •            | •        |                 |            |
| and the second s | Statuario                         | •               | •            | •        |                 | •          |
| XX                                                                                                                                                                                                                                                                                                                                                                                                                                                                                                                                                                                                                                                                                                                                                                                                                                                                                                                                                                                                                                                                                                                                                                                                                                                                                                                                                                                                                                                                                                                                                                                                                                                                                                                                                                                                                                                                                                                                                                                                                                                                                                                             | Calacatta                         | •               | •            | •        |                 | •          |
|                                                                                                                                                                                                                                                                                                                                                                                                                                                                                                                                                                                                                                                                                                                                                                                                                                                                                                                                                                                                                                                                                                                                                                                                                                                                                                                                                                                                                                                                                                                                                                                                                                                                                                                                                                                                                                                                                                                                                                                                                                                                                                                                | Bianco Lasa                       | •               | •            | •        |                 |            |
| 2                                                                                                                                                                                                                                                                                                                                                                                                                                                                                                                                                                                                                                                                                                                                                                                                                                                                                                                                                                                                                                                                                                                                                                                                                                                                                                                                                                                                                                                                                                                                                                                                                                                                                                                                                                                                                                                                                                                                                                                                                                                                                                                              | Calacatta Bronzo                  | •               | •            | •        |                 | •          |
| 1.44                                                                                                                                                                                                                                                                                                                                                                                                                                                                                                                                                                                                                                                                                                                                                                                                                                                                                                                                                                                                                                                                                                                                                                                                                                                                                                                                                                                                                                                                                                                                                                                                                                                                                                                                                                                                                                                                                                                                                                                                                                                                                                                           | Onice Persiano                    | •               | •            | •        |                 |            |
| E. EST.                                                                                                                                                                                                                                                                                                                                                                                                                                                                                                                                                                                                                                                                                                                                                                                                                                                                                                                                                                                                                                                                                                                                                                                                                                                                                                                                                                                                                                                                                                                                                                                                                                                                                                                                                                                                                                                                                                                                                                                                                                                                                                                        | Crema Europa                      | •               | •            | •        |                 |            |
| The season                                                                                                                                                                                                                                                                                                                                                                                                                                                                                                                                                                                                                                                                                                                                                                                                                                                                                                                                                                                                                                                                                                                                                                                                                                                                                                                                                                                                                                                                                                                                                                                                                                                                                                                                                                                                                                                                                                                                                                                                                                                                                                                     | Botticino                         | •               | •            | •        |                 |            |
| # 75 m                                                                                                                                                                                                                                                                                                                                                                                                                                                                                                                                                                                                                                                                                                                                                                                                                                                                                                                                                                                                                                                                                                                                                                                                                                                                                                                                                                                                                                                                                                                                                                                                                                                                                                                                                                                                                                                                                                                                                                                                                                                                                                                         | Travertine Veincut Beige          | •               | •            | •        | •               | •          |
| Ad                                                                                                                                                                                                                                                                                                                                                                                                                                                                                                                                                                                                                                                                                                                                                                                                                                                                                                                                                                                                                                                                                                                                                                                                                                                                                                                                                                                                                                                                                                                                                                                                                                                                                                                                                                                                                                                                                                                                                                                                                                                                                                                             | Breccia Aurora                    | •               | •            | •        |                 |            |
| No. N                                                                                                                                                                                                                                                                                                                                                                                                                                                                                                                                                                                                                                                                                                                                                                                                                                                                                                                                                                                                                                                                                                                                                                                                                                                                                                                                                                                                                                                                                                                                                                                                                                                                                                                                                                                                                                                                                                                                                                                                                                                                                                                          | Corinthian Beige                  | •               | •            | •        |                 |            |
| Real and                                                                                                                                                                                                                                                                                                                                                                                                                                                                                                                                                                                                                                                                                                                                                                                                                                                                                                                                                                                                                                                                                                                                                                                                                                                                                                                                                                                                                                                                                                                                                                                                                                                                                                                                                                                                                                                                                                                                                                                                                                                                                                                       | Amani Bronze                      | •               | •            | •        |                 |            |
|                                                                                                                                                                                                                                                                                                                                                                                                                                                                                                                                                                                                                                                                                                                                                                                                                                                                                                                                                                                                                                                                                                                                                                                                                                                                                                                                                                                                                                                                                                                                                                                                                                                                                                                                                                                                                                                                                                                                                                                                                                                                                                                                | Travertine Veincut<br>Silver Grey | •               | •            | •        |                 |            |
| 1.19                                                                                                                                                                                                                                                                                                                                                                                                                                                                                                                                                                                                                                                                                                                                                                                                                                                                                                                                                                                                                                                                                                                                                                                                                                                                                                                                                                                                                                                                                                                                                                                                                                                                                                                                                                                                                                                                                                                                                                                                                                                                                                                           | Onice Aria Beige                  | •               | •            | •        |                 |            |
|                                                                                                                                                                                                                                                                                                                                                                                                                                                                                                                                                                                                                                                                                                                                                                                                                                                                                                                                                                                                                                                                                                                                                                                                                                                                                                                                                                                                                                                                                                                                                                                                                                                                                                                                                                                                                                                                                                                                                                                                                                                                                                                                | Emperador Grigio                  | •               | •            | •        |                 |            |
| 1 1 1                                                                                                                                                                                                                                                                                                                                                                                                                                                                                                                                                                                                                                                                                                                                                                                                                                                                                                                                                                                                                                                                                                                                                                                                                                                                                                                                                                                                                                                                                                                                                                                                                                                                                                                                                                                                                                                                                                                                                                                                                                                                                                                          | Pulpis Grigio                     | •               | •            | •        | •               | •          |
| Varia -                                                                                                                                                                                                                                                                                                                                                                                                                                                                                                                                                                                                                                                                                                                                                                                                                                                                                                                                                                                                                                                                                                                                                                                                                                                                                                                                                                                                                                                                                                                                                                                                                                                                                                                                                                                                                                                                                                                                                                                                                                                                                                                        | Grigio Avio                       | •               | •            | •        |                 | •          |
| Non A                                                                                                                                                                                                                                                                                                                                                                                                                                                                                                                                                                                                                                                                                                                                                                                                                                                                                                                                                                                                                                                                                                                                                                                                                                                                                                                                                                                                                                                                                                                                                                                                                                                                                                                                                                                                                                                                                                                                                                                                                                                                                                                          | Frappuccino                       | •               | •            | •        |                 |            |
| - ///                                                                                                                                                                                                                                                                                                                                                                                                                                                                                                                                                                                                                                                                                                                                                                                                                                                                                                                                                                                                                                                                                                                                                                                                                                                                                                                                                                                                                                                                                                                                                                                                                                                                                                                                                                                                                                                                                                                                                                                                                                                                                                                          | Onice Nero                        | •               | •            | •        |                 |            |
| 1000                                                                                                                                                                                                                                                                                                                                                                                                                                                                                                                                                                                                                                                                                                                                                                                                                                                                                                                                                                                                                                                                                                                                                                                                                                                                                                                                                                                                                                                                                                                                                                                                                                                                                                                                                                                                                                                                                                                                                                                                                                                                                                                           | Port Lorent                       | •               | •            | •        |                 |            |
| -                                                                                                                                                                                                                                                                                                                                                                                                                                                                                                                                                                                                                                                                                                                                                                                                                                                                                                                                                                                                                                                                                                                                                                                                                                                                                                                                                                                                                                                                                                                                                                                                                                                                                                                                                                                                                                                                                                                                                                                                                                                                                                                              | Calacatta Nero                    | •               | •            | •        |                 |            |
|                                                                                                                                                                                                                                                                                                                                                                                                                                                                                                                                                                                                                                                                                                                                                                                                                                                                                                                                                                                                                                                                                                                                                                                                                                                                                                                                                                                                                                                                                                                                                                                                                                                                                                                                                                                                                                                                                                                                                                                                                                                                                                                                | Antique Black                     | •               | •            | •        |                 |            |
|                                                                                                                                                                                                                                                                                                                                                                                                                                                                                                                                                                                                                                                                                                                                                                                                                                                                                                                                                                                                                                                                                                                                                                                                                                                                                                                                                                                                                                                                                                                                                                                                                                                                                                                                                                                                                                                                                                                                                                                                                                                                                                                                | Quarzo Verde Aqua                 | •               | •            | •        |                 |            |
| Mar 112                                                                                                                                                                                                                                                                                                                                                                                                                                                                                                                                                                                                                                                                                                                                                                                                                                                                                                                                                                                                                                                                                                                                                                                                                                                                                                                                                                                                                                                                                                                                                                                                                                                                                                                                                                                                                                                                                                                                                                                                                                                                                                                        | Irish Green                       | •               | •            | •        |                 |            |
| AN                                                                                                                                                                                                                                                                                                                                                                                                                                                                                                                                                                                                                                                                                                                                                                                                                                                                                                                                                                                                                                                                                                                                                                                                                                                                                                                                                                                                                                                                                                                                                                                                                                                                                                                                                                                                                                                                                                                                                                                                                                                                                                                             | Rosso Levanto                     | •               | •            | •        |                 |            |
| Fair and the second                                                                                                                                                                                                                                                                                                                                                                                                                                                                                                                                                                                                                                                                                                                                                                                                                                                                                                                                                                                                                                                                                                                                                                                                                                                                                                                                                                                                                                                                                                                                                                                                                                                                                                                                                                                                                                                                                                                                                                                                                                                                                                            |                                   | 1               |              | l        | 1               |            |