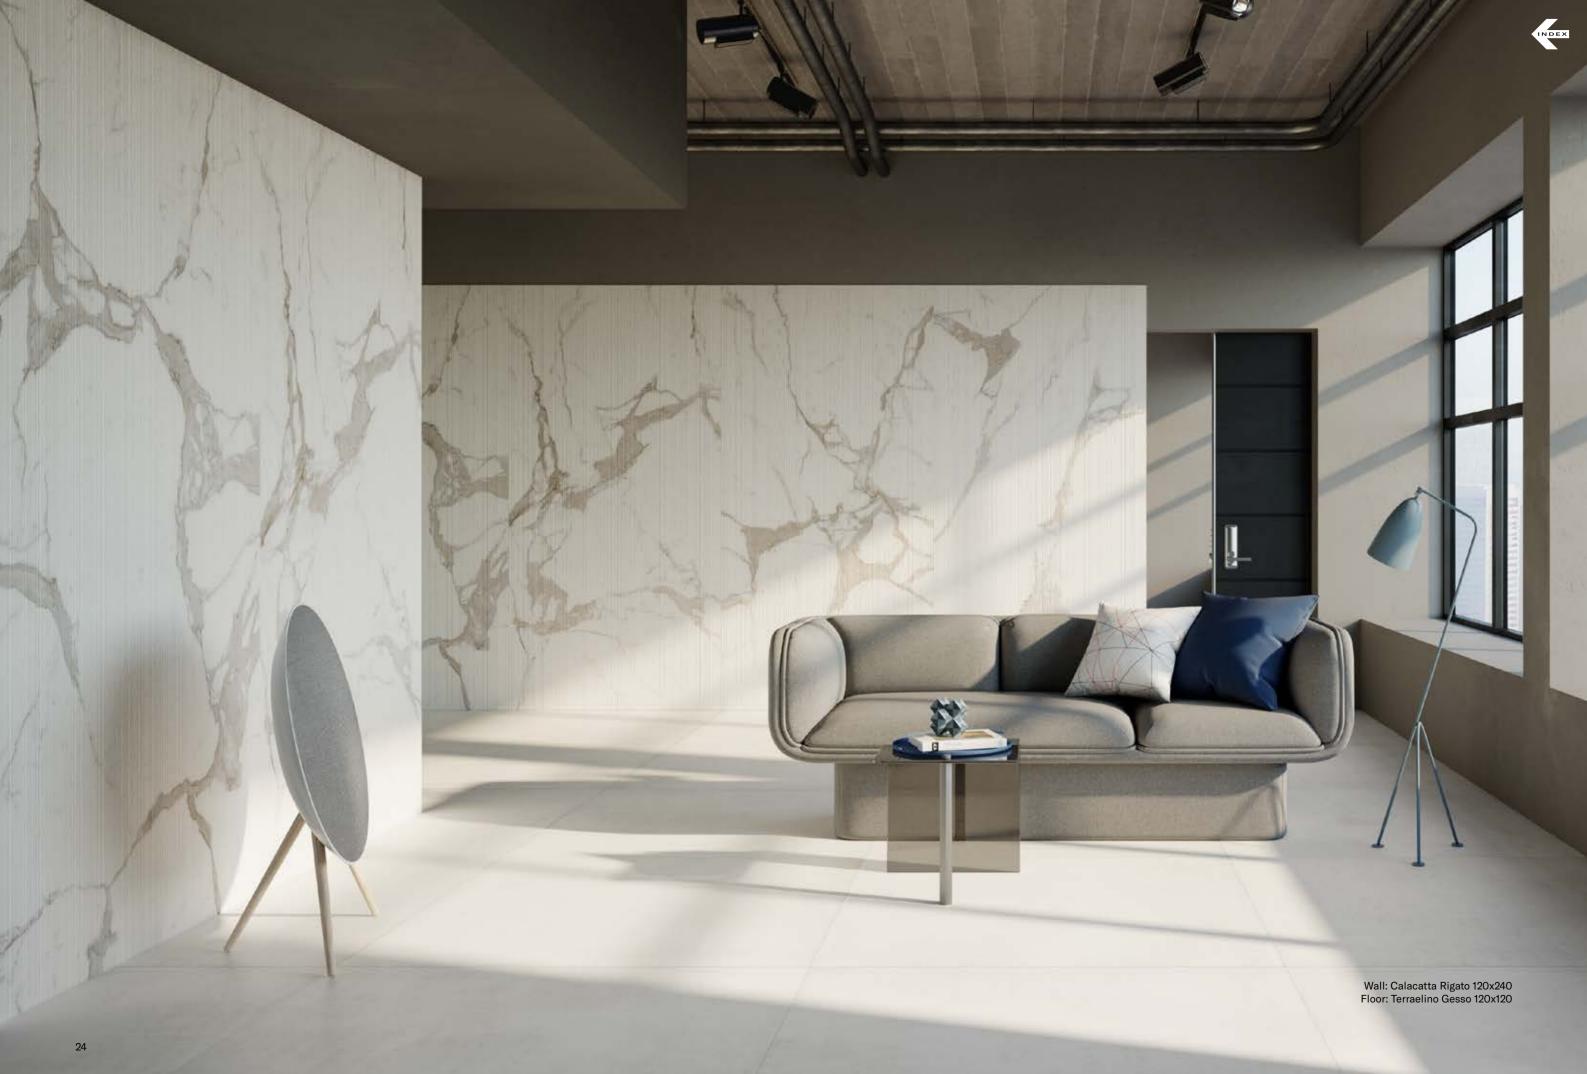

# **OUR MARBLE SURFACES**

Nexion has given to marble collections the beauty of sintered surfaces, designed for the most versatile and modular standard on the market. The result is an advanced mix of graphic qualities and performance advantages that opens a new era for interior design floors and walls, making Nexion a unique surface-driven brand in the world.

Full Lappato is the most notable marble surface in interior design. With perfect mirror reflection, obtained by superior glaze quality and masterclass polishing, this surface exalts the graphics and the deepness of fine marble slabs.

Wall: Bianco Lasa 120x120 Lappato Matt Floor: Pulpis Grigio 120x240 Lappato Matt

Wall: Statuario 120x240 Rigato, Statuario 120x240 Full Lappato Floor: Port Lorent 120x240 Naturale Outdoor: Endless Grigio