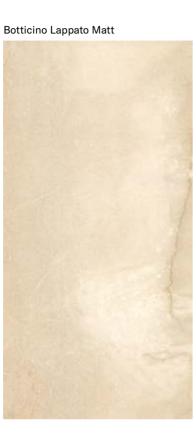

#### Textures

| BOCCIARDATO | PETTINATO |
|-------------|-----------|
|             |           |
|             |           |
| •           | •         |
| •           | •         |
|             |           |
|             |           |
|             |           |
| •           | •         |
|             |           |
|             |           |
|             |           |
|             |           |
|             |           |
|             |           |
|             |           |
|             |           |
| •           | •         |
|             |           |
| •           | •         |
|             |           |
| •           | •         |
|             |           |
|             |           |
|             |           |
|             |           |
|             |           |

#### Botticino

Lappato Matt is a contemporary interpretation of marble surface, with its characteristic absence of any reflection. Dedicated to the world of design, architecture and furniture.

Naturale is a surface finish that can be appreciated for its well-defined softness. An advanced reworking of the graphic richness of the marbles, available in different floor.