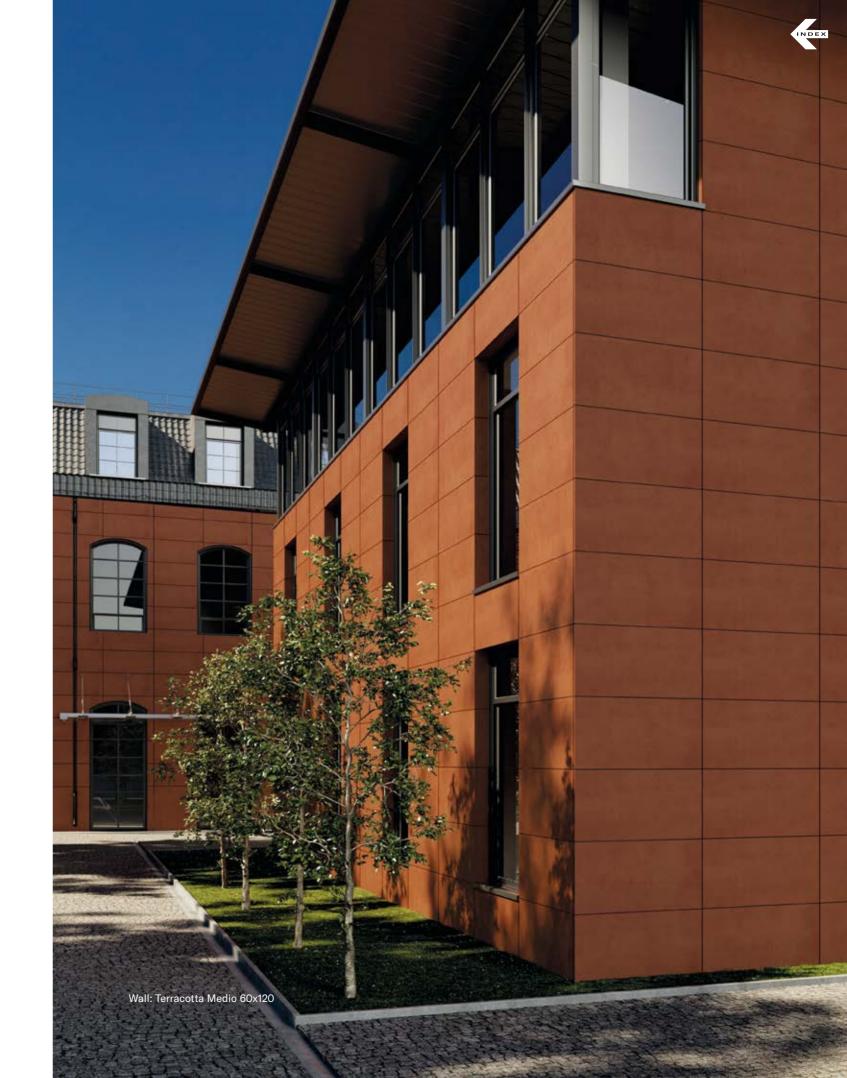

# **OUR MARBLE SURFACES**

Nexion has given to marble collections the beauty of sintered surfaces, designed for the most versatile and modular standard on the market. The result is an advanced mix of graphic qualities and performance advantages that opens a new era for interior design floors and walls, making Nexion a unique surface-driven brand in the world.

Full Lappato is the most notable marble surface in interior design. With perfect mirror reflection, obtained by superior glaze quality and masterclass polishing, this surface exalts the graphics and the deepness of fine marble slabs.

Lappato Matt is a contemporary interpretation of marble surface, with its characteristic absence of any reflection. Dedicated to the world of design, architecture and furniture.

Naturale is a surface finish that can be appreciated for its well-defined softness. An advanced reworking of the graphic richness of the marbles, available in different floor.