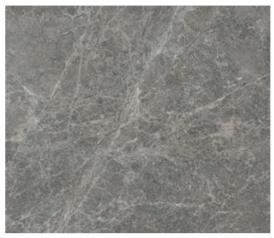

, touch and look; Nexion present a new revolution in matt surfaces: Matte-Silk, an unparallel soft touch surface without compromising on anti slippery and anti-reflective technical performance of sintered stone.

Lithic offers impeccable aesthetic solutions together with the highest technical qualities of Nexion sintered stone.

> Gabbro Sfumato 120x240 Matte Silk Gabbro Sfumato 120x120 Matte Silk

100



## **COLLECTIONS |** LITHIC

## **4** INSPIRATIONS

Full body-colored porcelain stoneware (international standard) | Vitrified stoneware (indian standard). Rectified | 9 mm thickness







Basalto Grigio



Gabbro Sfumato



**1 SURFACE** 

Full body-colored porcelain stoneware (international standard) | Vitrified stoneware (indian standard). Rectified | 9 mm thickness

#### Matte Silk



#### 6 SIZES

120x240 cm | 80x160 cm | 120x120 cm | 60x120 cm | 60x60 cm | 30x60 cm



#### Nexion installation suggestions

Nexion recommends 2 mm joint for optimal aesthetics taking advantage of the tiles caliber in multi-sized applications. Both cement and epoxy grout can be used; grout-design color matching advisable for optimal aesthetics. It is not recommended to use grouting with colored pigments in contrast with the color of the tiles. For detailed installation guidelines log on www.nexiontiles.com



## **COLLECTIONS |** LITHIC





# Pietra del Cardoso

Pietra del Cardoso collection inherits the spirit of the homonymous Italian stone extracted from the mountains of Tuscany, home of most famous marble quarries in the world (Alpi Apuane).

A material appreciated for centuries due