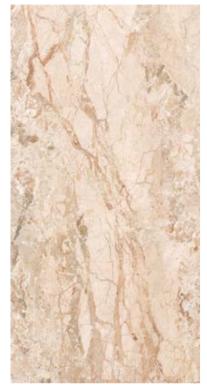

pplications. Both cement and epoxy grout can be used; grout-design color matching advisable for optimal aesthetics. It is not recommended to use grouting with colored pigments in contrast with the color of the tiles. For detailed installation guidelines log on www.nexiontiles.com





#### Travertine Veincut Beige Lucido Opaco



Lucido Opaco surface available in 120x240 cm & 60x120 cm.

## **BRECCIA AURORA**

......

Wall: Breccia Aurora 120x120 Full Lappato - Endless Avorio 120x240 Floor: Endless Avorio 120x120 Furniture: Endless Avorio 120x240

## **COLLECTIONS |** BRECCIA AURORA

## **3 SURFACES**

Full body-colored porcelain stoneware (international standard) | Vitrified stoneware (indian standard). Rectified | 9 mm thickness

Breccia Aurora Lappato Matt

Breccia Aurora Full Lappato



Breccia Aurora Bocciardato



Breccia Aurora Naturale



Breccia Aurora Rigato

Breccia Aurora Lucido Opaco



### **4** SIZES

120x240 cm | 80x160 cm | 120x120 cm | 60x120 cm



Naturale R10 surface available in 60x120 cm. R9, R11 & R12 surfaces available on request.

#### Nexion installation suggestions



## **CORINTHIAN BEIGE**

1ª





## **COLLECTIONS |** CORINTHIAN BEIGE

## **3 SURFACES**

Full body-colored porcelain stoneware (international standard) | Vitrified stoneware (indian standard). Rectified | 9 mm thickness

Corinthian Beige Full Lappato



Corinthian Beige Lappato Matt

Corinthian Beige Naturale



Corinthian Beige Bocciardato

Corinthian Beige Pettinato

Corinthian Beige Rigato

Corinthian Beige Spazzolato





### **4** SIZES

120x240 cm | 80x160 cm | 120x120 cm | 6