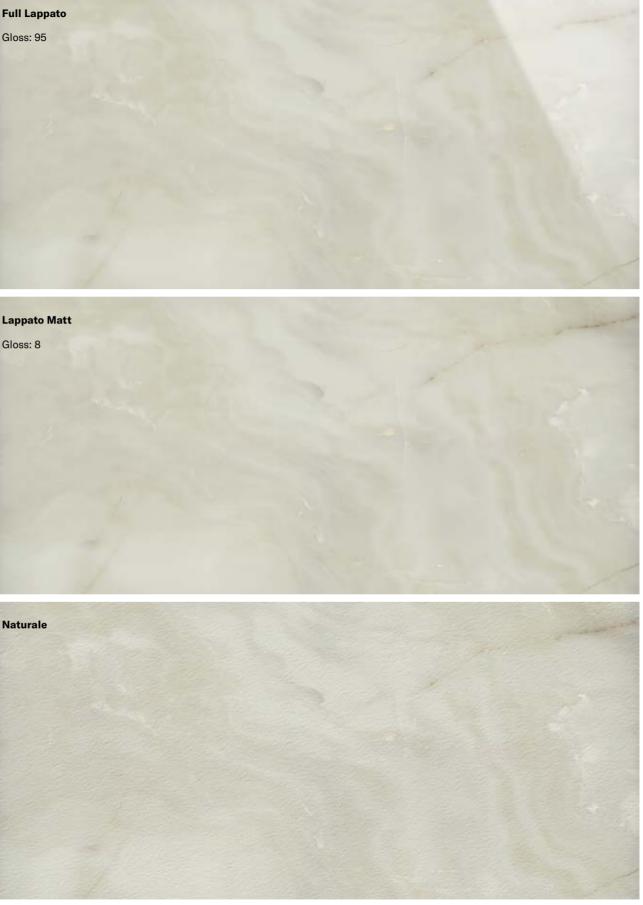

Full Lappato is the most notable marble surface in interior design. With perfect mirror reflection, obtained by superior glaze quality and masterclass polishing, this surface exalts the graphics and the deepness of fine marble slabs.

Lappato Matt is a contemporary interpretation of marble surface, with its characteristic absence of any reflection. Dedicated to the world of design, architecture and furniture.

Naturale is a surface finish that can be appreciated for its well-defined softness. An advanced reworking of the graphic richness of the marbles, available in different floor.