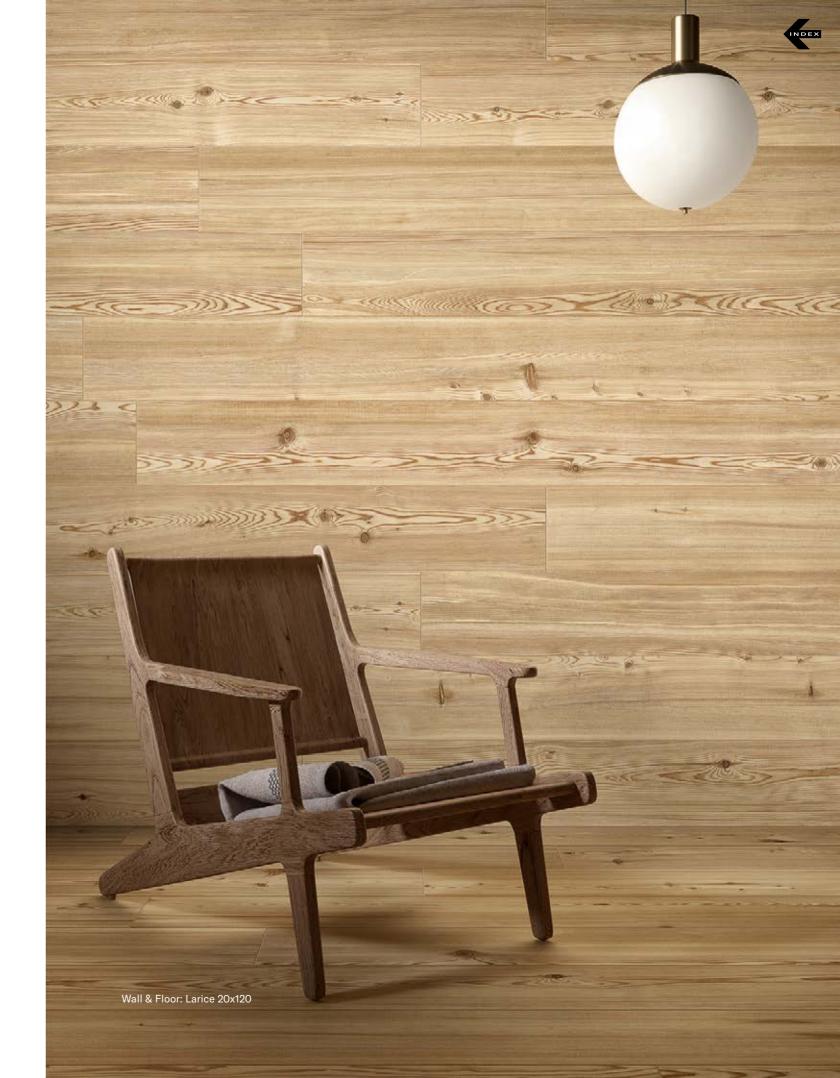

d they are made of, that conveys an intense sense of warmth and comfort and a refined time-worn feel.

Not all woods transmit the same sensation of immediate and instinctive elegance. Through accurate research, Nexion has selected the some of the nicest exemplars in the European coniferous forests, unique in their warm tones, intense nuances, and suggestive vein patterns. Inspired by them, Nexion carefully worked out designs that make long planks look beautiful and created natural surfaces by the hands of skilled craftsmen.

The result is a ceramic collection of that returns all the natural flavor, at sight and touch, of natural wood, in an eye-catching contemporary style. A collection that brings the best of the inspiring Italian contemporary design to any type of ambience and location.



## COLLECTIONS | CONIWOOD

## **6** INSPIRATIONS

Full body-colored porcelain stoneware (international standard) | Vitrified stoneware (indian standard). Rectified | 9 mm thickness

#### Cedro Sbiancato



Pino



Abete



Larice



Larice Ossidato



Abete Tinto



**1 SURFACE** 

Full body-colored porcelain stoneware (international standard) | Vitrified stoneware (indian standard). Rectified | 9 mm thickness



1 SIZE 20x120cm

20x120 cm

#### Nexion installation suggestions

Nexion recommends 2 mm joint for optimal aesthetics taking advantage of the tiles caliber in multi-sized applications. Both cement and epoxy grout can be used; grout-design color matching advisable for optimal aesthetics. It is not recommended to use grouting with colored pigments in contrast with the color of the