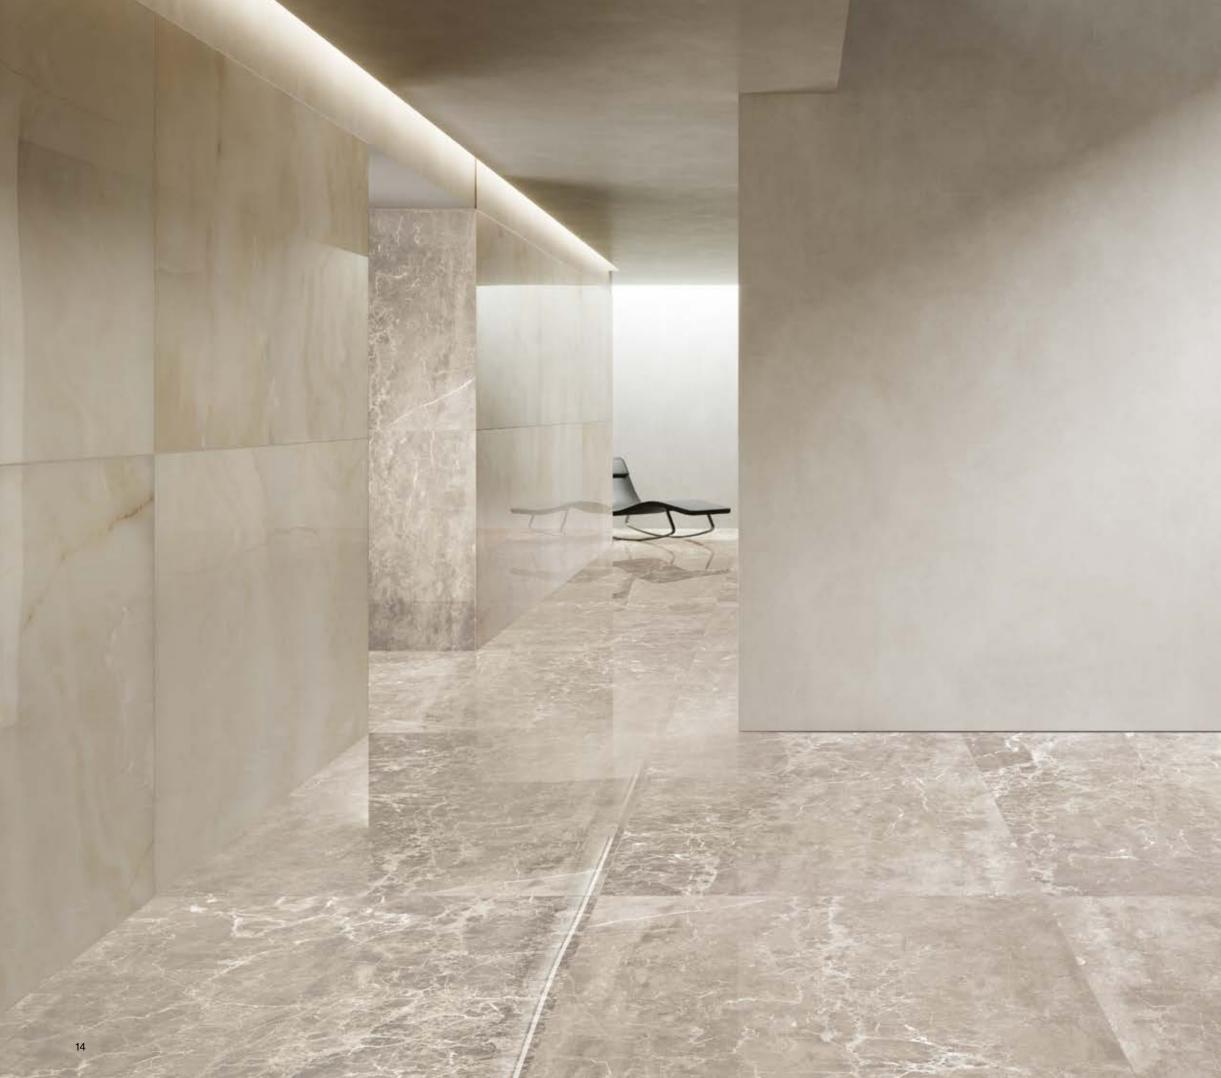

# **OUR MARBLE SURFACES**

Nexion has given to marble collections the beauty of sintered surfaces, designed for the most versatile and modular standard on the market. The result is an advanced mix of graphic qualities and performance advantages that opens a new era for interior design floors and walls, making Nexion a unique surface-driven brand in the world.

Full Lappato is the most notable marble surface in interior design. With perfect mirror reflection, obtained by superior glaze quality and masterclass polishing, this surface exalts the graphics and the deepness of fine marble slabs.