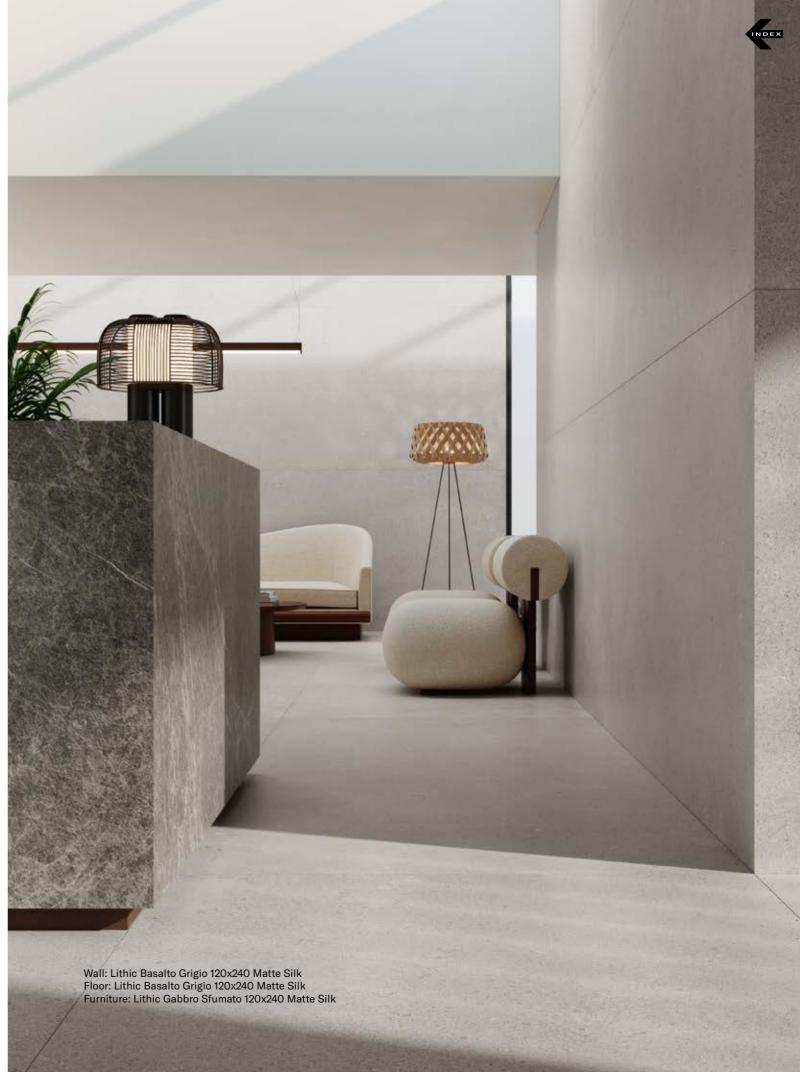

ndian standard). Rectified | 9 mm thickness







Basalto Grigio



Gabbro Sfumato



**1 SURFACE** 

Full body-colored porcelain stoneware (international standard) | Vitrified stoneware (indian standard). Rectified | 9 mm thickness

#### Matte Silk



#### 6 SIZES

120x240 cm | 80x160 cm | 120x120 cm | 60x120 cm | 60x60 cm | 30x60 cm



#### Nexion installation suggestions

Nexion recommends 2 mm joint for optimal aesthetics taking advantage of the tiles caliber in multi-sized applications. Both cement and epoxy grout can be used; grout-design color matching advisable for optimal aesthetics. It is not recommended to use grouting with colored pigments in contrast with the color of the tiles. For detailed installation guidelines log on www.nexiontiles.com



## **COLLECTIONS |** LITHIC





# Pietra del Cardoso

Pietra del Cardoso collection inherits the spirit of the homonymous Italian stone extracted from the mountains of Tuscany, home of most famous marble quarries in the world (Alpi Apuane).

A material appreciated for centuries due to its extraordinary longevity, resistance, style and functionality.

Nexion has accurately selected some of the most exclusive specimens conveying the essence of Cardoso into a new unique ceramic material, combining elegance with unrivalled technical qualities. Nexion has bring this stone to the next level, devising an extremely durable surface, highly resistant to chemicals, stains and abrasions which makes it particularly suitable for high traffic public spaces.

The result is an extremely wide and versatile offering, divided into six col