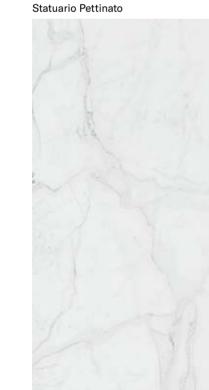

Examining them all in details, the rigato one is characterized by very close parallel lines, running along the surfaces, giving them a very suggestive tactile and visual appeal.

The pettinato texture reproduces a craftsmanship technique that gives a particular 3D effect to the surfaces, through the use of rigid bristle tools in the phases preceding the solidification of the material.