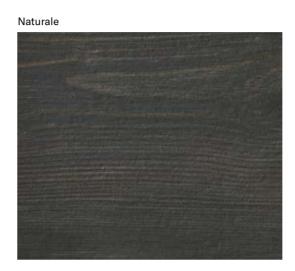

Lappato Matt is a contemporary interpretation of marble surface, with its characteristic absence of any reflection. Dedicated to the world of design, architecture and furniture.

Naturale is a surface finish that can be appreciated for its well-defined softness. An advanced reworking of the graphic richness of the marbles, available in different floor.