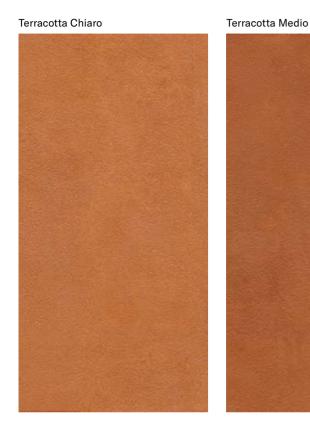

f terracotta widely used in Italy for the construction of its world-renowned old towns, recreating the color tones and surface finishes down to the smallest details, with three appealing color options offering different levels of light.

The result is a collection that offers the unique personality of an archetypal material with a contemporary language and excellent technical qualities (strength and longevity), making it ideal for complex and challenging architectural projects. A collection that brings with it inspiration from the best of contemporary Italian design, in all settings and circumstances.



## **COLLECTIONS |** TERRACOTTA

## **3 INSPIRATIONS**

Full body-colored porcelain stoneware (international standard) | Vitrified stoneware (indian standard). Rectified | 9 mm thickness



Terracotta Scuro



### **1 SURFACE**

Full body-colored porcelain stoneware (international standard) | Vitrified stoneware (indian standard). Rectified | 9 mm thickness



## 1 SIZE

60x120 cm



60x120 cm

\*Naturale finish refers to R10. R9, R11, R12 are available on request only.

#### Nexion installation suggestions

Nexion recommends 2 mm joint for optimal aesthetics taking advantage of the tiles caliber in multi-sized applications. Both cement and epoxy grout can be used; grout-design color matching advisable for optimal aesthetics. It is not recommended to use grouting with colored pigments in contrast with the color of the tiles. For detailed installation guidelines log on www.nexiontiles.com



## **COLLECTIONS |** TERRACOTTA



Wall: Terracotta Scuro 60x120





## STONE AND W