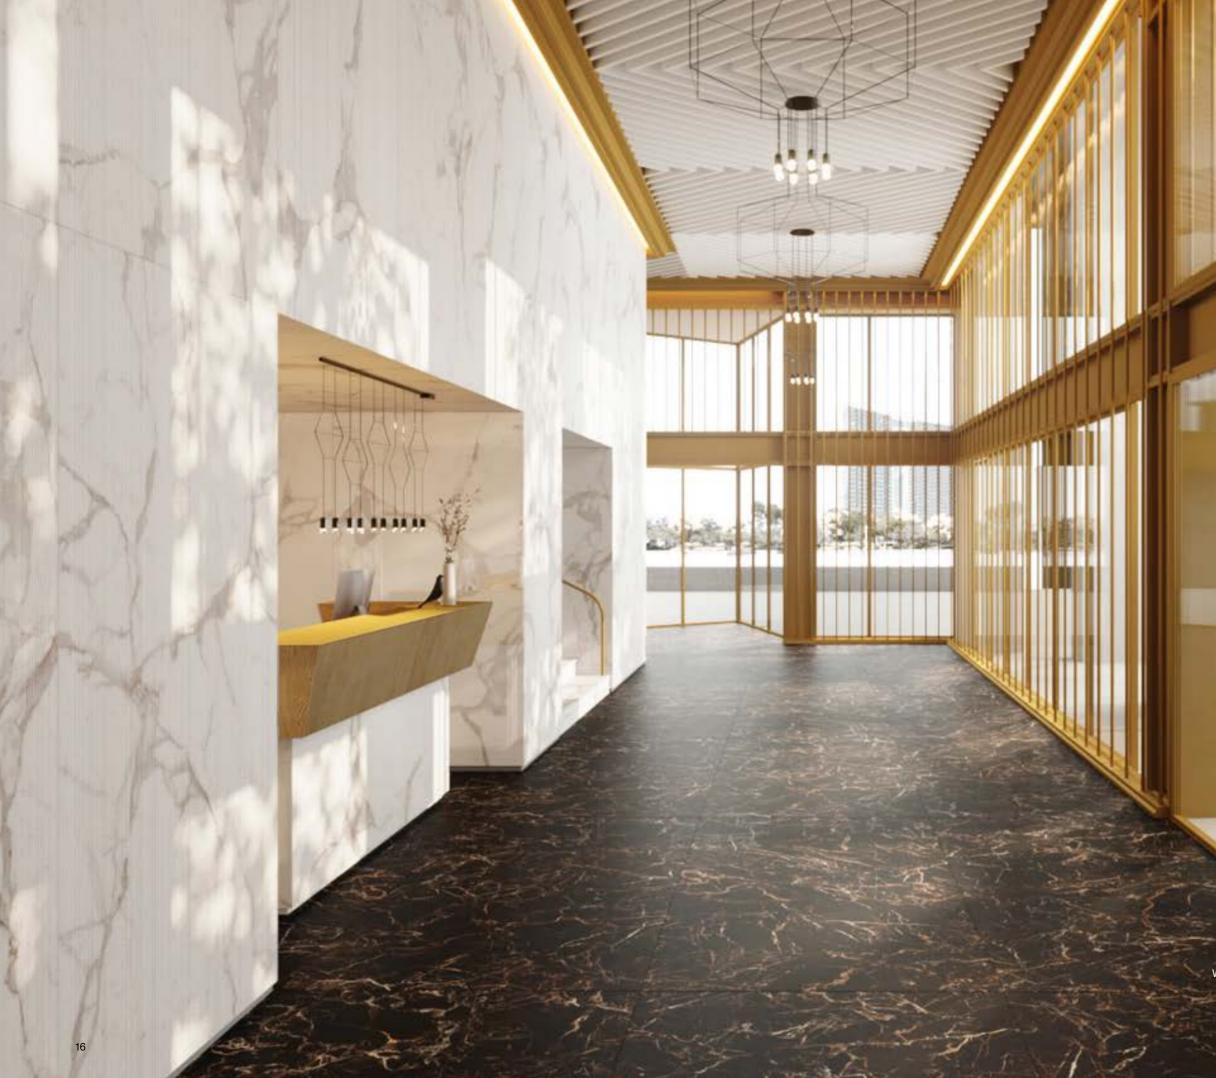

# **NEXION SINTERED MARBLE**

Thanks to an in-depth study of the finest marbles **we devised many design and surfaces that interpret natural marbles and artificial materials with new high-tech features**, in line with the needs of contemporary architecture.

Our sintered marbles distinguish themselves for their rare beauty, able to give back all the flavor of marbles that have always represented the maximum degree of exclusivity in the construction field, designed and developed for the most refined tastes.

Nexion sintered marble is a modern synthesis between aesthetic richness and technical capabilities, highlighted even more by the multiple variations of surface finishes, striving to obtain the right perceptive effect according to its own design context.