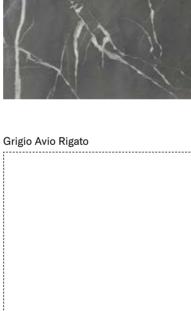

# **SPAZZOLATO: A FEELING OF SOFTNESS**

The **Spazzolato** is distinguished by a feeling of softness, embellished with a delicate hollow and relief engrave graphic typical of real marble.

A new visual effect with a tactile consistency also amplified and fully enhanced by its grazing light conditions on surfaces.