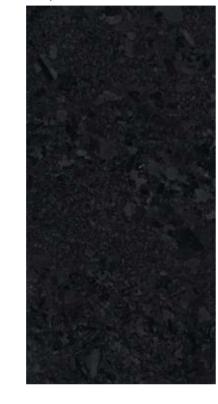

are (indian standard). Rectified | 9 mm thickness

Calacatta Nero Full Lappato



Calacatta Nero Lappato Matt

Calacatta Nero Naturale



Black Calacatta Bocciardato



Calacatta Nero Rigato



#### Calacatta Nero Spazzolato





### **4** SIZES

120x240 cm | 80x160 cm | 120x120 cm | 60x120 cm



Naturale R10 surface available in 60x120 cm. R9, R11 & R12 surfaces available on request.

#### Nexion installation suggestions



## ANTIQUE BLACK

Wall: Antique Black 120x240 Lappato Matt Floor: Antique Black 120x120 Lappato Matt

## **COLLECTIONS |** ANTIQUE BLACK

## **3 SURFACES**

Full body-colored porcelain stoneware (international standard) | Vitrified stoneware (indian standard). Rectified | 9 mm thickness

Antique Black Full Lappato



Antique Black Lappato Matt

Antique Black Naturale



Antique Black Bocciardato



Antique Black Pettinato

Antique Black Rigato



Antique Black Spazzolato





### **4** SIZES

120x240 cm | 80x160 cm | 120x120 cm | 60x120 cm



Naturale R10 surface available in 60x120 cm. R9, R11 & R12 surfaces available on request.

#### Nexion installation suggestions





# QUARZO VERDE AQUA

Wall: Quarzo Verde Aqua 120x240 Full Lappato Floor: Travertine Veincut Silver Grey 120x240 Lappato Matt INDEX

## **COLLECTIONS |** QUARZO VERDE AQUA

## **3 SURFACES**

Full body-colored porcelain stoneware (international standard) | Vitrified stoneware (indian standard). Rectified | 9 mm thickness

Quarzo Verde Aqua Full Lappato



Quarzo Verde Aqua Lappato Matt



Quarzo Verde Aqua Bocciardato

Quarzo Verde Aqua Pettinato

Quarzo Verde Aqua Naturale

Quarzo Ver