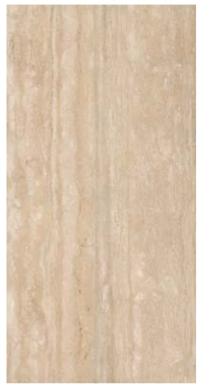

|      |      |
|   |      |      |
|   |      |      |
|   |      | -    |
|   |      |      |
|   |      |      |
|   |      |      |
|   |      |      |
|   |      |      |
|   |      | 1    |
|   |      |      |
|   |      |      |
|   |      |      |
|   |      |      |
|   |      |      |
|   |      |      |
|   |      |      |
|   |      |      |
|   |      |      |
|   | <br> | <br> |
|   |      |      |

## **TRAVERTINE VEINCUT BEIGE**

LEE-

Wall: Travertine Veincut Beige 120x240 Full Lappato Floor: Travertine Veincut Beige 60x120 Lappato Matt

## **COLLECTIONS |** TRAVERTINE VEINCUT BEIGE

## **5** SURFACES

Full body-colored porcelain stoneware (international standard) | Vitrified stoneware (indian standard). Rectified | 9 mm thickness

Travertine Veincut Beige Full Lappato



Travertine Veincut Beige Lappato Matt

Travertine Veincut Beige Naturale



Travertine Veincut Beige Bocciardato

Travertine Veincut Beige Pettinato

Travertine Veincut Beige Rigato

#### Travertine Veincut Beige Spazzolato



### **4** SIZES

120x240 cm | 80x160 cm | 120x120 cm | 60x120 cm



Naturale R10 surface available in 60x120 cm. R9, R11 & R12 surfaces available on request.

#### Nexion installation suggestions

Nexion recommends 2 mm joint for optimal aesthetics taking advantage of the tiles caliber in multi-sized applications. Both cement and epoxy grout can be used; grout-design color matching advisable for optimal aesthetics. It is not recommended to use grouting with colored pigments in contrast with the color of the tiles. For detailed installation guidelines log on www.nex