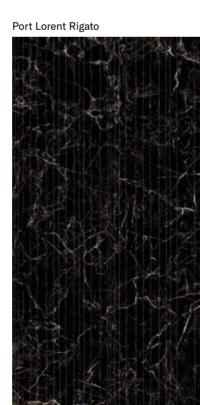

ndard). Rectified | 9 mm thickness

Onice Nero Pettinato

Onice Nero Full Lappato



Onice Nero Bocciardato

Onice Nero Lappato Matt





Onice Nero Rigato



#### Onice Nero Spazzolato





### **4** SIZES

120x240 cm | 80x160 cm | 120x120 cm | 60x120 cm



Naturale R10 surface available in 60x120 cm. R9, R11 & R12 surfaces available on request.

#### Nexion installation suggestions



# PORT LORENT

MININ

Wall: Statuario 120x240 Pettinato Floor: Port Lorent 120x240 Full Lappato

## **COLLECTIONS |** PORT LORENT

## **6** SURFACES

Full body-colored porcelain stoneware (international standard) | Vitrified stoneware (indian standard). Rectified | 9 mm thickness

Port Lorent Full Lappato



Port Lorent Lappato Matt



Port Lorent Naturale

Port Lorent Bocciardato



Port Lorent Pettinato



#### Port Lorent Spazzolato





### 4 SIZES

120x240 cm | 80x160 cm | 120x120 cm | 60x120 cm



Naturale R10 surface available in 60x120 cm. R9, R11 & R12 surfaces available on request.

#### Nexion installation suggestions

Nexion recommends 2 mm joint for optimal aesthetics taking advantage of the tiles caliber in multi-sized applications. Both cement and epoxy grout can be used; grout-design color matching advisable for optimal aesthetics. It is not recommended to use grouting with colored pigments in contrast with the color of the tiles. For detailed installation guidelines log on www.nexiontiles.com



| ) | а | С | 0 |  |
|---|---|---|---|--|
|   |   |   |   |  |

3D textures (Bocciardato, Pettinato, Rigato) surfaces available in 120x240 cm & 60x120 cm.

## CALACATTA NERO

Wall: C