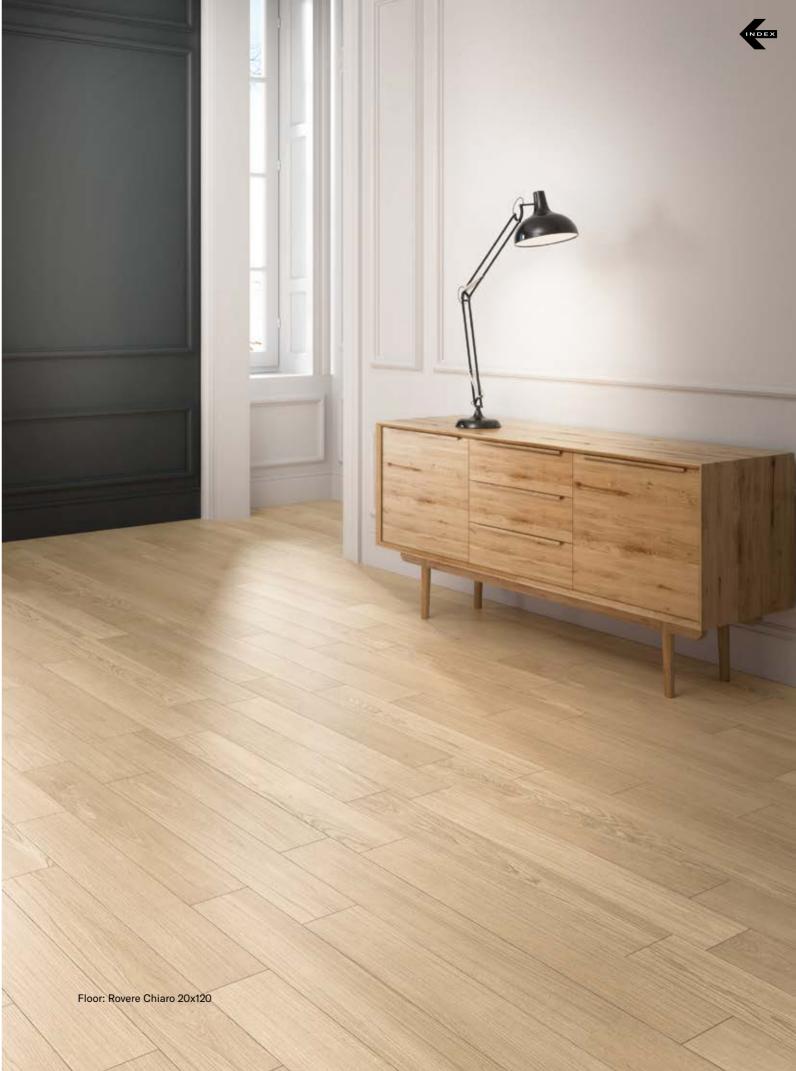

tora



#### Eucalipto



**1 SURFACE** 

Full body-colored porcelain stoneware (international standard) | Vitrified stoneware (indian standard). Rectified | 9 mm thickness



## 1 SIZE

20x120cm

| <br> |  |  |
|------|--|--|
|      |  |  |
|      |  |  |
|      |  |  |

20x120 cm

#### Nexion installation suggestions

Nexion recommends 2 mm joint for optimal aesthetics taking advantage of the tiles caliber in multi-sized applications. Both cement and epoxy grout can be used; grout-design color matching advisable for optimal aesthetics. It is not recommended to use grouting with colored pigments in contrast with the color of the tiles. For detailed installation guidelines log on www.nexiontiles.com



## **COLLECTIONS |** ESSENZE

Rovere Chiaro



Noce



Rovere Tortora



Eucalipto







# Coniwood

Coniwood collection brings the peaceful and elegant essence of the trees that make up the fascinating coniferous forests of Europe. Trees that stand out for the natural flavor of the wood they are made of, that conveys an intense sense of warmth and comfort and a refined time-worn feel.

Not all woods transmit the same sensation of immediate and instinctive elegance. Through accurate research, Nexion has selected the some of the nicest exemplars in the European coniferous forests, unique in their warm tones, intense nuances, and suggestive vein patterns. Inspired by them, Nexion carefully worked out designs that make long planks look beautiful and created natural surfaces by the hands of skilled craftsmen.

The result is a ceramic collection of that returns all the natural fl