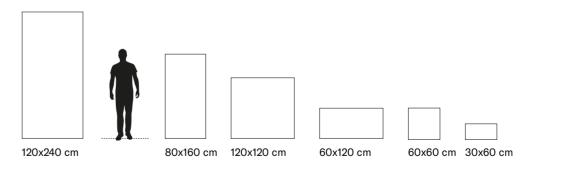

nd-made linen texture delicately imprinted on the concrete surface.

A refined proposal originally designed for the most demanding architects, looking for the best of contemporary Italian inspirational design in every type of setting and location.



Wall: Terrælino Gesso 120x240 - Terrælino Menta 120x240 Floor: Terrælino Pepe 120x120



## **COLLECTIONS | TERRÆLINO**

## **9** INSPIRATIONS

Full body-colored porcelain stoneware (international standard) | Vitrified stoneware (indian standard). Rectified | 9 mm thickness

Gesso (Chalk White)







Argilla (Grey Clay)



Melograno (Pomegranate)



Fango (Brown Clay)



Menta (Mint Leaf)





Ginepro (Juniper Berry)



### **1 SURFACE**

#### Naturale \*



#### 6 SIZES

120x240 cm | 80x160 cm | 120x120 cm | 60x120 cm | 60x60 cm | 30x60 cm



\*Naturale finish refers to R10. R9, R11, R12 are available on request only.

#### Nexion installation suggestions

Nexion recommends 2 mm joint for optimal aesthetics taking advantage of the tiles caliber in multi-sized applications. Both cement and epoxy grout can be used; grout-design color matching advisable for optimal aesthetics. It is not recommended to use grouting with colored pigments in contrast with the color of the tiles. For detailed installation guidelines log on www.nexiontiles.com



#### Full body-colored porcelain stoneware (international standard) | Vitrified stoneware (indian standard). Rectified | 9 mm thickness

## **COLLECTIONS | TERRÆLINO**

| SIZE       | CODE               | Color/DESIGN                      |
|------------|--------------------|----------------