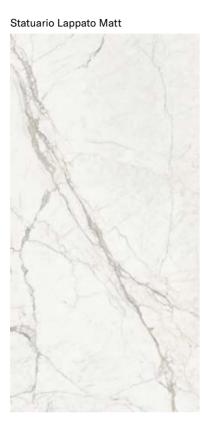

Full Lappato is the most notable marble surface in interior design. With perfect mirror reflection, obtained by superior glaze quality and masterclass polishing, this surface exalts the graphics and the deepness of fine marble slabs.

Lappato Matt is a contemporary interpretation of marble surface, with its characteristic absence of any reflection. Dedicated to the world of design, architecture and furniture.

Naturale is a surface finish that can be appreciated for its well-defined softness. An advanced reworking of the graphic richness of the marbles, available in different floor.