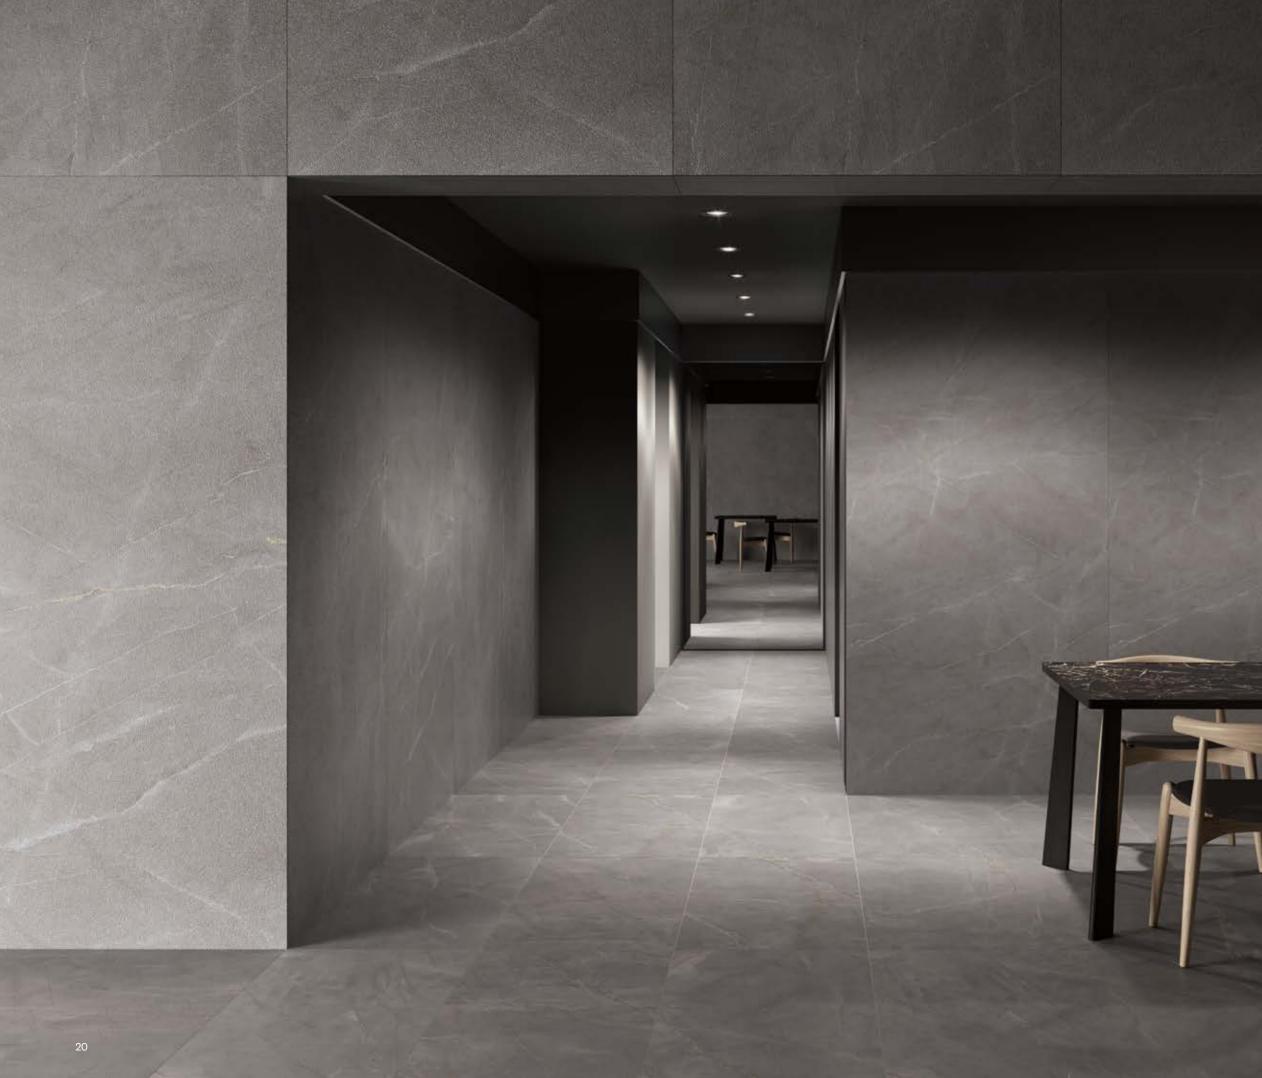

# **OUR MARBLE SURFACES**

Nexion has given to marble collections the beauty of sintered surfaces, designed for the most versatile and modular standard on the market. The result is an advanced mix of graphic qualities and performance advantages that opens a new era for interior design floors and walls, making Nexion a unique surface-driven brand in the world.

Full Lappato is the most notable marble surface in interior design. With perfect mirror reflection, obtained by superior glaze quality and masterclass polishing, this surface exalts the graphics and the deepness of fine marble slabs.

Lappato Matt is a contemporary interpretation of marble surface, with its characteristic absence of any reflection. Dedicated to the world of design, architecture and furniture.

Naturale is a surface finish that can be appreciated for its well-defined softness. An advanced reworking of the graphic richness of the marbles, available in different floor.

Wall: Bianco Lasa 120x120 Lappato Matt Floor: Pulpis Grigio 120x240 Lappato Matt

Wall: Statuario 120x240 Rigato, Statuario 120x240 Full Lappato Floor: Port Lorent 120x240 Naturale Outdoor: Endless Grigio