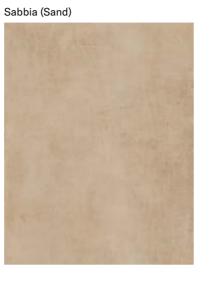

oncrete with the ethereal lightness of an elegant fabric such as linen.

The result is high performing surfaces, in six variations of warm and cold grays and three trendy colors, all inspired by earth tones, which return the evocative image of a hand-made linen texture delicately imprinted on the concrete surface.

A refined proposal originally designed for the most demanding architects, looking for the best of contemporary Italian inspirational design in every type of setting and location.



Wall: Terrælino Gesso 120x240 - Terrælino Menta 120x240 Floor: Terrælino Pepe 120x120



## **COLLECTIONS | TERRÆLINO**

## **9** INSPIRATIONS

Full body-colored porcelain stoneware (international standard) | Vitrified stoneware (indian standard). Rectified | 9 mm thickness

Gesso (Chalk White)







Argilla (Grey Clay)



Melograno (Pomegranate)



Fango (Brown Clay)



Menta (Mint Leaf)





Ginepro (Juniper Berry)



### **1 SURFACE**

#### Naturale \*



#### 6 SIZES

120x240 cm | 80x160 cm | 120x120 cm | 60x120 cm | 60x60 cm | 30x60 cm



\*Naturale finish refers to R10. R9, R11, R12 are available on request only.

#### Nexion installation suggestions

Nexion recommends 2 mm joint for optimal aesthetics taking advantage of the tiles caliber in multi-sized applications. Both cement and epoxy grout can be used; grout-design color matching advisable for optimal aesthetics. It is not recommended to use grouting with colored pigments in contrast with the color of the tiles. For detailed installation guidelines log on www.nexiontiles.com



#### Full body-colored porcelain stoneware (