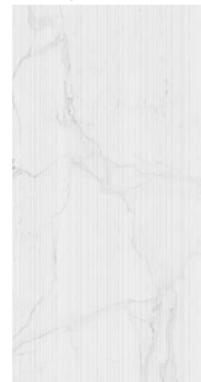

Examining them all in details, the rigato one is characterized by very close parallel lines, running along the surfaces, giving them a very suggestive tactile and visual appeal.

The pettinato texture reproduces a craftsmanship technique that gives a particular 3D effect to the surfaces, through the use of rigid bristle tools in the phases preceding the solidification of the material.