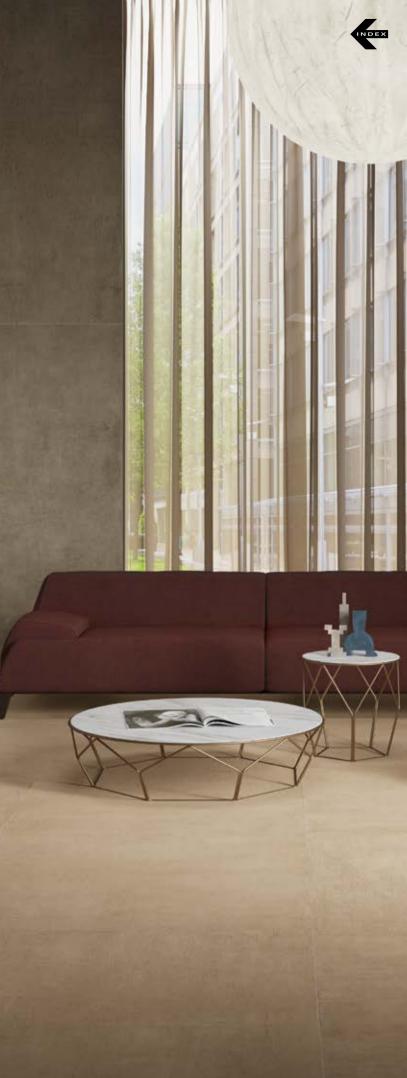

# **OUR MARBLE SURFACES**

Nexion has given to marble collections the beauty of sintered surfaces, designed for the most versatile and modular standard on the market. The result is an advanced mix of graphic qualities and performance advantages that opens a new era for interior design floors and walls, making Nexion a unique surface-driven brand in the world.

Full Lappato is the most notable marble surface in interior design. With perfect mirror reflection, obtained by superior glaze quality and masterclass polishing, this surface exalts the graphics and the deepness of fine marble slabs.

Lappato Matt is a contemporary interpretation of marble surface, with its characteristic absence of any reflection. Dedicated to the world of design, architecture and furniture.

Naturale is a surface finish that can be appreciated for its well-defined softness. An advanced reworking of the graphic richness of the marbles, available in different floor.