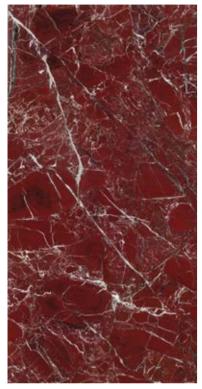

120 cm. R9, R11 & R12 surfaces available on request.

#### Nexion installation suggestions

Nexion recommends 2 mm joint for optimal aesthetics taking advantage of the tiles caliber in multi-sized applications. Both cement and epoxy grout can be used; grout-design color matching advisable for optimal aesthetics. It is not recommended to use grouting with colored pigments in contrast with the color of the tiles. For detailed installation guidelines log on www.nexiontiles.com



# ROSSO LEVANTO

Wall: Rosso Levanto 120x240 Full Lappato, Lappato Matt Floor: Endless Bianco 120x120

## **COLLECTIONS |** ROSSO LEVANTO

## **3 SURFACES**

Full body-colored porcelain stoneware (international standard) | Vitrified stoneware (indian standard). Rectified | 9 mm thickness

Rosso Levanto Full Lappato



Rosso Levanto Lappato Matt

Rosso Levanto Naturale



Rosso Levanto Bocciardato



Rosso Levanto Rigato



Rosso Levanto Spazzolato





### **4** SIZES

120x240 cm | 80x160 cm | 120x120 cm | 60x120 cm



Naturale R10 surface available in 60x120 cm. R9, R11 & R12 surfaces available on request.

#### Nexion installation suggestions

Nexion recommends 2 mm joint for optimal aesthetics taking advantage of the tiles caliber in multi-sized applications. Both cement and epoxy grout can be used; grout-design color matching advisable for optimal aesthetics. It is not recommended to use grouting with colored pigments in contrast with the color of the tiles. For detailed installation guidelines log on www.nexiontiles.com





## PRODUCT CODES |

| BCOM         BCOM         Partner         Part