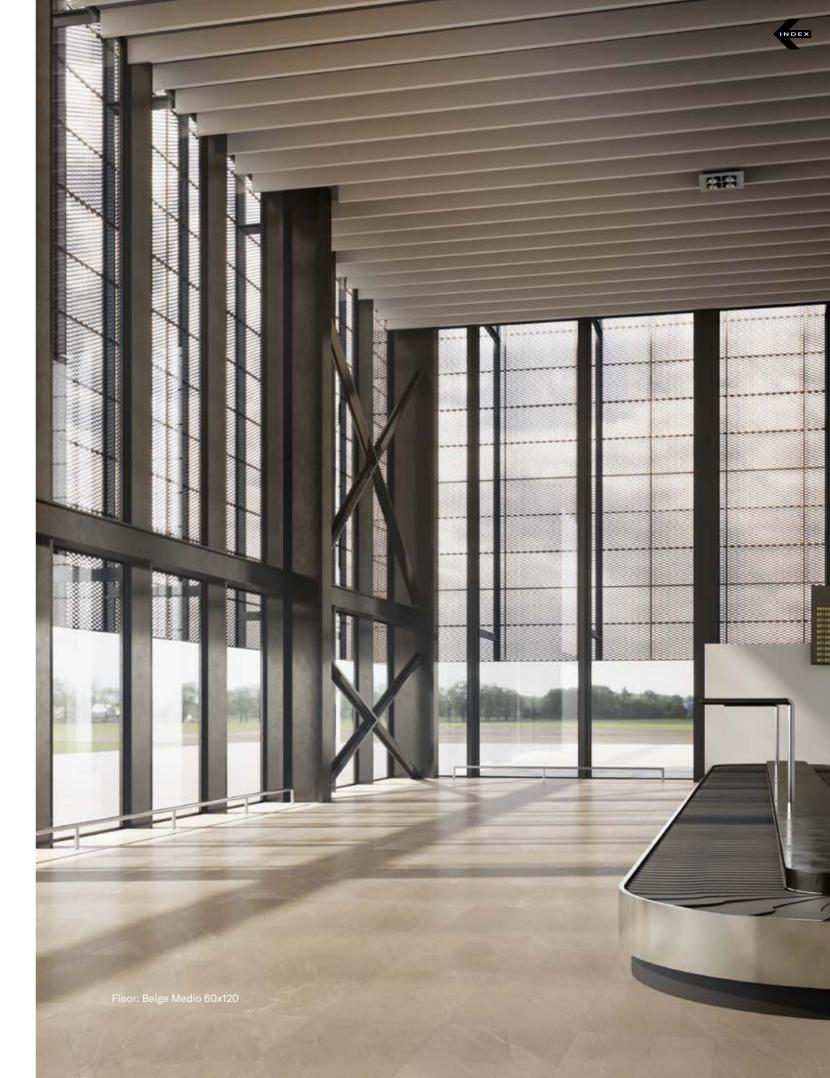

-----|-------------|---------------------------------|
|           | F62PDCB0NR0 | Beige Chiaro Naturale           |
|           | F62PDCB1NR0 | Beige Medio Naturale            |
|           | F62PDCB2NR0 | Beige Scuro Naturale            |
|           | F62PDCG0NR0 | Grigio Chiaro Naturale          |
|           | F62PDCG1NR0 | Grigio Medio Naturale           |
|           | F62PDCG2NR0 | Grigio Scuro Naturale           |
|           | F62PDCB0PR0 | Beige Chiaro Lappato in cresta  |
| 60x120 cm | F62PDCB1PR0 | Beige Medio Lappato in cresta   |
|           | F62PDCB2PR0 | Beige Scuro Lappato in cresta   |
|           | F62PDCG0PR0 | Grigio Chiaro Lappato in cresta |
|           | F62PDCG1PR0 | Grigio Medio Lappato in cresta  |
|           | F62PDCG2PR0 | Grigio Scuro Lappato in cresta  |



## **COLLECTIONS |** RUNA

## Runa

Runa collection brings the essence of the noble and sophisticate character of the slates found in the countryside, villages and historical cities of Northern Europe. Stones that blend harmoniously with the elements of nature in a very contemporary style.

Though these stones are common in Europe, finding the nicest one is not easy.

Nexion has worked to recreate the taste of those suggestive slates that blend naturally in the architectural works of contemporary urban contexts. By the perfection of design and the hands of skilled craftsmen, Nexion has given to the surface of Runa the character of the best natural stones, strong at sight and gentle at touch.

The result is a ceramic collection that returns the sober and harmonious elegance of slates with