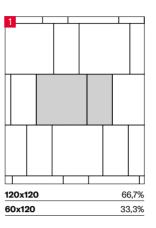

Wall: Bianco Lasa 120x120 Lappato Matt Floor: Pulpis Grigio 120x240 Lappato Matt

Wall: Statuario 120x240 Rigato, Statuario 120x240 Full Lappato Floor: Port Lorent 120x240 Naturale Outdoor: Endless Grigio

#### Full body-colored porcelain stoneware (international standard) | Vitrified stoneware (indian standard). Rectified | 9 mm thickness

Calacatta Bronzo

Grigio Avio

Wall: Pulpis Grigio 120x240 Bocciardato Floor: Pulpis Grigio 60x120, 120x120 Spazzolato Furniture: Port Lorent Lappato Matt