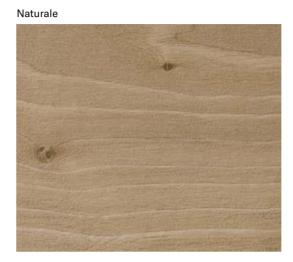

# WOOD | Looks

Coniwood Essenze

#### **WOOD LOOKS**

- 106 Essenze
- 109 Coniwood

Lappato Matt is a contemporary interpretation of marble surface, with its characteristic absence of any reflection. Dedicated to the world of design, architecture and furniture.

Naturale is a surface finish that can be appreciated for its well-defined softness. An advanced reworking of the graphic richness of the marbles, available in different floor.