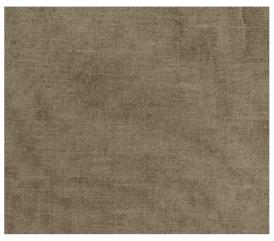

ee trendy colors, all inspired by earth tones, which return the evocative image of a hand-made linen texture delicately imprinted on the concrete surface.

A refined proposal originally designed for the most demanding architects, looking for the best of contemporary Italian inspirational design in every type of setting and location.



Wall: Terrælino Gesso 120x240 - Terrælino Menta 120x240 Floor: Terrælino Pepe 120x120



## **COLLECTIONS | TERRÆLINO**

## **9** INSPIRATIONS

Full body-colored porcelain stoneware (international standard) | Vitrified stoneware (indian standard). Rectified | 9 mm thickness

Gesso (Chalk White)







Argilla (Grey Clay)



Melograno (Pomegranate)



Fango (Brown Clay)



Menta (Mint Leaf)





Ginepro (Juniper Berry)



### **1 SURFACE**

#### Naturale \*



#### 6 SIZES

120x240 cm | 80x160 cm | 120x120 cm | 60x120 cm | 60x60 cm | 30x60 cm



\*Naturale finish refers to R10. R9, R11, R12 are available on request only.

#### Nexion installation suggestions

Nexion recommends 2 mm joint for optimal aesthetics taking advantage of the tiles caliber in multi-sized applications. Both cement and epoxy grout can be used; grout-design color matching advisable for optimal aesthetics. It is not recommended to use grouting with colored pigments in contrast with the color of the tiles. For detailed installation guidelines log on www.nexiontiles.com



#### Full body-colored porcelain stoneware (international standard) | Vitrified stoneware (indian standard). Rectified | 9 mm thickness

## **COLLECTIONS | TERRÆLINO**

| SIZE       | CODE               |