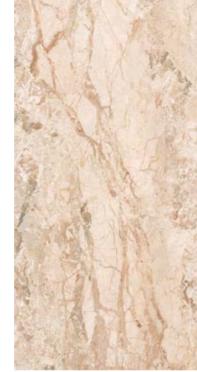

ut-design color matching advisable for optimal aesthetics. It is not recommended to use grouting with colored pigments in contrast with the color of the tiles. For detailed installation guidelines log on www.nexiontiles.com





#### Travertine Veincut Beige Lucido Opaco



Lucido Opaco surface available in 120x240 cm & 60x120 cm.

## **BRECCIA AURORA**

......

Wall: Breccia Aurora 120x120 Full Lappato - Endless Avorio 120x240 Floor: Endless Avorio 120x120 Furniture: Endless Avorio 120x240

## **COLLECTIONS |** BRECCIA AURORA

## **3 SURFACES**

Full body-colored porcelain stoneware (international standard) | Vitrified stoneware (indian standard). Rectified | 9 mm thickness

Breccia Aurora Lappato Matt

Breccia Aurora Full Lappato



Breccia Aurora Bocciardato



Breccia Aurora Naturale



Breccia Aurora Rigato

Breccia Aurora Lucido Opaco



### **4** SIZES

120x240 cm | 80x160 cm | 120x120 cm | 60x120 cm



Naturale R10 surface available in 60x120 cm. R9, R11 & R12 surfaces available on request.

#### Nexion installation suggestions



## **CORINTHIAN BEIGE**

1ª





## **COLLECTIONS |** CORINTHIAN BEIGE

## **3 SURFACES**

Full body-colored porcelain stoneware (international standard) | Vitrified stoneware (indian standard). Rectified | 9 mm thickness

Corinthian Beige Full Lappato



Corinthian Beige Lappato Matt

Corinthian Beige Naturale



Corinthian Beige Bocciardato

Corinthian Beige Pettinato

Corinthian Beige Rigato

Corinthian Beige Spazzolato





### **4** SIZES

120x240 cm | 80x160 cm | 120x120 cm | 60x120 cm



Naturale R10 surface available in 60x120 cm.