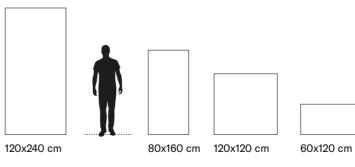

# OUR OFFER OF MARBLE LOOKS

|                                                                                                                                                                                                                                                                                                                                                                                                                                                                                                                                                                                                                                                                                                                                                                                                                                                                                                                                                                                                                                                                                                                                                                                                                                                                                                                                                                                                                                                                                                                                                                                                                                                                                                                                                                                                                                                                                                                                                                                                                                                                                                                                |                                   | Surfaces        |              |          |                 |            |
|--------------------------------------------------------------------------------------------------------------------------------------------------------------------------------------------------------------------------------------------------------------------------------------------------------------------------------------------------------------------------------------------------------------------------------------------------------------------------------------------------------------------------------------------------------------------------------------------------------------------------------------------------------------------------------------------------------------------------------------------------------------------------------------------------------------------------------------------------------------------------------------------------------------------------------------------------------------------------------------------------------------------------------------------------------------------------------------------------------------------------------------------------------------------------------------------------------------------------------------------------------------------------------------------------------------------------------------------------------------------------------------------------------------------------------------------------------------------------------------------------------------------------------------------------------------------------------------------------------------------------------------------------------------------------------------------------------------------------------------------------------------------------------------------------------------------------------------------------------------------------------------------------------------------------------------------------------------------------------------------------------------------------------------------------------------------------------------------------------------------------------|-----------------------------------|-----------------|--------------|----------|-----------------|------------|
|                                                                                                                                                                                                                                                                                                                                                                                                                                                                                                                                                                                                                                                                                                                                                                                                                                                                                                                                                                                                                                                                                                                                                                                                                                                                                                                                                                                                                                                                                                                                                                                                                                                                                                                                                                                                                                                                                                                                                                                                                                                                                                                                |                                   | FULL<br>LAPPATO | LAPPATO MATT | NATURALE | LUCIDO<br>OPACO | SPAZZOLATO |
| - Jal                                                                                                                                                                                                                                                                                                                                                                                                                                                                                                                                                                                                                                                                                                                                                                                                                                                                                                                                                                                                                                                                                                                                                                                                                                                                                                                                                                                                                                                                                                                                                                                                                                                                                                                                                                                                                                                                                                                                                                                                                                                                                                                          | Statuario Freddo                  | •               | •            | •        |                 |            |
| 199                                                                                                                                                                                                                                                                                                                                                                                                                                                                                                                                                                                                                                                                                                                                                                                                                                                                                                                                                                                                                                                                                                                                                                                                                                                                                                                                                                                                                                                                                                                                                                                                                                                                                                                                                                                                                                                                                                                                                                                                                                                                                                                            | Michelangelo                      | •               | •            | •        |                 |            |
| and the second s | Statuario                         | •               | •            | •        |                 | •          |
| XX                                                                                                                                                                                                                                                                                                                                                                                                                                                                                                                                                                                                                                                                                                                                                                                                                                                                                                                                                                                                                                                                                                                                                                                                                                                                                                                                                                                                                                                                                                                                                                                                                                                                                                                                                                                                                                                                                                                                                                                                                                                                                                                             | Calacatta                         | •               | •            | •        |                 | •          |
|                                                                                                                                                                                                                                                                                                                                                                                                                                                                                                                                                                                                                                                                                                                                                                                                                                                                                                                                                                                                                                                                                                                                                                                                                                                                                                                                                                                                                                                                                                                                                                                                                                                                                                                                                                                                                                                                                                                                                                                                                                                                                                                                | Bianco Lasa                       | •               | •            | •        |                 |            |
| 2                                                                                                                                                                                                                                                                                                                                                                                                                                                                                                                                                                                                                                                                                                                                                                                                                                                                                                                                                                                                                                                                                                                                                                                                                                                                                                                                                                                                                                                                                                                                                                                                                                                                                                                                                                                                                                                                                                                                                                                                                                                                                                                              | Calacatta Bronzo                  | •               | •            | •        |                 | •          |
| 1.44                                                                                                                                                                                                                                                                                                                                                                                                                                                                                                                                                                                                                                                                                                                                                                                                                                                                                                                                                                                                                                                                                                                                                                                                                                                                                                                                                                                                                                                                                                                                                                                                                                                                                                                                                                                                                                                                                                                                                                                                                                                                                                                           | Onice Persiano                    | •               | •            | •        |                 |            |
| E. EST.                                                                                                                                                                                                                                                                                                                                                                                                                                                                                                                                                                                                                                                                                                                                                                                                                                                                                                                                                                                                                                                                                                                                                                                                                                                                                                                                                                                                                                                                                                                                                                                                                                                                                                                                                                                                                                                                                                                                                                                                                                                                                                                        | Crema Europa                      | •               | •            | •        |                 |            |
| The season                                                                                                                                                                                                                                                                                                                                                                                                                                                                                                                                                                                                                                                                                                                                                                                                                                                                                                                                                                                                                                                                                                                                                                                                                                                                                                                                                                                                                                                                                                                                                                                                                                                                                                                                                                                                                                                                                                                                                                                                                                                                                                                     | Botticino                         | •               | •            | •        |                 |            |
| # 75 m                                                                                                                                                                                                                                                                                                                                                                                                                                                                                                                                                                                                                                                                                                                                                                                                                                                                                                                                                                                                                                                                                                                                                                                                                                                                                                                                                                                                                                                                                                                                                                                                                                                                                                                                                                                                                                                                                                                                                                                                                                                                                                                         | Travertine Veincut Beige          | •               | •            | •        | •               | •          |
| Ad                                                                                                                                                                                                                                                                                                                                                                                                                                                                                                                                                                                                                                                                                                                                                                                                                                                                                                                                                                                                                                                                                                                                                                                                                                                                                                                                                                                                                                                                                                                                                                                                                                                                                                                                                                                                                                                                                                                                                                                                                                                                                                                             | Breccia Aurora                    | •               | •            | •        |                 |            |
| No. N                                                                                                                                                                                                                                                                                                                                                                                                                                                                                                                                                                                                                                                                                                                                                                                                                                                                                                                                                                                                                                                                                                                                                                                                                                                                                                                                                                                                                                                                                                                                                                                                                                                                                                                                                                                                                                                                                                                                                                                                                                                                                                                          | Corinthian Beige                  | •               | •            | •        |                 |            |
| Real and                                                                                                                                                                                                                                                                                                                                                                                                                                                                                                                                                                                                                                                                                                                                                                                                                                                                                                                                                                                                                                                                                                                                                                                                                                                                                                                                                                                                                                                                                                                                                                                                                                                                                                                                                                                                                                                                                                                                                                                                                                                                                                                       | Amani Bronze                      | •               | •            | •        |                 |            |
|                                                                                                                                                                                                                                                                                                                                                                                                                                                                                                                                                                                                                                                                                                                                                                                                                                                                                                                                                                                                                                                                                                                                                                                                                                                                                                                                                                                                                                                                                                                                                                                                                                                                                                                                                                                                                                                                                                                                                                                                                                                                                                                                | Travertine Veincut<br>Silver Grey | •               | •            | •        |                 |            |
| 1.19                                                                                                                                                                                                                                                                                                                                                                                                                                                                                                                                                                                                                                                                                                                                                                                                                                                                                                                                                                                                                                                                                                                                                                                                                                                                                                                                                                                                                                                                                                                                                                                                                                                                                                                                                                                                                                                                                                                                                                                                                                                                                                                           | Onice Aria Beige                  | •               | •            | •        |                 |            |
|                                                                                                                                                                                                                                                                                                                                                                                                                                                                                                                                                                                                                                                                                                                                                                                                                                                                                                                                                                                                                                                                                                                                                                                                                                                                                                                                                                                                                                                                                                                                                                                                                                                                                                                                                                                                                                                                                                                                                                                                                                                                                                                                | Emperador Grigio                  | •               | •            | •        |                 |            |
| 1 1 1                                                                                                                                                                                                                                                                                                                                                                                                                                                                                                                                                                                                                                                                                                                                                                                                                                                                                                                                                                                                                                                                                                                                                                                                                                                                                                                                                                                                                                                                                                                                                                                                                                                                                                                                                                                                                                                                                                                                                                                                                                                                                                                          | Pulpis Grigio                     | •               | •            | •        | •               | •          |
| Varia -                                                                                                                                                                                                                                                                                                                                                                                                                                                                                                                                                                                                                                                                                                                                                                                                                                                                                                                                                                                                                                                                                                                                                                                                                                                                                                                                                                                                                                                                                                                                                                                                                                                                                                                                                                                                                                                                                                                                                                                                                                                                                                                        | Grigio Avio                       | •               | •            | •        |                 | •          |
| Non A                                                                                                                                                                                                                                                                                                                                                                                                                                                                                                                                                                                                                                                                                                                                                                                                                                                                                                                                                                                                                                                                                                                                                                                                                                                                                                                                                                                                                                                                                                                                                                                                                                                                                                                                                                                                                                                                                                                                                                                                                                                                                                                          | Frappuccino                       | •               | •            | •        |                 |            |
| - ///                                                                                                                                                                                                                                                                                                                                                                                                                                                                                                                                                                                                                                                                                                                                                                                                                                                                                                                                                                                                                                                                                                                                                                                                                                                                                                                                                                                                                                                                                                                                                                                                                                                                                                                                                                                                                                                                                                                                                                                                                                                                                                                          | Onice Nero                        | •               | •            | •        |                 |            |
| 1000                                                                                                                                                                                                                                                                                                                                                                                                                                                                                                                                                                                                                                                                                                                                                                                                                                                                                                                                                                                                                                                                                                                                                                                                                                                                                                                                                                                                                                                                                                                                                                                                                                                                                                                                                                                                                                                                                                                                                                                                                                                                                                                           | Port Lorent                       | •               | •            | •        |                 |            |
| -                                                                                                                                                                                                                                                                                                                                                                                                                                                                                                                                                                                                                                                                                                                                                                                                                                                                                                                                                                                                                                                                                                                                                                                                                                                                                                                                                                                                                                                                                                                                                                                                                                                                                                                                                                                                                                                                                                                                                                                                                                                                                                                              | Calacatta Nero                    | •               | •            | •        |                 |            |
|                                                                                                                                                                                                                                                                                                                                                                                                                                                                                                                                                                                                                                                                                                                                                                                                                                                                                                                                                                                                                                                                                                                                                                                                                                                                                                                                                                                                                                                                                                                                                                                                                                                                                                                                                                                                                                                                                                                                                                                                                                                                                                                                | Antique Black                     | •               | •            | •        |                 |            |
|                                                                                                                                                                                                                                                                                                                                                                                                                                                                                                                                                                                                                                                                                                                                                                                                                                                                                                                                                                                                                                                                                                                                                                                                                                                                                                                                                                                                                                                                                                                                                                                                                                                                                                                                                                                                                                                                                                                                                                                                                                                                                                                                | Quarzo Verde Aqua                 | •               | •            | •        |                 |            |
| Mar 112                                                                                                                                                                                                                                                                                                                                                                                                                                                                                                                                                                                                                                                                                                                                                                                                                                                                                                                                                                                                                                                                                                                                                                                                                                                                                                                                                                                                                                                                                                                                                                                                                                                                                                                                                                                                                                                                                                                                                                                                                                                                                                                        | Irish Green                       | •               | •            | •        |                 |            |
| AN                                                                                                                                                                                                                                                                                                                                                                                                                                                                                                                                                                                                                                                                                                                                                                                                                                                                                                                                                                                                                                                                                                                                                                                                                                                                                                                                                                                                                                                                                                                                                                                                                                                                                                                                                                                                                                                                                                                                                                                                                                                                                                                             | Rosso Levanto                     | •               | •            | •        |                 |            |
| Fair and the second                                                                                                                                                                                                                                                                                                                                                                                                                                                                                                                                                                                                                                                                                                                                                                                                                                                                                                                                                                                                                                                                                                                                                                                                                                                                                                                                                                                                                                                                                                                                                                                                                                                                                                                                                                                                                                                                                                                                                                                                                                                                                                            |                                   | 1               |              | l        | 1               |            |