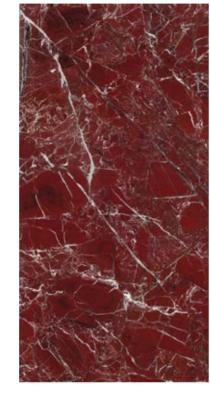

#### Nexion installation suggestions

Nexion recommends 2 mm joint for optimal aesthetics taking advantage of the tiles caliber in multi-sized applications. Both cement and epoxy grout can be used; grout-design color matching advisable for optimal aesthetics. It is not recommended to use grouting with colored pigments in contrast with the color of the tiles. For detailed installation guidelines log on www.nexiontiles.com



# ROSSO LEVANTO

Wall: Rosso Levanto 120x240 Full Lappato, Lappato Matt Floor: Endless Bianco 120x120

## **COLLECTIONS |** ROSSO LEVANTO

## **3 SURFACES**

Full body-colored porcelain stoneware (international standard) | Vitrified stoneware (indian standard). Rectified | 9 mm thickness

Rosso Levanto Full Lappato



Rosso Levanto Lappato Matt

Rosso Levanto Naturale



Rosso Levanto Bocciardato



Rosso Levanto Rigato



Rosso Levanto Spazzolato





### **4** SIZES

120x240 cm | 80x160 cm | 120x120 cm | 60x120 cm



Naturale R10 surface available in 60x120 cm. R9, R11 & R12 surfaces available on request.

#### Nexion installation suggestions

Nexion recommends 2 mm joint for optimal aesthetics taking advantage of the tiles caliber in multi-sized applications. Both cement and epoxy grout can be used; grout-design color matching advisable for optimal aesthetics. It is not recommended to use grouting with colored pigments in contrast with the color of the tiles. For detailed installation guidelines log on www.nexiontiles.com





## PRODUCT CODES |

| BCOM         BCOM         Partner         Part