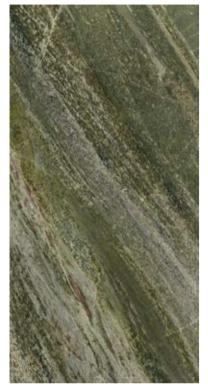

## **6** DESIGNS RIGATO

Full body-colored porcelain stoneware (international standard) | Vitrified stoneware (indian standard). Rectified | 9 mm thickness

Pulpis Grigio

Calacatta

Crema Europa

reddot winner 2020