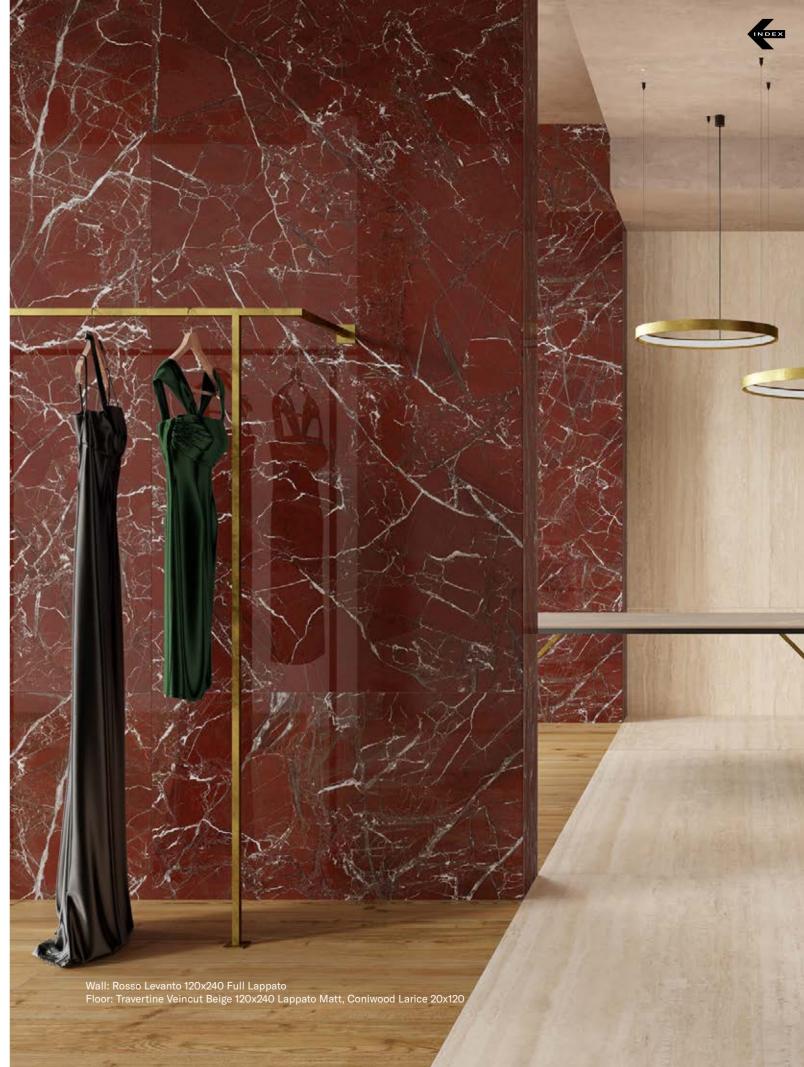

# **OUR MARBLE SURFACES**

Nexion has given to marble collections the beauty of sintered surfaces, designed for the most versatile and modular standard on the market. The result is an advanced mix of graphic qualities and performance advantages that opens a new era for interior design floors and walls, making Nexion a unique surface-driven brand in the world.

Full Lappato is the most notable marble surface in interior design. With perfect mirror reflection, obtained by superior glaze quality and masterclass polishing, this surface exalts the graphics and the deepness of fine marble slabs.

Lappato Matt is a contemporary interpretation of marble surface, with its characteristic absence of any reflection. Dedicated to the world of design, architecture and furniture.

Naturale is a surface finish that can be appreciated for its well-defined softness. An advanced reworking of the graphic richness of the marbles, available in different floor.

Wall: Bianco Lasa 120x120 Lappato Matt Floor: Pulpis Grigio 120x240 Lappato Matt

Wall: Statuario 120x240 Rigato, Statuario 120x240 Full Lappato Floor: Port Lorent 120x240 Naturale Outdoor: Endless Grigio