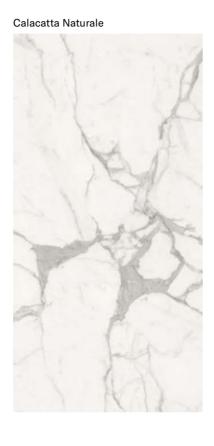

Lappato Matt is a contemporary interpretation of marble surface, with its characteristic absence of any reflection. Dedicated to the world of design, architecture and furniture.

Naturale is a surface finish that can be appreciated for its well-defined softness. An advanced reworking of the graphic richness of the marbles, available in different floor.