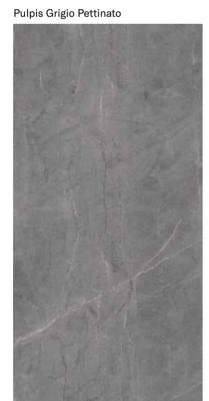

re (indian standard). Rectified | 9 mm thickness

Pulpis Grigio Full Lappato



Pulpis Grigio Lappato Matt

Pulpis Grigio Naturale



Pulpis Grigio Rigato



Pulpis Grigio Spazzolato







**4** SIZES

120x240 cm | 80x160 cm | 120x120 cm | 60x120 cm



#### Nexion installation suggestions

Naturale R10 surface available in 60x120 cm. R9, R11 & R12 surfaces available on request.

Nexion recommends 2 mm joint for optimal aesthetics taking advantage of the tiles caliber in multi-sized applications. Both cement and epoxy grout can be used; grout-design color matching advisable for optimal aesthetics. It is not recommended to use grouting with colored pigments in contrast with the color of the tiles. For detailed installation guidelines log on www.nexiontiles.com

Pulpis Grigio Bocciardato











3D textures (Bocciardato, Pettinato, Rigato) & Lucido Opaco surfaces available in 120x240 cm & 60x120 cm.

## **GRIGIO AVIO**

Wall: Grigio Avio 120x240 Lappato Matt - Onice Aria Beige 120x240 Full Lappato Floor: Terralino Calce 120x120

## **COLLECTIONS |** GRIGIO AVIO

## **4** SURFACES

Full body-colored porcelain stoneware (international standard) | Vitrified stoneware (indian standard). Rectified | 9 mm thickness

Grigio Avio Lappato Matt

Grigio Avio Full Lappato



Grigio Avio Bocciardato

Grigio Avio Pettinato

Grigio Avio Naturale



Grigio Avio Spazzolato



### **4** SIZES

120x240 cm | 80x160 cm | 120x120 cm | 60x120 cm



Naturale R10 surface available in 60x120 cm. R9, R11 & R12 surfaces available on request.

#### Nexion installation suggestions





| Grigio Avio Lu