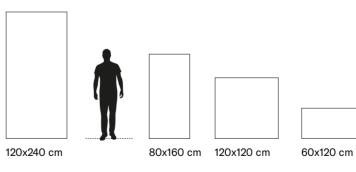

Naturale



Emperador Grigio Bocciardato



Emperador Grigio Rigato



Emperador Grigio Spazzolato





### **4** SIZES

120x240 cm | 80x160 cm | 120x120 cm | 60x120 cm



Naturale R10 surface available in 60x120 cm. R9, R11 & R12 surfaces available on request.

#### Nexion installation suggestions



## **PULPIS GRIGIO**



Wall: Pulpis Grigio 60x120 Full Lappato Floor: Pulpis Grigio 120x120 Full Lappato

## **COLLECTIONS |** PULPIS GRIGIO

## **8** SURFACES

Full body-colored porcelain stoneware (international standard) | Vitrified stoneware (indian standard). Rectified | 9 mm thickness

Pulpis Grigio Full Lappato



Pulpis Grigio Lappato Matt

Pulpis Grigio Naturale



Pulpis Grigio Rigato



Pulpis Grigio Spazzolato







**4** SIZES

120x240 cm | 80x160 cm | 120x120 cm | 60x120 cm



#### Nexion installation suggestions

Naturale R10 surface available in 60x120 cm. R9, R11 & R12 surfaces available on request.

Nexion recommends 2 mm joint for optimal aesthetics taking advantage of the tiles caliber in multi-sized applications. Both cement and epoxy grout can be used; grout-design color matching advisable for optimal aesthetics. It is not recommended to use grouting with colored pigments in contrast with the color of the tiles. For detailed installation guidelines log on www.nexiontiles.com

Pulpis Grigio Bocciardato











3D textures (Bocciardato, Pettinato, Rigato) & Lucido Opaco surfaces available in 120x240 cm & 60x120 cm.

## **GRIGIO AVIO**

Wall: Grigio Avio 120x240 Lappato Matt - Onice Aria Beige 120x240 Full Lappato Floor: Terralino Calce 120x120

## **C