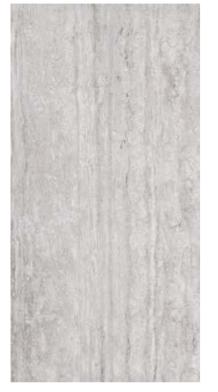

Full Lappato is the most notable marble surface in interior design. With perfect mirror reflection, obtained by superior glaze quality and masterclass polishing, this surface exalts the graphics and the deepness of fine marble slabs.