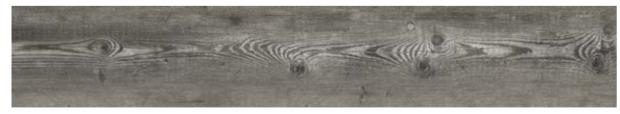

# WOOD | Looks

Coniwood Essenze

#### **WOOD LOOKS**

- 106 Essenze
- 109 Coniwood