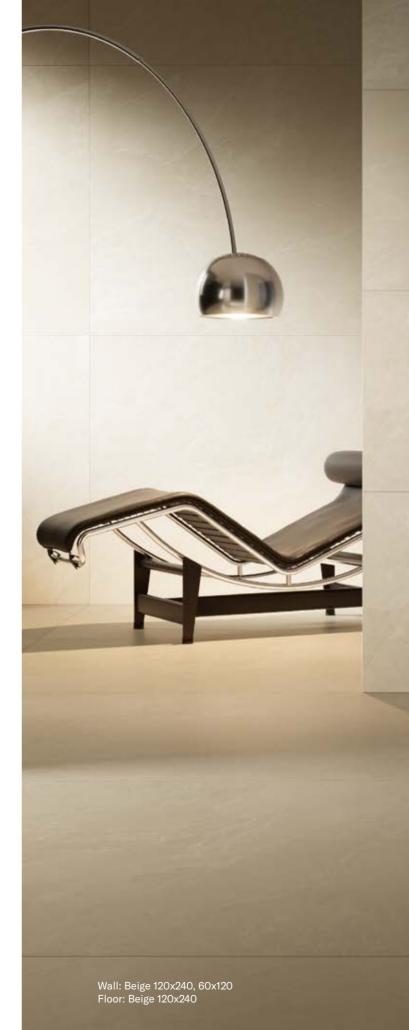

yside, villages and historical cities of Northern Europe. Stones that blend harmoniously with the elements of nature in a very contemporary style.

Though these stones are common in Europe, finding the nicest one is not easy.

Nexion has worked to recreate the taste of those suggestive slates that blend naturally in the architectural works of contemporary urban contexts. By the perfection of design and the hands of skilled craftsmen, Nexion has given to the surface of Runa the character of the best natural stones, strong at sight and gentle at touch.

The result is a ceramic collection that returns the sober and harmonious elegance of slates with a modern and dynamic mood. A collection that brings the best of the inspiring Italian contemporary design to any type of ambience and location.





## **COLLECTIONS |** RUNA

## **4** INSPIRATIONS

Full body-colored porcelain stoneware (international standard) | Vitrified stoneware (indian standard). Rectified | 9 mm thickness

Grigio Chiaro

Grigio Scuro





Beige





## **1 SURFACE**

Full body-colored porcelain stoneware (international standard) | Vitrified stoneware (indian standard). Rectified | 9 mm thickness

#### Naturale \*



### 5 SIZES

120x240 cm | 80x160 cm | 60x120 cm | 60x60 cm | 30x60 cm



\*Naturale finish refers to R10. R11, R12 are available on request only.

#### Nexion installation suggestions

Nexion recommends 2 mm joint for optimal aesthetics taking advantage of the tiles caliber in multi-sized applications. Both cement and epoxy grout can be used; grout-design color matching advisable for optimal aesth