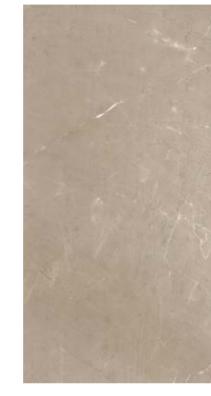

d porcelain stoneware (international standard) | Vitrified stoneware (indian standard). Rectified | 9 mm thickness

Breccia Aurora Lappato Matt

Breccia Aurora Full Lappato



Breccia Aurora Bocciardato



Breccia Aurora Naturale



Breccia Aurora Rigato

Breccia Aurora Lucido Opaco



### **4** SIZES

120x240 cm | 80x160 cm | 120x120 cm | 60x120 cm



Naturale R10 surface available in 60x120 cm. R9, R11 & R12 surfaces available on request.

#### Nexion installation suggestions



## **CORINTHIAN BEIGE**

1ª





## **COLLECTIONS |** CORINTHIAN BEIGE

## **3 SURFACES**

Full body-colored porcelain stoneware (international standard) | Vitrified stoneware (indian standard). Rectified | 9 mm thickness

Corinthian Beige Full Lappato



Corinthian Beige Lappato Matt

Corinthian Beige Naturale



Corinthian Beige Bocciardato

Corinthian Beige Pettinato

Corinthian Beige Rigato

Corinthian Beige Spazzolato





### **4** SIZES

120x240 cm | 80x160 cm | 120x120 cm | 60x120 cm



Naturale R10 surface available in 60x120 cm. R9, R11 & R12 surfaces available on request.

#### Nexion installation suggestions



## AMANI BRONZE









Wall: Amani Bronze 120x240 Full Lappato Floor: Amani Bronze 120x120 Naturale

## **COLLECTIONS |** AMANI BRONZE

## **3 SURFACES**

Full body-colored porcelain stoneware (international standard) | Vitrified stoneware (indian standard). Rectified | 9 mm thickness

Amani Bronze Lappato Matt

Amani Bronze Full Lappato





Amani Bronze Naturale

Amani Bronze Bocciardato

Amani Bronze Pettinato

Amani Bronze Rigato

Amani Bronze Spazzolato





### **4** SIZ