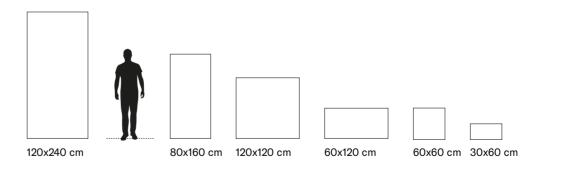

# OUR OFFER OF MARBLE LOOKS

|                                                                                                                                                                                                                                                                                                                                                                                                                                                                                                                                                                                                                                                                                                                                                                                                                                                                                                                                                                                                                                                                                                                                                                                                                                                                                                                                                                                                                                                                                                                                                                                                                                                                                                                                                                                                                                                                                                                                                                                                                                                                                                                                |                                   | Surfaces        |              |          |                 |            |
|--------------------------------------------------------------------------------------------------------------------------------------------------------------------------------------------------------------------------------------------------------------------------------------------------------------------------------------------------------------------------------------------------------------------------------------------------------------------------------------------------------------------------------------------------------------------------------------------------------------------------------------------------------------------------------------------------------------------------------------------------------------------------------------------------------------------------------------------------------------------------------------------------------------------------------------------------------------------------------------------------------------------------------------------------------------------------------------------------------------------------------------------------------------------------------------------------------------------------------------------------------------------------------------------------------------------------------------------------------------------------------------------------------------------------------------------------------------------------------------------------------------------------------------------------------------------------------------------------------------------------------------------------------------------------------------------------------------------------------------------------------------------------------------------------------------------------------------------------------------------------------------------------------------------------------------------------------------------------------------------------------------------------------------------------------------------------------------------------------------------------------|-----------------------------------|-----------------|--------------|----------|-----------------|------------|
|                                                                                                                                                                                                                                                                                                                                                                                                                                                                                                                                                                                                                                                                                                                                                                                                                                                                                                                                                                                                                                                                                                                                                                                                                                                                                                                                                                                                                                                                                                                                                                                                                                                                                                                                                                                                                                                                                                                                                                                                                                                                                                                                |                                   | FULL<br>LAPPATO | LAPPATO MATT | NATURALE | LUCIDO<br>OPACO | SPAZZOLATO |
| - Jal                                                                                                                                                                                                                                                                                                                                                                                                                                                                                                                                                                                                                                                                                                                                                                                                                                                                                                                                                                                                                                                                                                                                                                                                                                                                                                                                                                                                                                                                                                                                                                                                                                                                                                                                                                                                                                                                                                                                                                                                                                                                                                                          | Statuario Freddo                  | •               | •            | •        |                 |            |
| 199                                                                                                                                                                                                                                                                                                                                                                                                                                                                                                                                                                                                                                                                                                                                                                                                                                                                                                                                                                                                                                                                                                                                                                                                                                                                                                                                                                                                                                                                                                                                                                                                                                                                                                                                                                                                                                                                                                                                                                                                                                                                                                                            | Michelangelo                      | •               | •            | •        |                 |            |
| and the second s | Statuario                         | •               | •            | •        |                 | •          |
| XX                                                                                                                                                                                                                                                                                                                                                                                                                                                                                                                                                                                                                                                                                                                                                                                                                                                                                                                                                                                                                                                                                                                                                                                                                                                                                                                                                                                                                                                                                                                                                                                                                                                                                                                                                                                                                                                                                                                                                                                                                                                                                                                             | Calacatta                         | •               | •            | •        |                 | •          |
|                                                                                                                                                                                                                                                                                                                                                                                                                                                                                                                                                                                                                                                                                                                                                                                                                                                                                                                                                                                                                                                                                                                                                                                                                                                                                                                                                                                                                                                                                                                                                                                                                                                                                                                                                                                                                                                                                                                                                                                                                                                                                                                                | Bianco Lasa                       | •               | •            | •        |                 |            |
| 2                                                                                                                                                                                                                                                                                                                                                                                                                                                                                                                                                                                                                                                                                                                                                                                                                                                                                                                                                                                                                                                                                                                                                                                                                                                                                                                                                                                                                                                                                                                                                                                                                                                                                                                                                                                                                                                                                                                                                                                                                                                                                                                              | Calacatta Bronzo                  | •               | •            | •        |                 | •          |
| 1.44                                                                                                                                                                                                                                                                                                                                                                                                                                                                                                                                                                                                                                                                                                                                                                                                                                                                                                                                                                                                                                                                                                                                                                                                                                                                                                                                                                                                                                                                                                                                                                                                                                                                                                                                                                                                                                                                                                                                                                                                                                                                                                                           | Onice Persiano                    | •               | •            | •        |                 |            |
| E. EST.                                                                                                                                                                                                                                                                                                                                                                                                                                                                                                                                                                                                                                                                                                                                                                                                                                                                                                                                                                                                                                                                                                                                                                                                                                                                                                                                                                                                                                                                                                                                                                                                                                                                                                                                                                                                                                                                                                                                                                                                                                                                                                                        | Crema Europa                      | •               | •            | •        |                 |            |
| The season                                                                                                                                                                                                                                                                                                                                                                                                                                                                                                                                                                                                                                                                                                                                                                                                                                                                                                                                                                                                                                                                                                                                                                                                                                                                                                                                                                                                                                                                                                                                                                                                                                                                                                                                                                                                                                                                                                                                                                                                                                                                                                                     | Botticino                         | •               | •            | •        |                 |            |
| # 75 m                                                                                                                                                                                                                                                                                                                                                                                                                                                                                                                                                                                                                                                                                                                                                                                                                                                                                                                                                                                                                                                                                                                                                                                                                                                                                                                                                                                                                                                                                                                                                                                                                                                                                                                                                                                                                                                                                                                                                                                                                                                                                                                         | Travertine Veincut Beige          | •               | •            | •        | •               | •          |
| Ad                                                                                                                                                                                                                                                                                                                                                                                                                                                                                                                                                                                                                                                                                                                                                                                                                                                                                                                                                                                                                                                                                                                                                                                                                                                                                                                                                                                                                                                                                                                                                                                                                                                                                                                                                                                                                                                                                                                                                                                                                                                                                                                             | Breccia Aurora                    | •               | •            | •        |                 |            |
| No. N                                                                                                                                                                                                                                                                                                                                                                                                                                                                                                                                                                                                                                                                                                                                                                                                                                                                                                                                                                                                                                                                                                                                                                                                                                                                                                                                                                                                                                                                                                                                                                                                                                                                                                                                                                                                                                                                                                                                                                                                                                                                                                                          | Corinthian Beige                  | •               | •            | •        |                 |            |
| Real and                                                                                                                                                                                                                                                                                                                                                                                                                                                                                                                                                                                                                                                                                                                                                                                                                                                                                                                                                                                                                                                                                                                                                                                                                                                                                                                                                                                                                                                                                                                                                                                                                                                                                                                                                                                                                                                                                                                                                                                                                                                                                                                       | Amani Bronze                      | •               | •            | •        |                 |            |
|                                                                                                                                                                                                                                                                                                                                                                                                                                                                                                                                                                                                                                                                                                                                                                                                                                                                                                                                                                                                                                                                                                                                                                                                                                                                                                                                                                                                                                                                                                                                                                                                                                                                                                                                                                                                                                                                                                                                                                                                                                                                                                                                | Travertine Veincut<br>Silver Grey | •               | •            | •        |                 |            |
| 1.19                                                                                                                                                                                                                                                                                                                                                                                                                                                                                                                                                                                                                                                                                                                                                                                                                                                                                                                                                                                                                                                                                                                                                                                                                                                                                                                                                                                                                                                                                                                                                                                                                                                                                                                                                                                                                                                                                                                                                                                                                                                                                                                           | Onice Aria Beige                  | •               | •            | •        |                 |            |
|                                                                                                                                                                                                                                                                                                                                                                                                                                                                                                                                                                                                                                                                                                                                                                                                                                                                                                                                                                                                                                                                                                                                                                                                                                                                                                                                                                                                                                                                                                                                                                                                                                                                                                                                                                                                                                                                                                                                                                                                                                                                                                                                | Emperador Grigio                  | •               | •            | •        |                 |            |
| 1 1 1                                                                                                                                                                                                                                                                                                                                                                                                                                                                                                                                                                                                                                                                                                                                                                                                                                                                                                                                                                                                                                                                                                                                                                                                                                                                                                                                                                                                                                                                                                                                                                                                                                                                                                                                                                                                                                                                                                                                                                                                                                                                                                                          | Pulpis Grigio                     | •               | •            | •        | •               | •          |
| Varia -                                                                                                                                                                                                                                                                                                                                                                                                                                                                                                                                                                                                                                                                                                                                                                                                                                                                                                                                                                                                                                                                                                                                                                                                                                                                                                                                                                                                                                                                                                                                                                                                                                                                                                                                                                                                                                                                                                                                                                                                                                                                                                                        | Grigio Avio                       | •               | •            | •        |                 | •          |
| Non A                                                                                                                                                                                                                                                                                                                                                                                                                                                                                                                                                                                                                                                                                                                                                                                                                                                                                                                                                                                                                                                                                                                                                                                                                                                                                                                                                                                                                                                                                                                                                                                                                                                                                                                                                                                                                                                                                                                                                                                                                                                                                                                          | Frappuccino                       | •               | •            | •        |                 |            |
| - ///                                                                                                                                                                                                                                                                                                                                                                                                                                                                                                                                                                                                                                                                                                                                                                                                                                                                                                                                                                                                                                                                                                                                                                                                                                                                                                                                                                                                                                                                                                                                                                                                                                                                                                                                                                                                                                                                                                                                                                                                                                                                                                                          | Onice Nero                        | •               | •            | •        |                 |            |
| 1000                                                                                                                                                                                                                                                                                                                                                                                                                                                                                                                                                                                                                                                                                                                                                                                                                                                                                                                                                                                                                                                                                                                                                                                                                                                                                                                                                                                                                                                                                                                                                                                                                                                                                                                                                                                                                                                                                                                                                                                                                                                                                                                           | Port Lorent                       | •               | •            | •        |                 |            |
| -                                                                                                                                                                                                                                                                                                                                                                                                                                                                                                                                                                                                                                                                                                                                                                                                                                                                                                                                                                                                                                                                                                                                                                                                                                                                                                                                                                                                                                                                                                                                                                                                                                                                                                                                                                                                                                                                                                                                                                                                                                                                                                                              | Calacatta Nero                    | •               | •            | •        |                 |            |
|                                                                                                                                                                                                                                                                                                                                                                                                                                                                                                                                                                                                                                                                                                                                                                                                                                                                                                                                                                                                                                                                                                                                                                                                                                                                                                                                                                                                                                                                                                                                                                                                                                                                                                                                                                                                                                                                                                                                                                                                                                                                                                                                | Antique Black                     | •               | •            | •        |                 |            |
|                                                                                                                                                                                                                                                                                                                                                                                                                                                                                                                                                                                                                                                                                                                                                                                                                                                                                                                                                                                                                                                                                                                                                                                                                                                                                                                                                                                                                                                                                                                                                                                                                                                                                                                                                                                                                                                                                                                                                                                                                                                                                                                                | Quarzo Verde Aqua                 | •               | •            | •        |                 |            |
| Mar 112                                                                                                                                                                                                                                                                                                                                                                                                                                                                                                                                                                                                                                                                                                                                                                                                                                                                                                                                                                                                                                                                                                                                                                                                                                                                                                                                                                                                                                                                                                                                                                                                                                                                                                                                                                                                                                                                                                                                                                                                                                                                                                                        | Irish Green                       | •               | •            | •        |                 |            |
| AN                                                                                                                                                                                                                                                                                                                                                                                                                                                                                                                                                                                                                                                                                                                                                                                                                                                                                                                                                                                                                                                                                                                                                                                                                                                                                                                                                                                                                                                                                                                                                                                                                                                                                                                                                                                                                                                                                                                                                                                                                                                                                                                             | Rosso Levanto                     | •               | •            | •        |                 |            |
| Fair and the second                                                                                                                                                                                                                                                                                                                                                                                                                                                                                                                                                                                                                                                                                                                                                                                                                                                                                                                                                                                                                                                                                                                                                                                                                                                                                                                                                                                                                                                                                                                                                                                                                                                                                                                                                                                                                                                                                                                                                                                                                                                                                                            |                                   | 1               |              | l        | 1               |            |