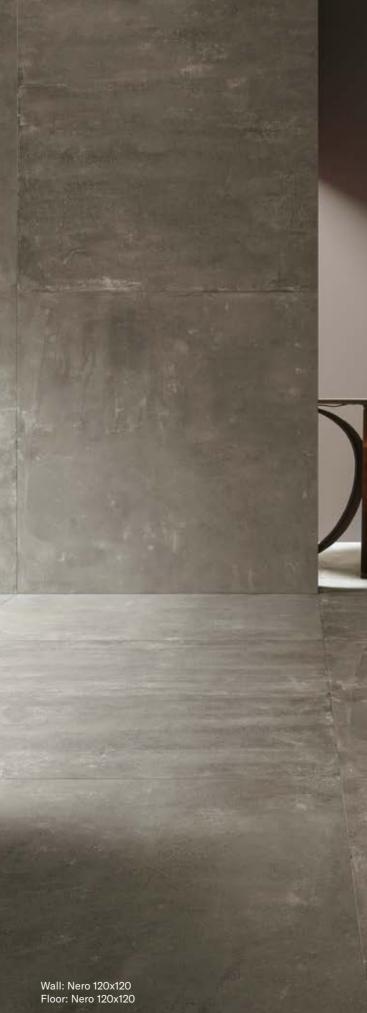

# **OUR MARBLE SURFACES**

Nexion has given to marble collections the beauty of sintered surfaces, designed for the most versatile and modular standard on the market. The result is an advanced mix of graphic qualities and performance advantages that opens a new era for interior design floors and walls, making Nexion a unique surface-driven brand in the world.

Full Lappato is the most notable marble surface in interior design. With perfect mirror reflection, obtained by superior glaze quality and masterclass polishing, this surface exalts the graphics and the deepness of fine marble slabs.

Lappato Matt is a contemporary interpretation of marble surface, with its characteristic absence of any reflection. Dedicated to the world of design, architecture and furniture.

Naturale is a surface finish that can be appreciated for its well-defined softness. An advanced reworking of the graphic richness of the marbles, available in different floor.