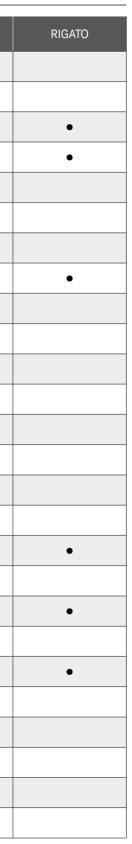

# **TEXTURES: THE "CHIARO-SCURO"** LIGHT EFFECTS

Combining in-depth material research, innovation, and great craftsmanship, Nexion has created three eye-catching three-dimensional textures: rigato, pettinato, and bocciardato.

The textures offer the same visual and tactile richness as the most prestigious varieties of marble when they undergo these craft techniques, which are the culmination of centuries of constant, progressive honing.

Examining them all in details, the rigato one is characterized by very close parallel lines, running along the surfaces, giving them a very suggestive tactile and visual appeal.

The pettinato texture reproduces a craftsmanship technique that gives a particular 3D effect to the surfaces, through the use of rigid bristle tools in the phases preceding the solidification of the material.

Finally, the bocciardato one reproduces the results of a manual bush hammered technique, much appreciated since ancient times, which gives the surfaces a characteristic slightly corrugated appearance, very similar to that of the natural material.

In all three cases, the result is the creation of up-to-the-minute ceramics that combine the high reflective power of Nexion marble with a textural approach to light that produces striking, ever-changing visual effects.