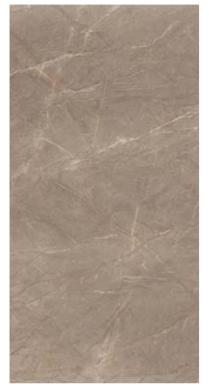

e (indian standard). Rectified | 9 mm thickness

Corinthian Beige Full Lappato



Corinthian Beige Lappato Matt

Corinthian Beige Naturale



Corinthian Beige Bocciardato

Corinthian Beige Pettinato

Corinthian Beige Rigato

Corinthian Beige Spazzolato





### **4** SIZES

120x240 cm | 80x160 cm | 120x120 cm | 60x120 cm



Naturale R10 surface available in 60x120 cm. R9, R11 & R12 surfaces available on request.

#### Nexion installation suggestions



## AMANI BRONZE









Wall: Amani Bronze 120x240 Full Lappato Floor: Amani Bronze 120x120 Naturale

## **COLLECTIONS |** AMANI BRONZE

## **3 SURFACES**

Full body-colored porcelain stoneware (international standard) | Vitrified stoneware (indian standard). Rectified | 9 mm thickness

Amani Bronze Lappato Matt

Amani Bronze Full Lappato





Amani Bronze Naturale

Amani Bronze Bocciardato

Amani Bronze Pettinato

Amani Bronze Rigato

Amani Bronze Spazzolato





### **4** SIZES

120x240 cm | 80x160 cm | 120x120 cm | 60x120 cm



Naturale R10 surface available in 60x120 cm. R9, R11 & R12 surfaces available on request.

#### Nexion installation suggestions





## **TRAVERTINE VEINCUT SILVER GREY**

57



Wall: Travertine Veincut Silver Grey 60x120 Full Lappato

## **3 SURFACES**

Full body-colored porcelain stoneware (international standard) | Vitrified stoneware (indian standard). Rectified | 9 mm thickness

Travertine Veincut Silver Grey Full Lappato



Travertine Veincut Silver Grey Lappato Matt Travertine Veincut Silver Grey Naturale







Travertine Veincut Silver Grey Bocciardato

Travertine Veincut Silver Grey Petti