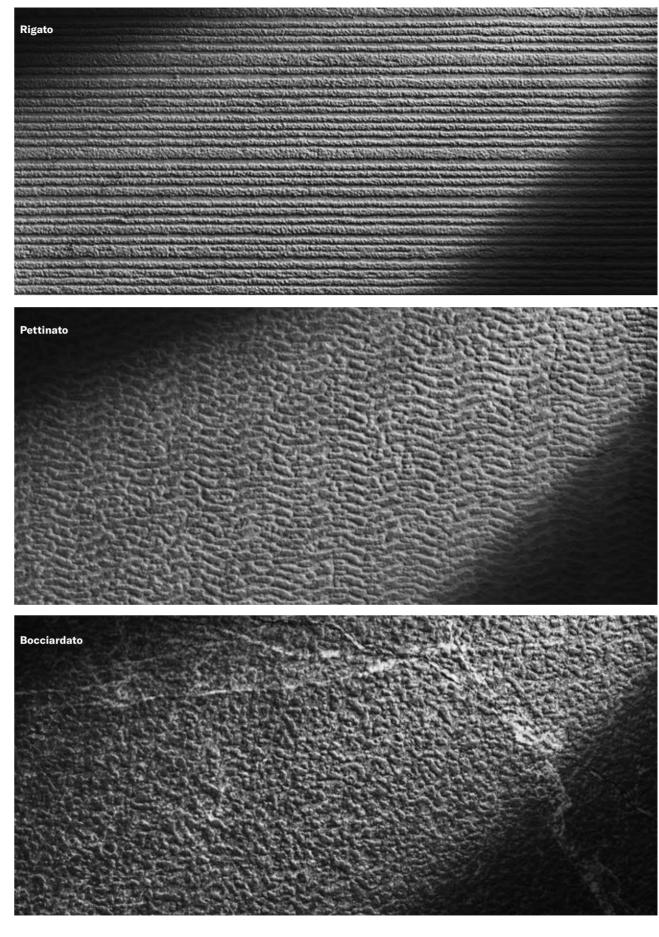

# **TEXTURES: THE "CHIARO-SCURO"** LIGHT EFFECTS

Combining in-depth material research, innovation, and great craftsmanship, Nexion has created three eye-catching three-dimensional textures: rigato, pettinato, and bocciardato.

The textures offer the same visual and tactile richness as the most prestigious varieties of marble when they undergo these craft techniques, which are the culmination of centuries of constant, progressive honing.

Examining them all in details, the rigato one is characterized by very close parallel lines, running along the surfaces, giving them a very suggestive tactile and visual appeal.

The pettinato texture reproduces a craftsmanship technique that gives a particular 3D effect to the surfaces, through the use of rigid bristle tools in the phases preceding the solidification of the material.

Finally, the bocciardato one reproduces the results of a manual bush hammered technique, much appreciated since ancient times, which gives the surfaces a characteristic slightly corrugated appearance, very similar to that of the natural material.

In all three cases, the result is the creation of up-to-the-minute ceramics that combine the high reflective power of Nexion marble with a textural approach to light that produces striking, ever-changing visual effects.